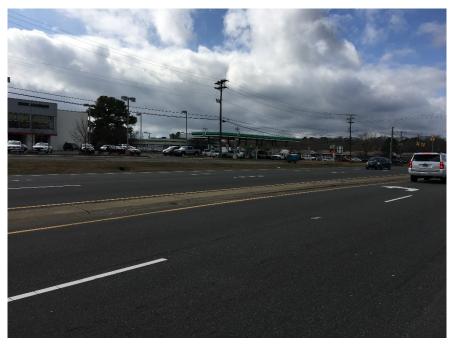

Photo 2: Current Exxon Station (previously identified as a LUST Medium and elevated to high, with increased proximity to the corridor). View is to the west.

Photo 3: Previous location of East 54 Development (two former USTs were removed and 200 tons of impacted soil was excavated). View is to the west.