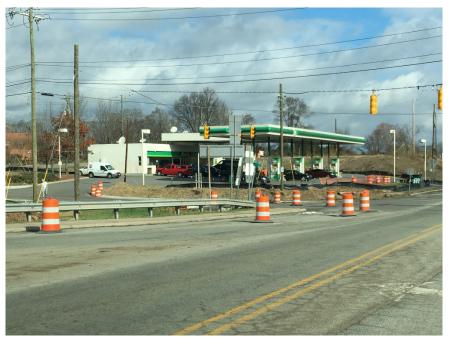

Photo 4: Existing Valero Gas Station (previously omitted site). View is to the south from Raleigh Road.

Durham-Orange Light Rail Transit Project | October 2018 | I.3-4

Photo 5: Existing Garrett Road BP Station (high risk site with LUST, Historic Auto and 5 USTs). View is to the southwest from Durham Chapel Hill Boulevard