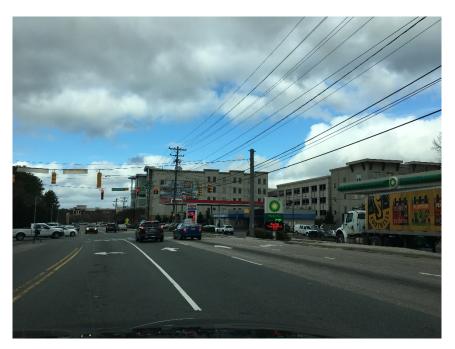

Photo 4: Existing Valero Gas Station (previously omitted site). View is to the south from Raleigh Road.

Durham-Orange Light Rail Transit Project | October 2018 | I.3-4

Photo 5: Existing Garrett Road BP Station (high risk site with LUST, Historic Auto and 5 USTs). View is to the southwest from Durham Chapel Hill Boulevard