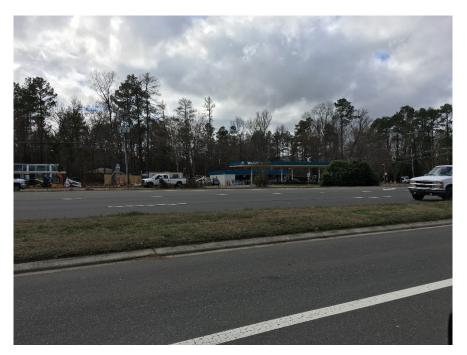

Photo 4: Existing Valero Gas Station (previously omitted site). View is to the south from Raleigh Road.

Durham-Orange Light Rail Transit Project | October 2018 | I.3-4

Photo 5: Existing Garrett Road BP Station (high risk site with LUST, Historic Auto and 5 USTs). View is to the southwest from Durham Chapel Hill Boulevard