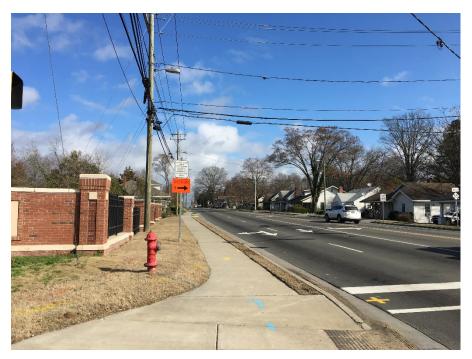

Photo 2: Current Exxon Station (previously identified as a LUST Medium and elevated to high, with increased proximity to the corridor). View is to the west.

Photo 3: Previous location of East 54 Development (two former USTs were removed and 200 tons of impacted soil was excavated). View is to the west.