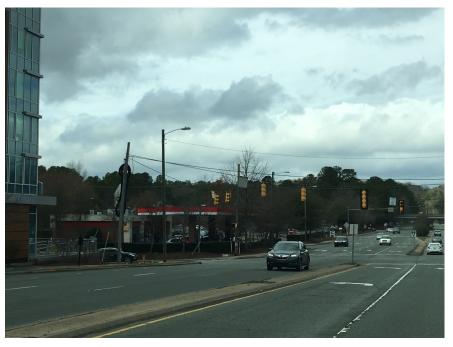

Photo 2: Current Exxon Station (previously identified as a LUST Medium and elevated to high, with increased proximity to the corridor). View is to the west.

Photo 3: Previous location of East 54 Development (two former USTs were removed and 200 tons of impacted soil was excavated). View is to the west.