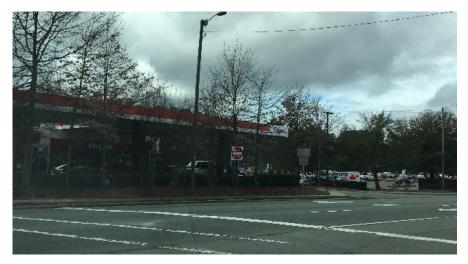

Photo 2: Current Exxon Station (previously identified as a LUST Medium and elevated to high, with increased proximity to the corridor). View is to the west.

Photo 3: Previous location of East 54 Development (two former USTs were removed and 200 tons of impacted soil was excavated). View is to the west.