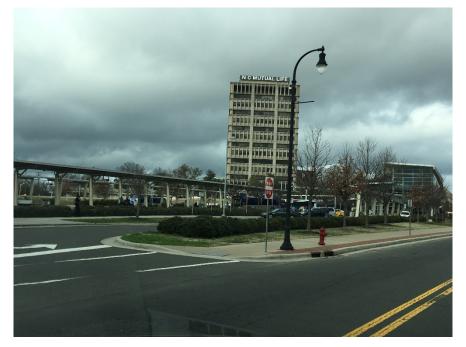

Photo 8: Northeast portion of the corridor near new NCCU extension. View is to the south along the existing railway and East Pettigrew Street.

Photo 9: Existing freeway BP Station located near intersection of Pettigrew Street and Alston Avenue (ongoing UST, LUST, LUST TRUST regulatory listings). View is to the north.