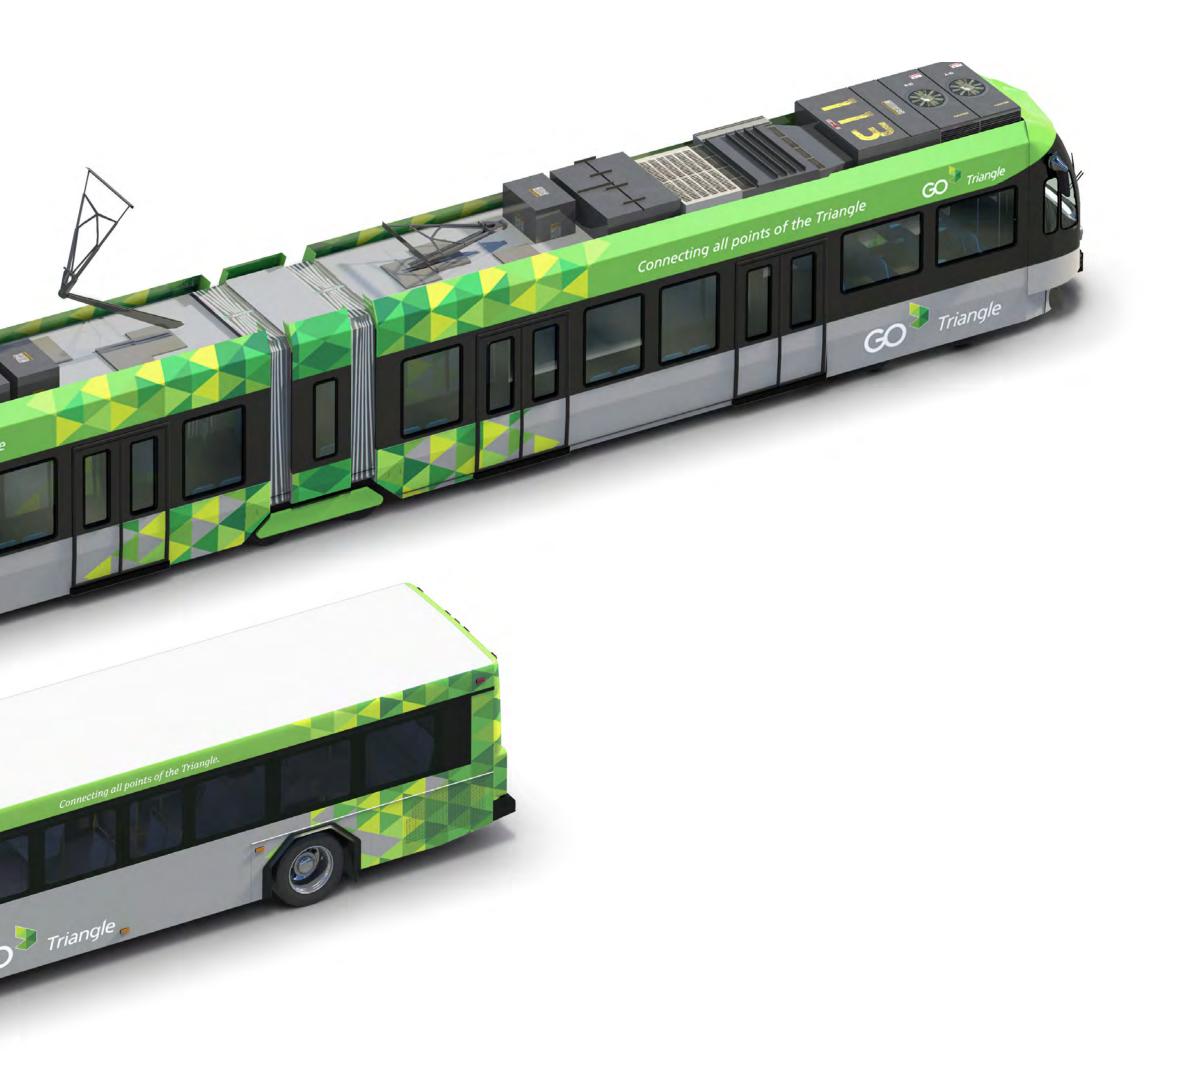

# What is a Light Rail Vehicle?

# 90' Light Rail Vehicle

# 40' Bus

www.ourtransitfuture.com

Overhead Electric Power