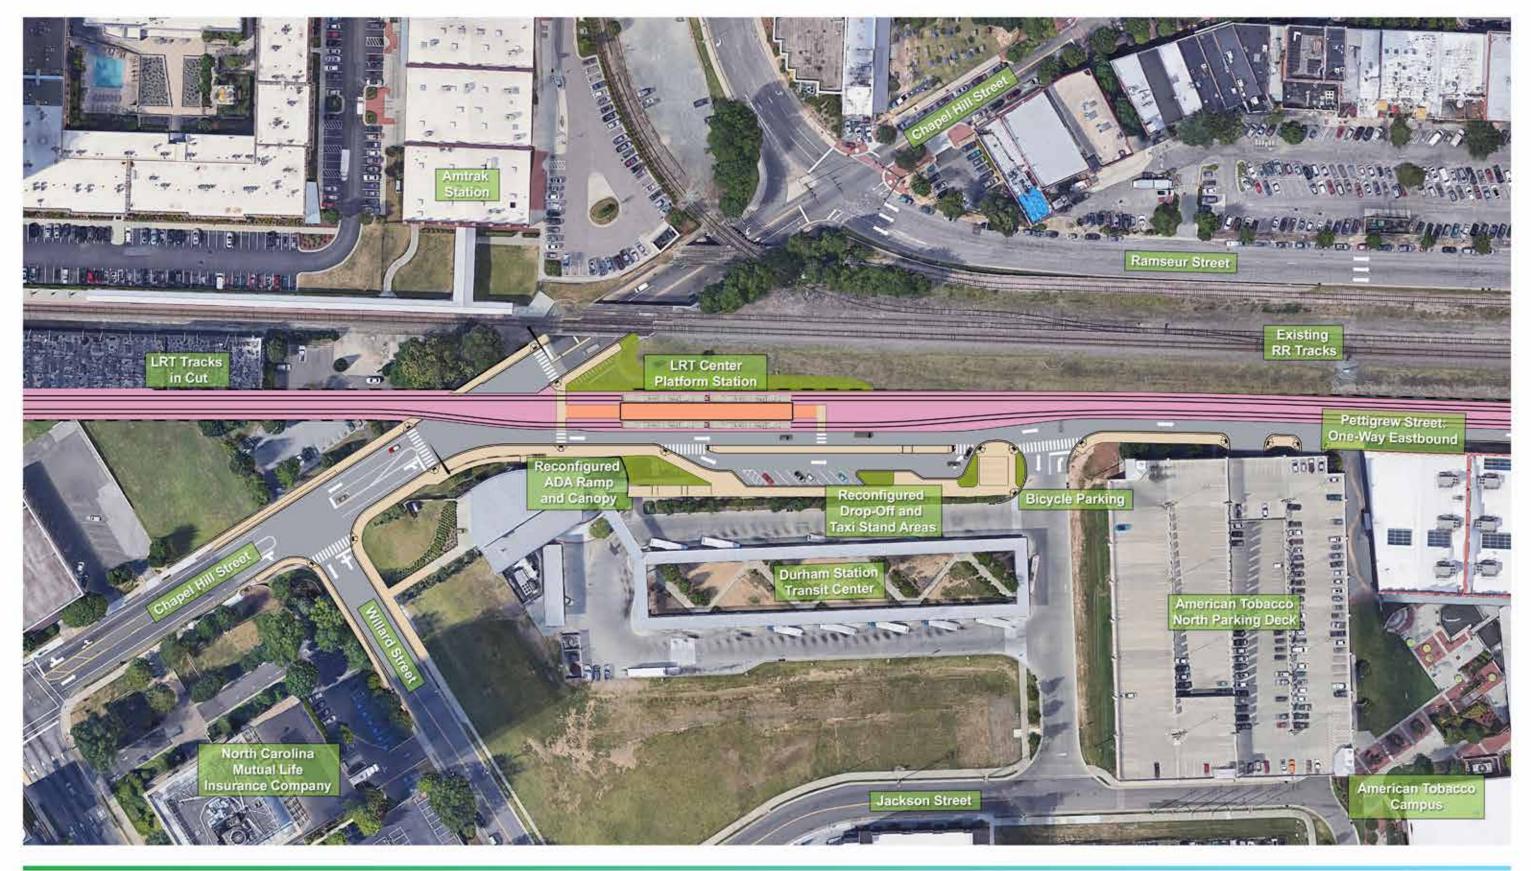

# **Proposed Durham Station** Existing Plan Durham - Orange LRT Corridor

Google earth Data SIO, NOAA, U.S. Navy, NGA, GEBCO Additional Content © GoTriangle 2017

DRAFT for planning purposes only. Subject to change.

#### **Proposed Durham Station** Illustrative Plan Durham - Orange LRT Corridor

FSS September 21, 2017

160 FT 80 0 HORIZONTAL

80

4

Google earth

Proposed Dillard Street Station Existing Condition Durham - Orange LRT Corridor