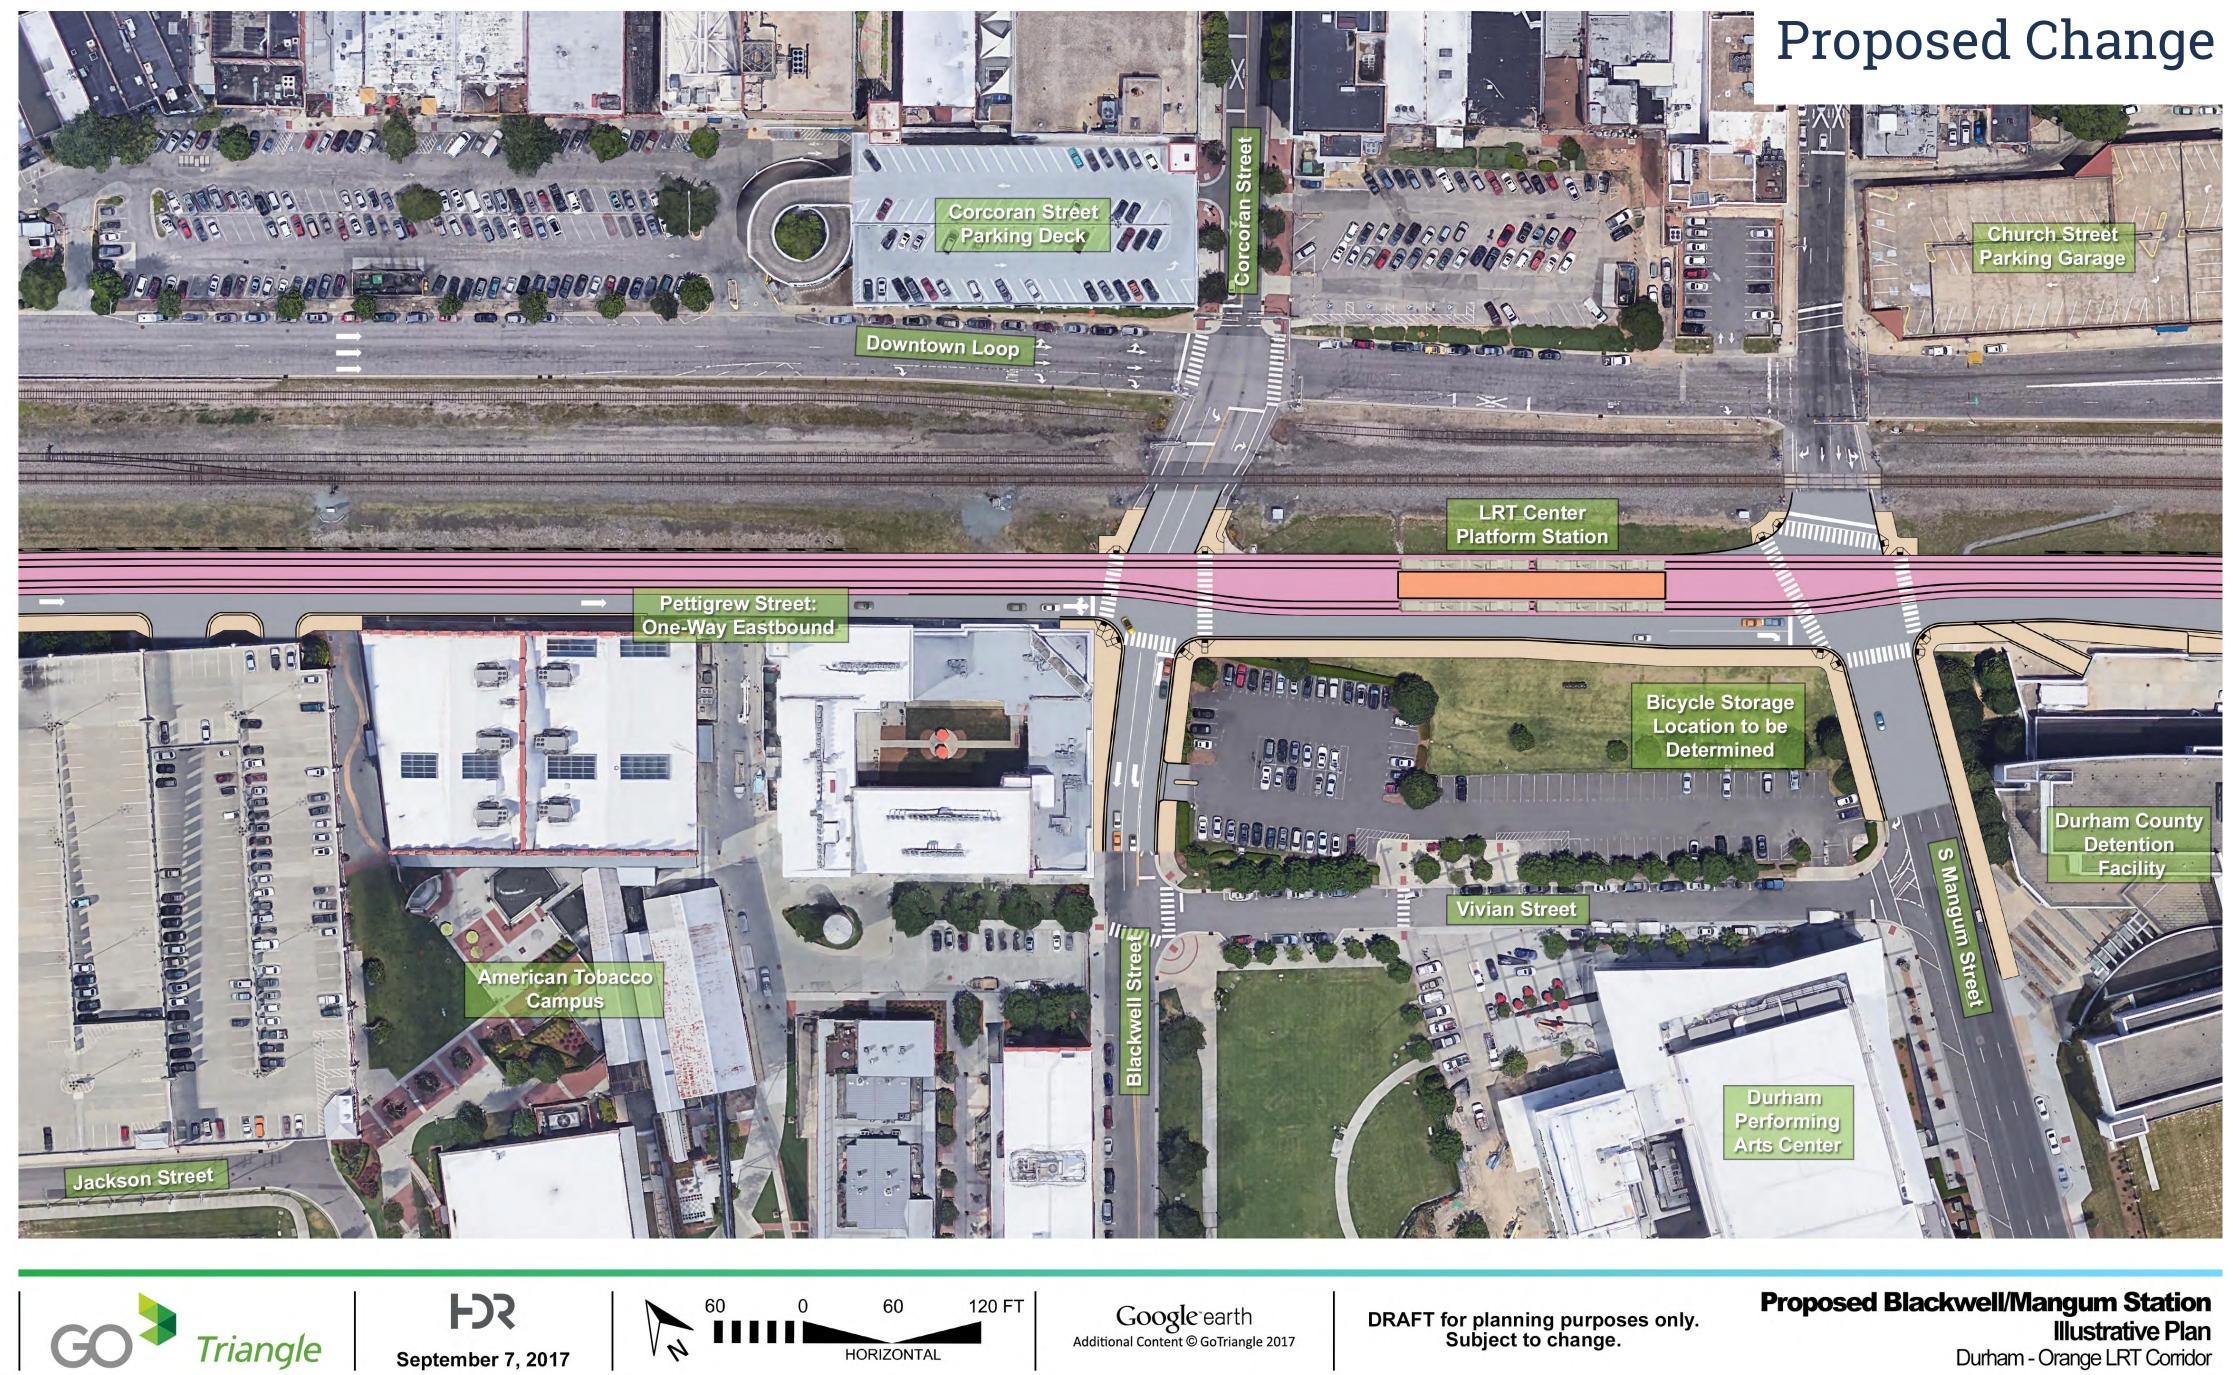

# Blackwell Mangum Station

VN

Google<sup>-</sup>earth

**Proposed Blackwell/Mangum Station Existing Condition** Durham - Orange LRT Corridor

Durham - Orange LRT Corridor

www.ourtransitfuture.com

September 7, 2017

# **Blackwell Mangum Station**