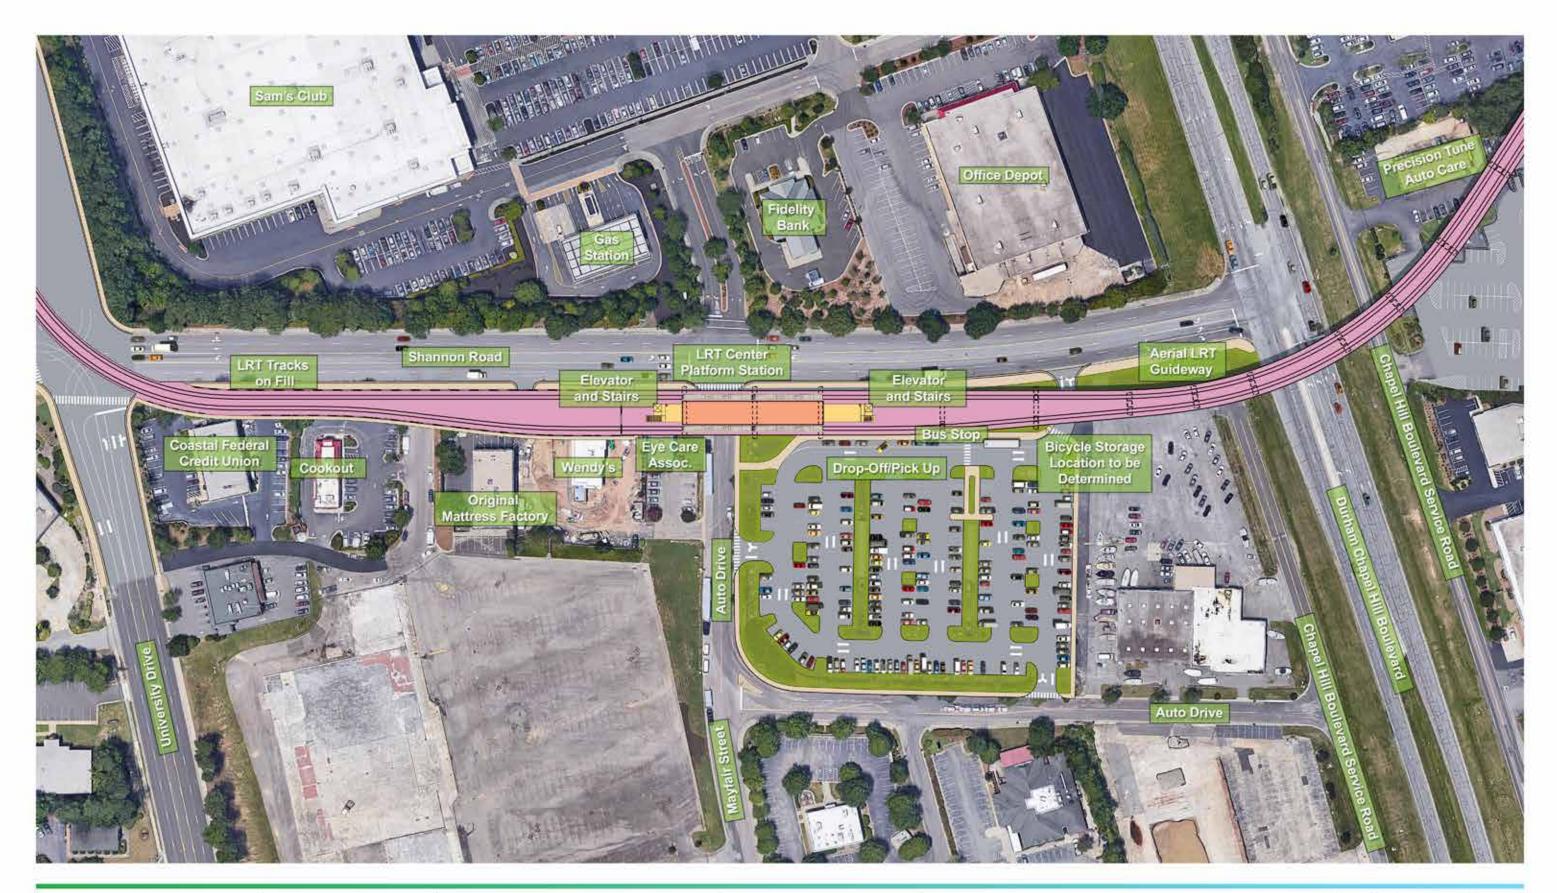

Google earth Data SIO, NOAA, U.S. Navy, NGA, GEBCO

Proposed South Square Station Existing Condition Durham - Orange LRT Corridor

FJS September 21, 2017

Google earth Data SIO, NOAA, U.S. Navy, NGA, GEBCO Additional Content © GoTriangle 2017

DRAFT for planning purposes only. Subject to change.

#### **Proposed South Square Station** Illustrative Plan Durham - Orange LRT Corridor

i

60 0 60 120 FT

Google earth

Proposed LaSalle Street Station Existing Condition Durham - Orange LRT Corridor

2

Google earth Additional Content © GoTriangle 2017