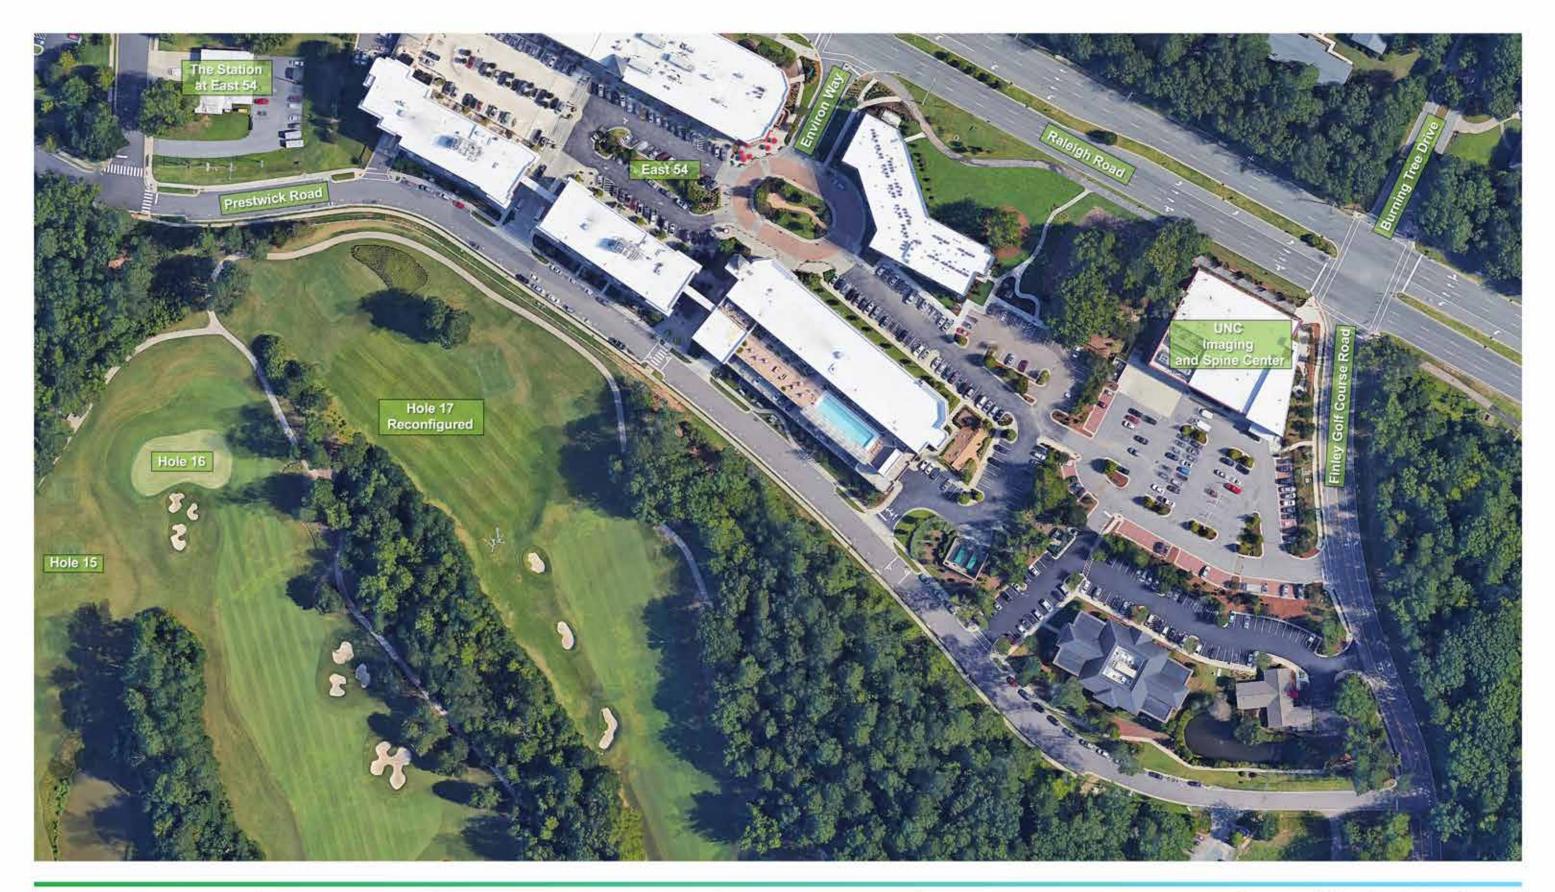

# Martin Luther King Jr Parkway Station

# Current

200 Feet

Googlerearth Data SIO, NOAA, U.S. Navy, NGA, GEBCO Image Landsat / Copernicus Additional Content © GoTriangle 2017

DRAFT for planning purposes only. Subject to change.

**Proposed Martin Luther King Jr. Parkway Station Illustrative Plan** Durham - Orange LRT Corridor