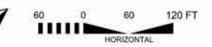

# Martin Luther King Jr Parkway Station

# Current

200 Feet

Googlerearth Data SIO, NOAA, U.S. Navy, NGA, GEBCO Image Landsat / Copernicus Additional Content © GoTriangle 2017

DRAFT for planning purposes only. Subject to change.

**Proposed Martin Luther King Jr. Parkway Station Illustrative Plan** Durham - Orange LRT Corridor