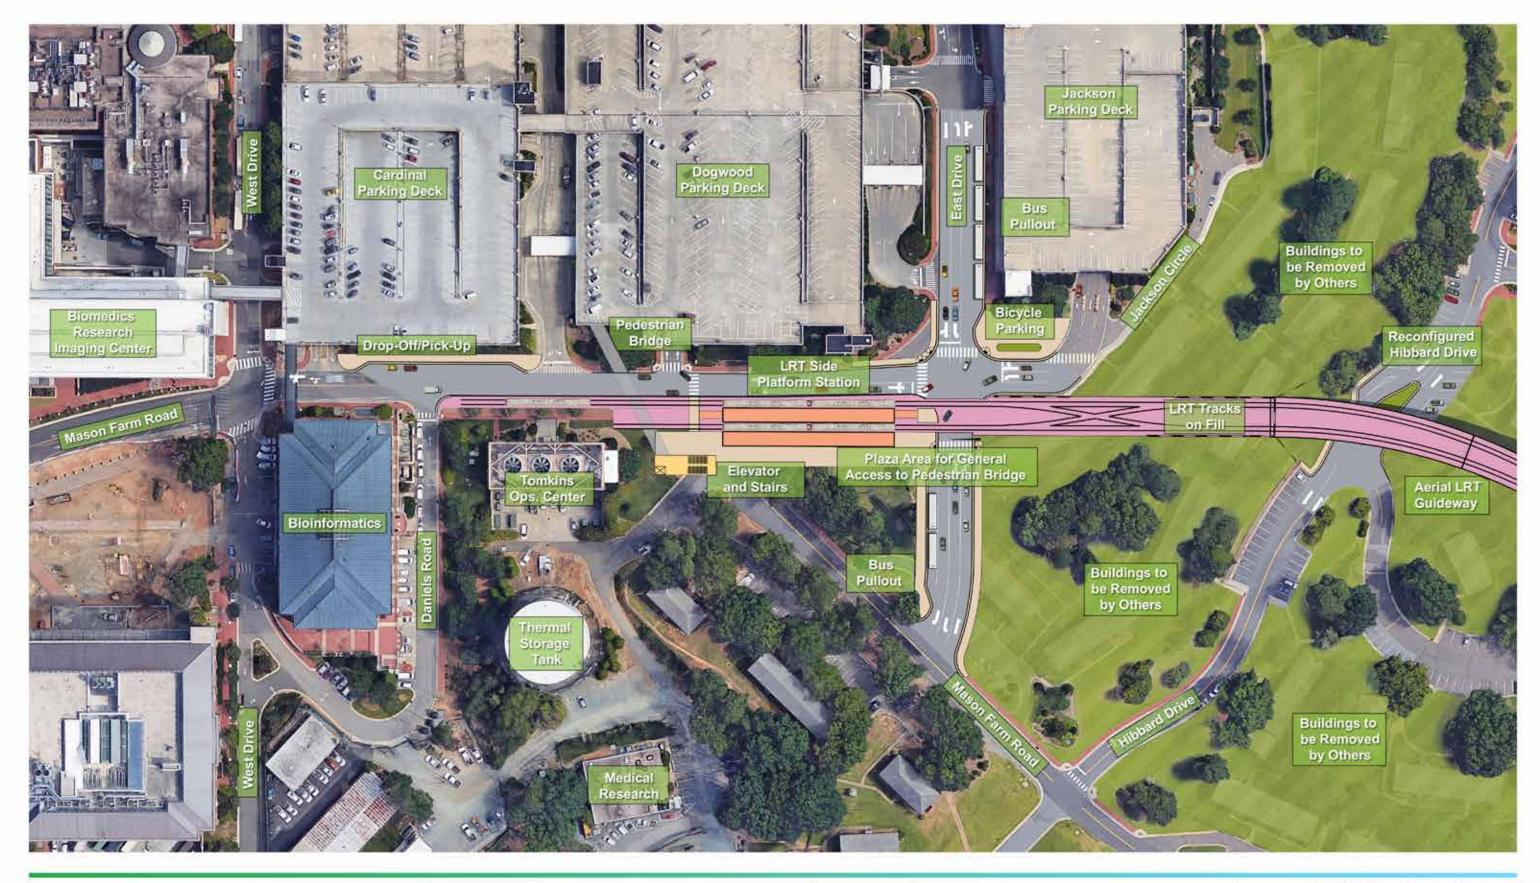

#### **Proposed UNC Hospitals Station** Illustrative Plan Durham - Orange LRT Corridor

N

Google earth Image Landsat / Copernicus Proposed Mason Farm Road Station Existing Condition Durham - Orange LRT Corridor

Google earth Image Landsat / Copernicus Additional Content © GoTriangle 2017

DRAFT for planning purposes only. Subject to change.

**Proposed Mason Farm Road Station** Illustrative Plan Durham - Orange LRT Corridor