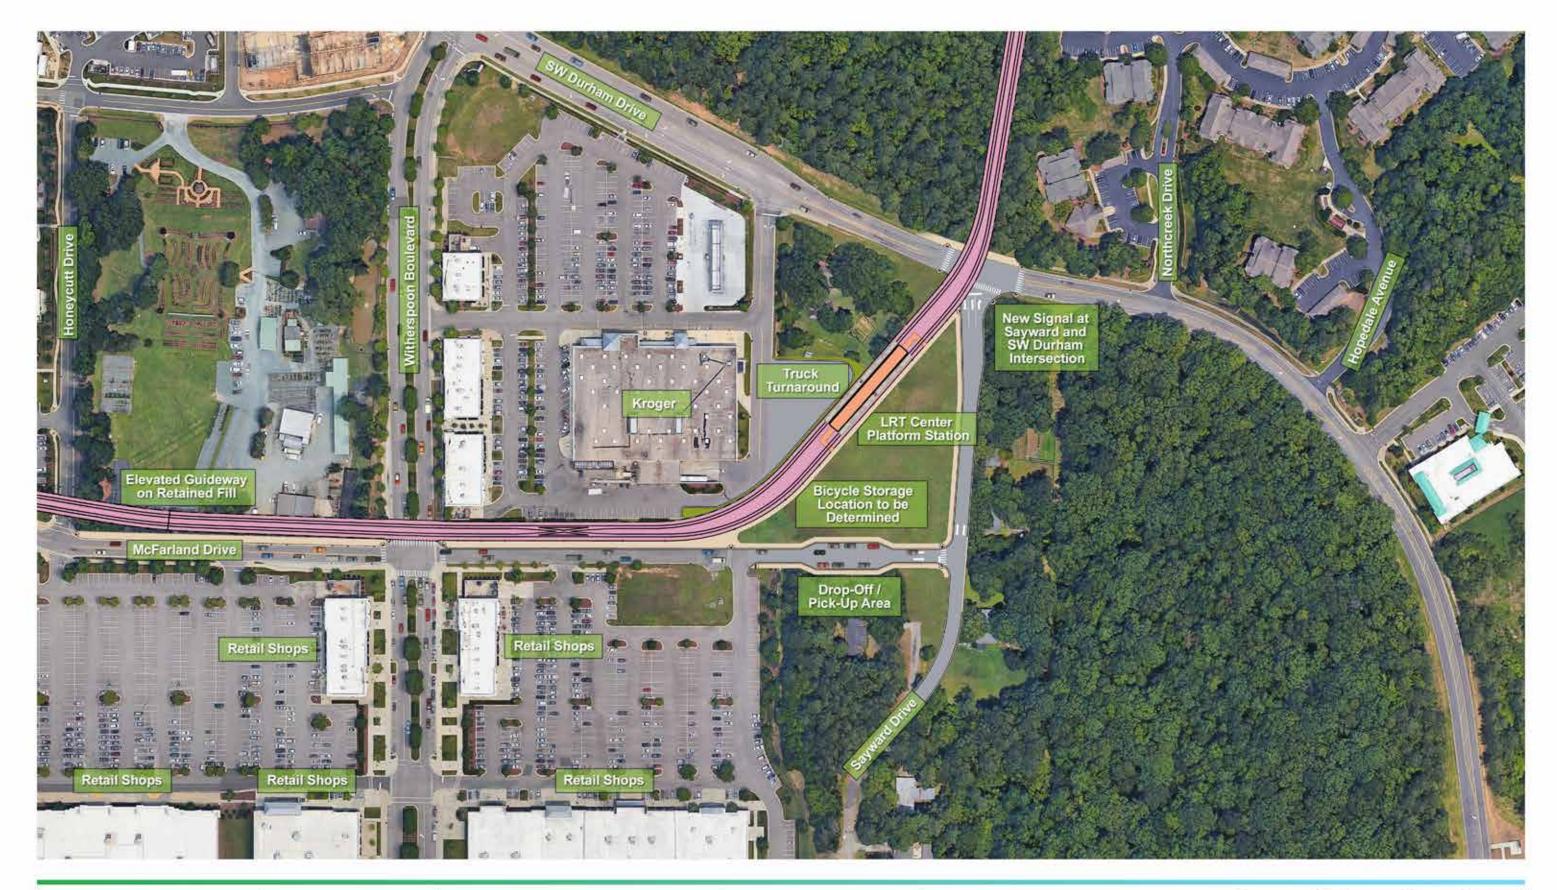

Google earth Image Landsat / Copernicus Proposed Woodmont Station Existing Condition Durham - Orange LRT Corridor

Google earth Image Landsat / Copernicus Additional Content © GoTriangle 2017

DRAFT for planning purposes only. Subject to change.

**Proposed Woodmont Station** Illustrative Plan Durham - Orange LRT Corridor

Google earth Image Landsat / Copernicus Proposed Leigh Village Station Existing Condition Durham - Orange LRT Corridor

FSS September 21, 2017