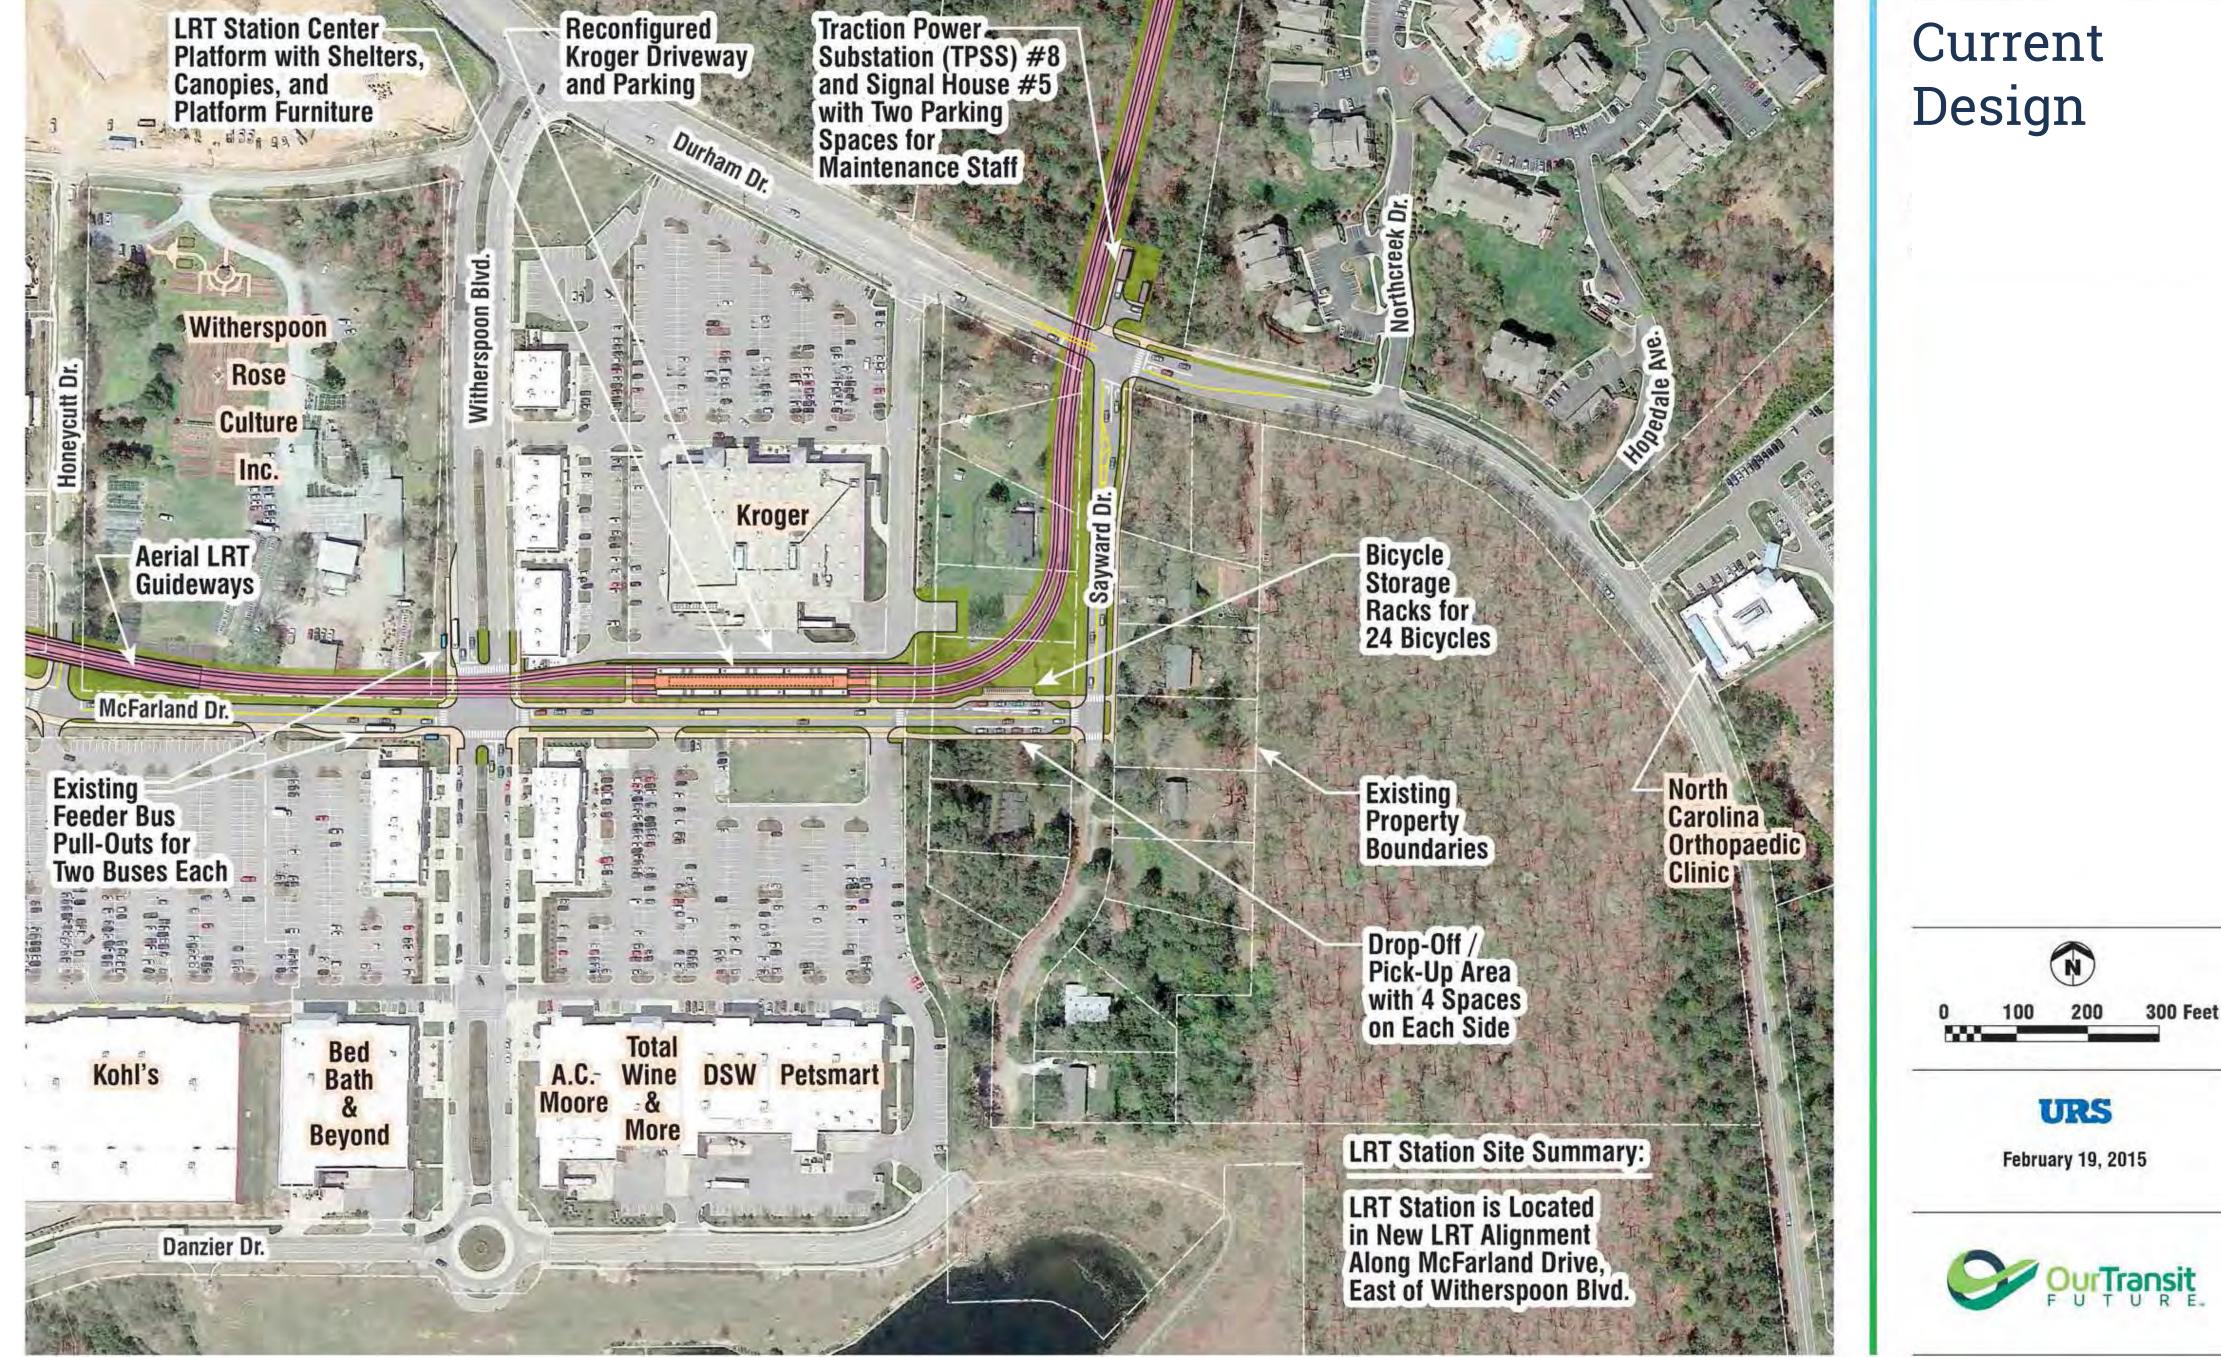

# Station Plans: Exisiting & Proposed

Google earth Data SIO, NOAA, U.S. Navy, NGA, GEBCO Image Landsat / Copernicus Proposed UNC Hospitals Station Existing Condition Durham - Orange LRT Corridor

Google earth Data SIO, NOAA, U.S. Navy, NGA, GEBCO Image Landsat / Copernicus Additional Content © GoTriangle 2017

DRAFT for planning purposes only. Subject to change.

#### **Proposed UNC Hospitals Station** Illustrative Plan Durham - Orange LRT Corridor

N

Google earth Image Landsat / Copernicus Proposed Mason Farm Road Station Existing Condition Durham - Orange LRT Corridor