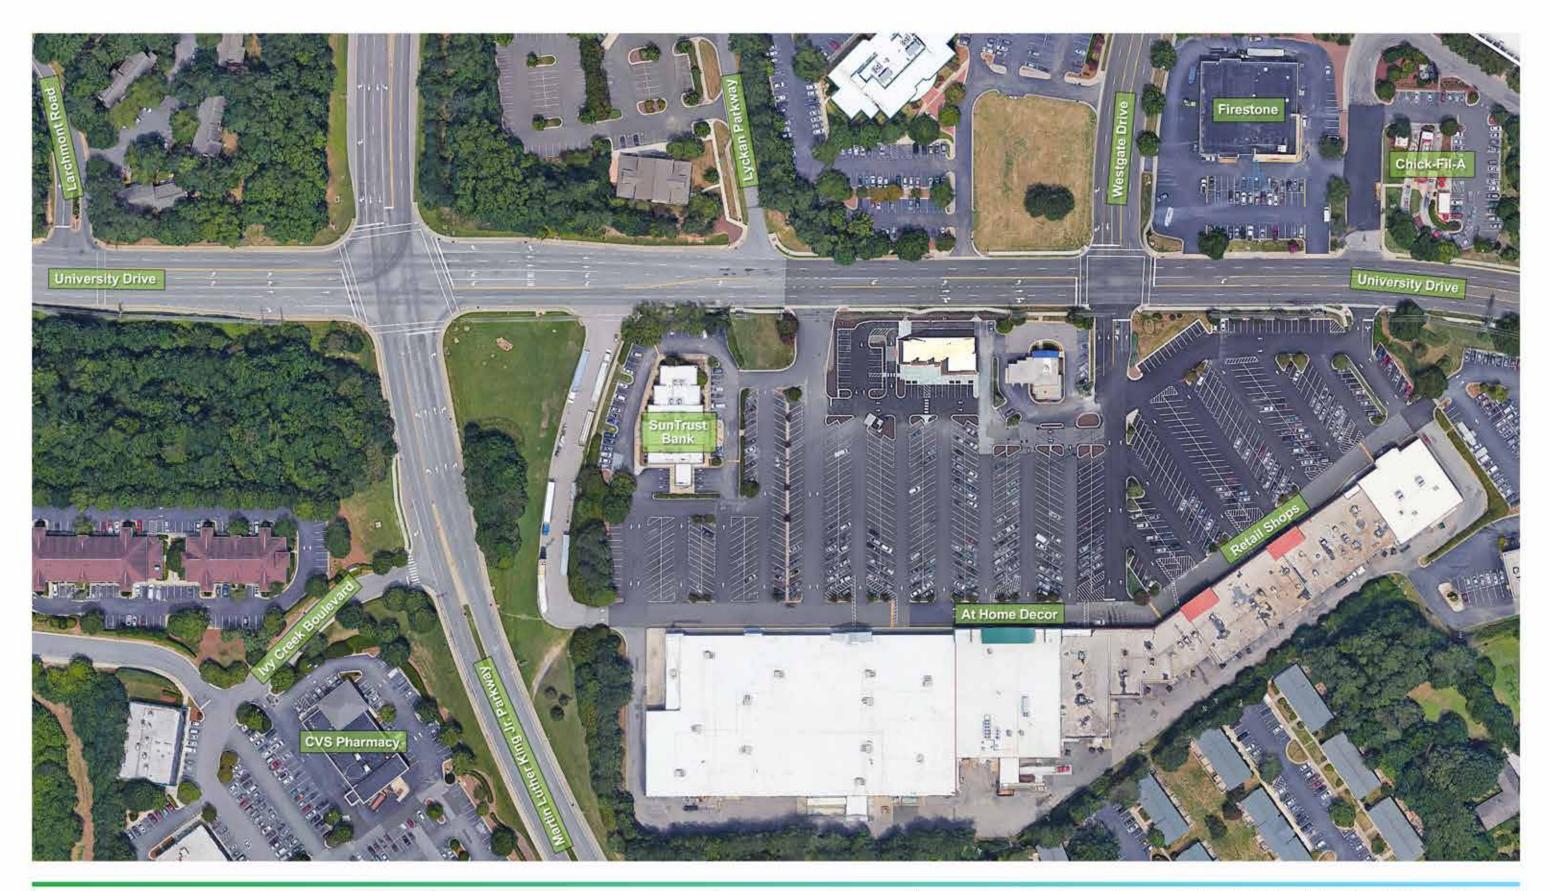

# Martin Luther King Jr Parkway Station

# Current

200 Feet

Googlerearth Data SIO, NOAA, U.S. Navy, NGA, GEBCO Image Landsat / Copernicus Additional Content © GoTriangle 2017

DRAFT for planning purposes only. Subject to change.

**Proposed Martin Luther King Jr. Parkway Station Illustrative Plan** Durham - Orange LRT Corridor