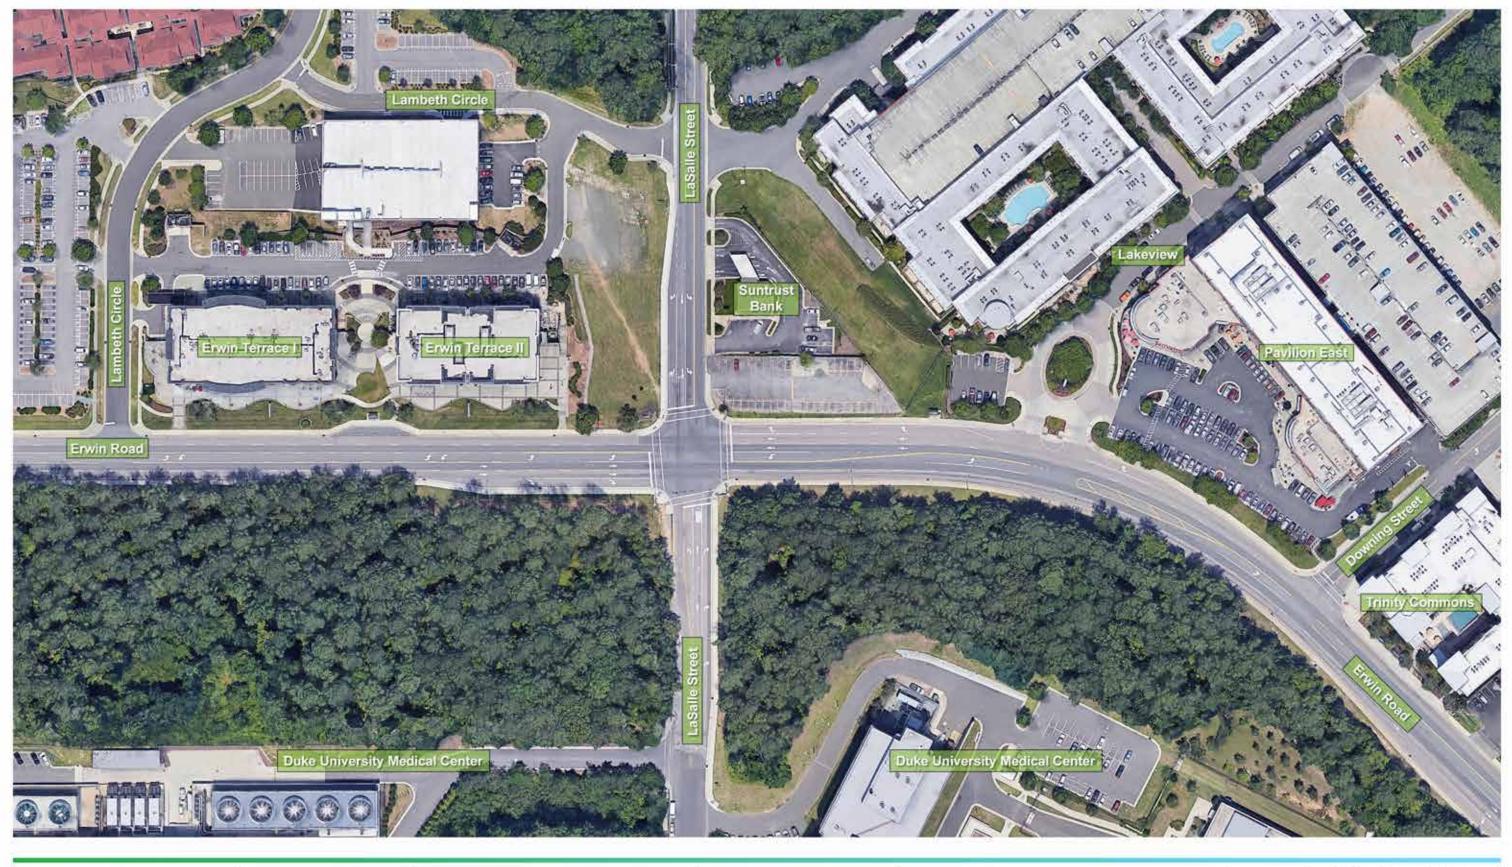

#### **Proposed South Square Station** Illustrative Plan Durham - Orange LRT Corridor

i

60 0 60 120 FT

Google earth

Proposed LaSalle Street Station Existing Condition Durham - Orange LRT Corridor

2

Google earth Additional Content © GoTriangle 2017

DRAFT for planning purposes only. Subject to change.

#### **Proposed LaSalle Street Station** Illustrative Plan Durham - Orange LRT Corridor

Google earth Image Landsat / Copernicus Proposed Duke / VA Station Existing Condition Durham - Orange LRT Corridor