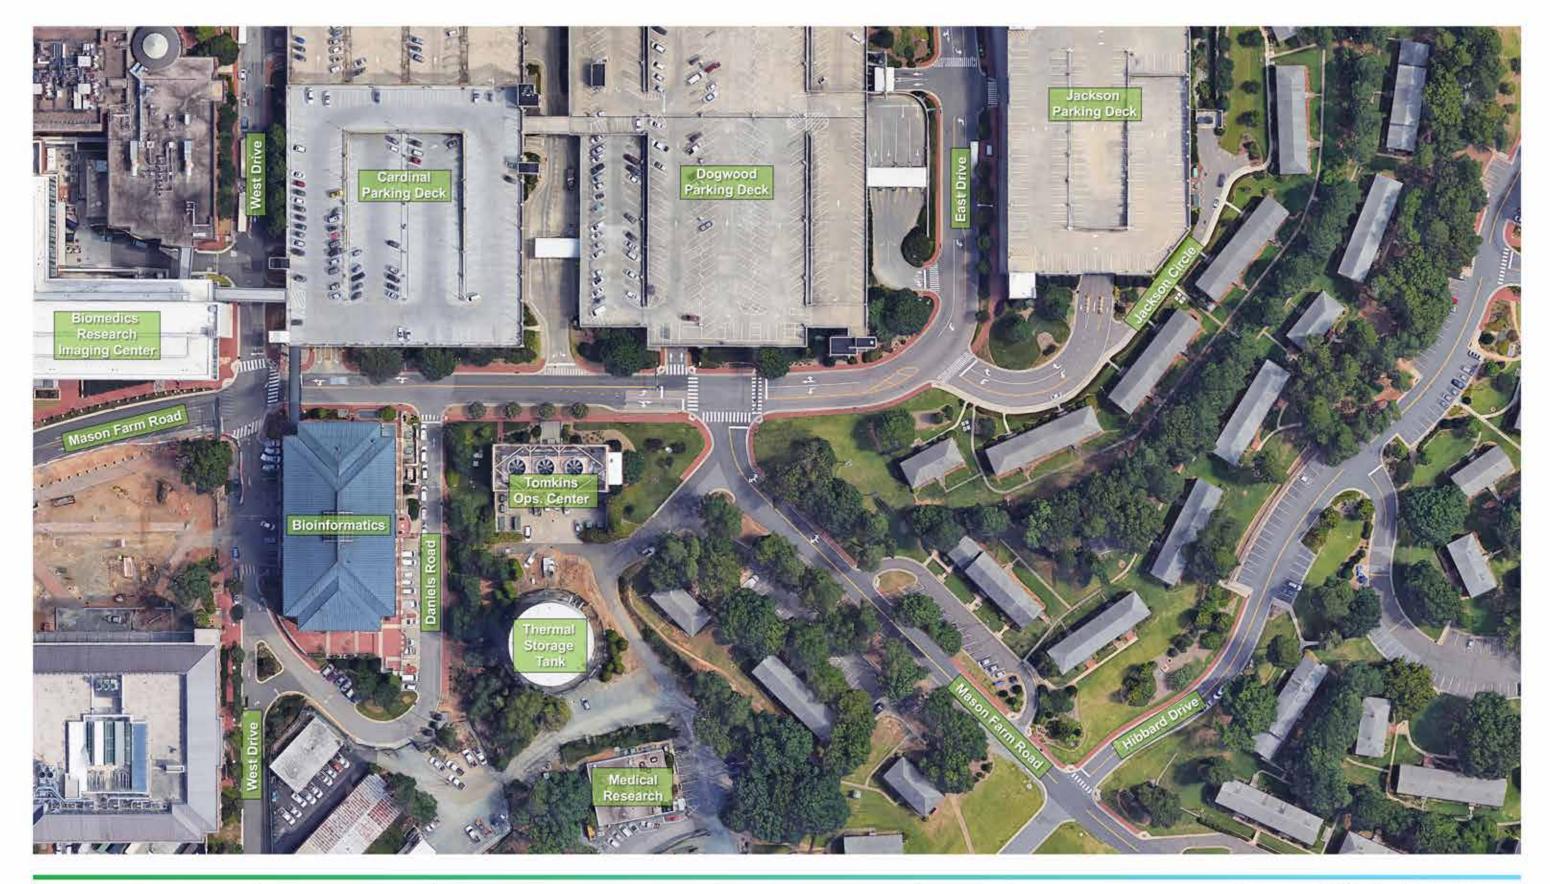

#### **Proposed UNC Hospitals Station** Illustrative Plan Durham - Orange LRT Corridor

N

Google earth Image Landsat / Copernicus Proposed Mason Farm Road Station Existing Condition Durham - Orange LRT Corridor

Google earth Image Landsat / Copernicus Additional Content © GoTriangle 2017

DRAFT for planning purposes only. Subject to change.

**Proposed Mason Farm Road Station** Illustrative Plan Durham - Orange LRT Corridor