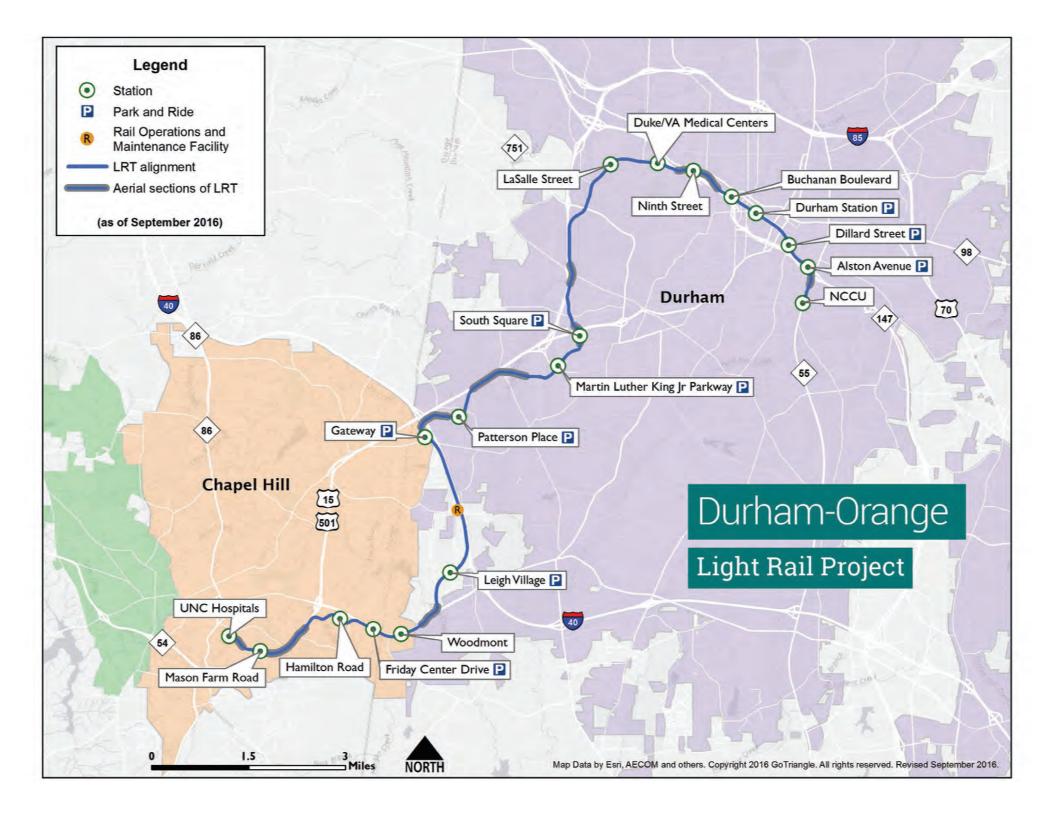

#### 17.7 Miles of Rail

8 Park-N-Rides

**18 Stations** 

10-Minute Frequency During Peak Hours

20-Minute Frequency During Off-Peak Hours

## **Durham-Orange Light Rail Transit Project** >> Fast Facts

17.7 miles | 18 stations | UNC Hospitals to NCCU 26,000 trips per day

Estimated Travel Time (end to end): 44-46 minutes

**Peak Frequency:** 10 minutes Off-Peak Frequency: 20 minutes

# Legend

- **D-O LRT Alignment**
- **D-O LRT Alignment Aerial Sections**
- **D-O LRT stations**

40

- Park-and-Ride lots Ρ
  - Rail Operations and Maintenance Facility

40

Hamilton Road **UNC Hospitals** Friday Center Drive

Mason Farm Road

86

54