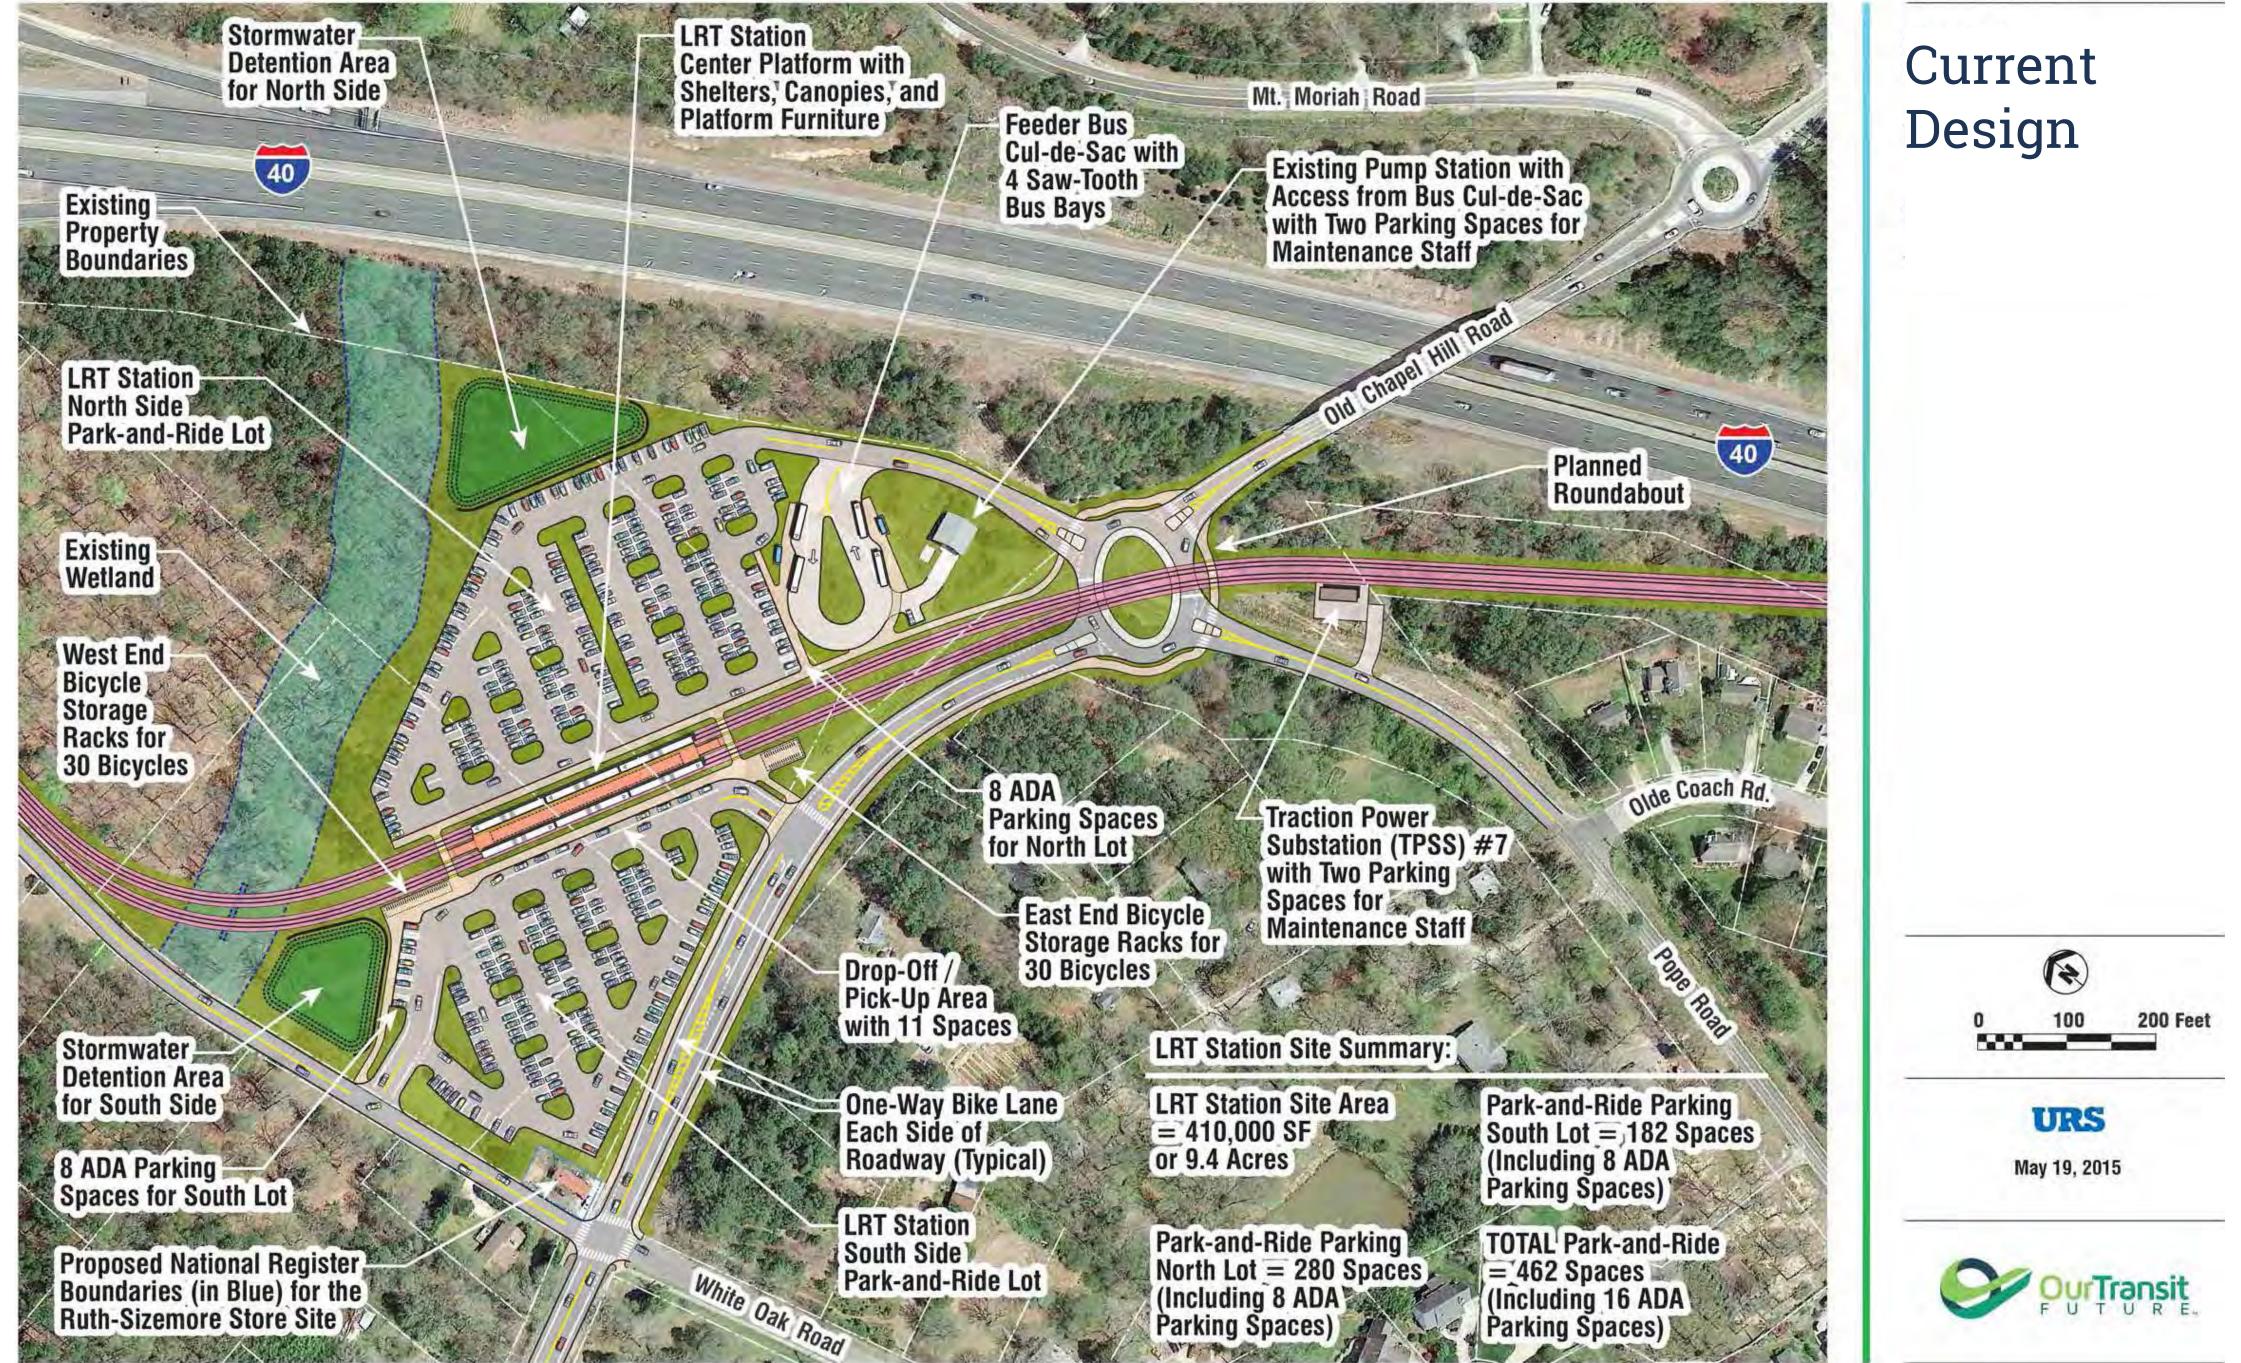

# Current

200 Feet

Googlerearth Data SIO, NOAA, U.S. Navy, NGA, GEBCO Image Landsat / Copernicus Additional Content © GoTriangle 2017

DRAFT for planning purposes only. Subject to change.

**Proposed Martin Luther King Jr. Parkway Station Illustrative Plan** Durham - Orange LRT Corridor