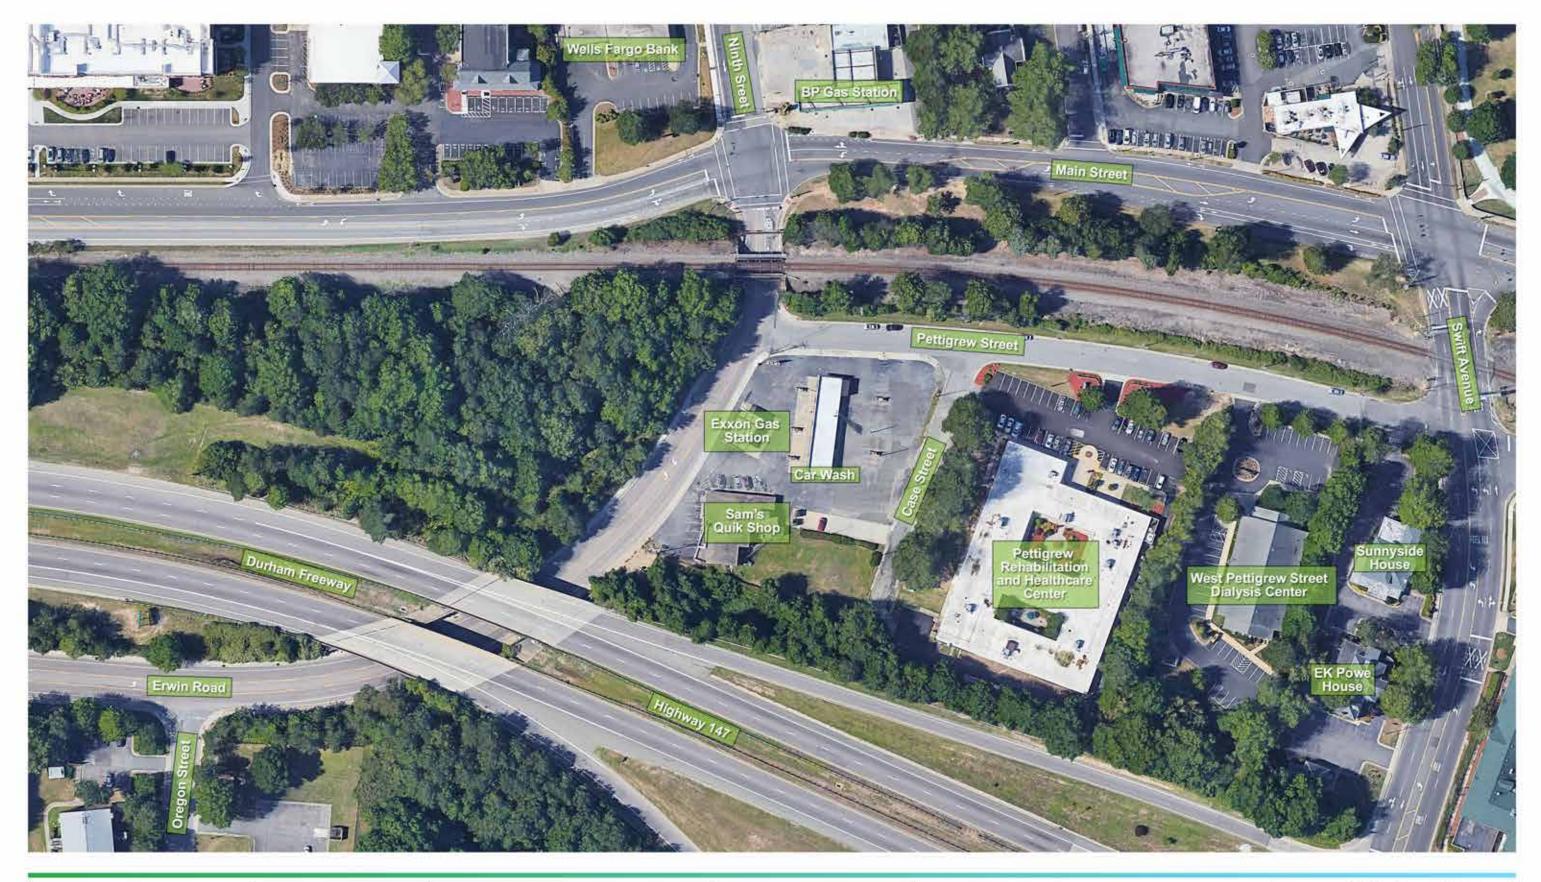

## Proposed 9th Street Station Existing Condition Durham - Orange LRT Corridor

Google earth Image Landsat / Copernicus Additional Content © GoTriangle 2017

DRAFT for planning purposes only. Subject to change.