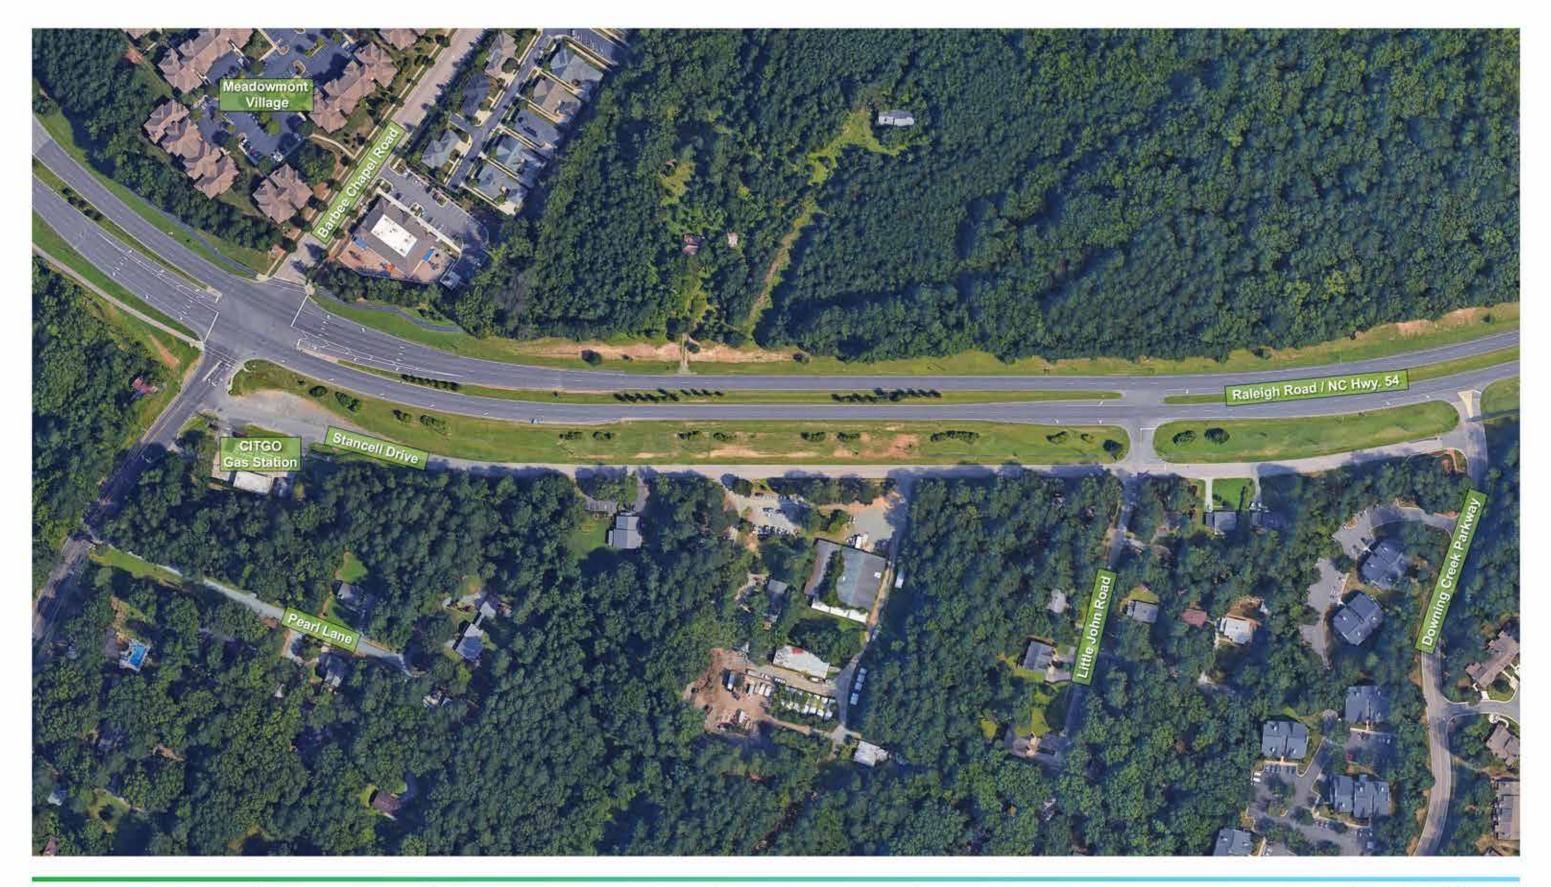

# LIGHT RAIL TRANSIT

The Durham-Orange Light Rail Project has eight stations with Park and Ride areas.

The Durham-Orange Light Rail Transit Project is part of a larger public transit investment in our community. Capital and operating improvements will continue for the bus system. Bus network changes to serve future light rail stations are planned closer to the implementation date of the project.

# Legend

- **D-O LRT Alignment**
- **D-O LRT Alignment Aerial Sections**
- **D-O LRT stations**

40

- Park-and-Ride lots Ρ
  - Rail Operations and Maintenance Facility

40

Hamilton Road **UNC Hospitals** Friday Center Drive