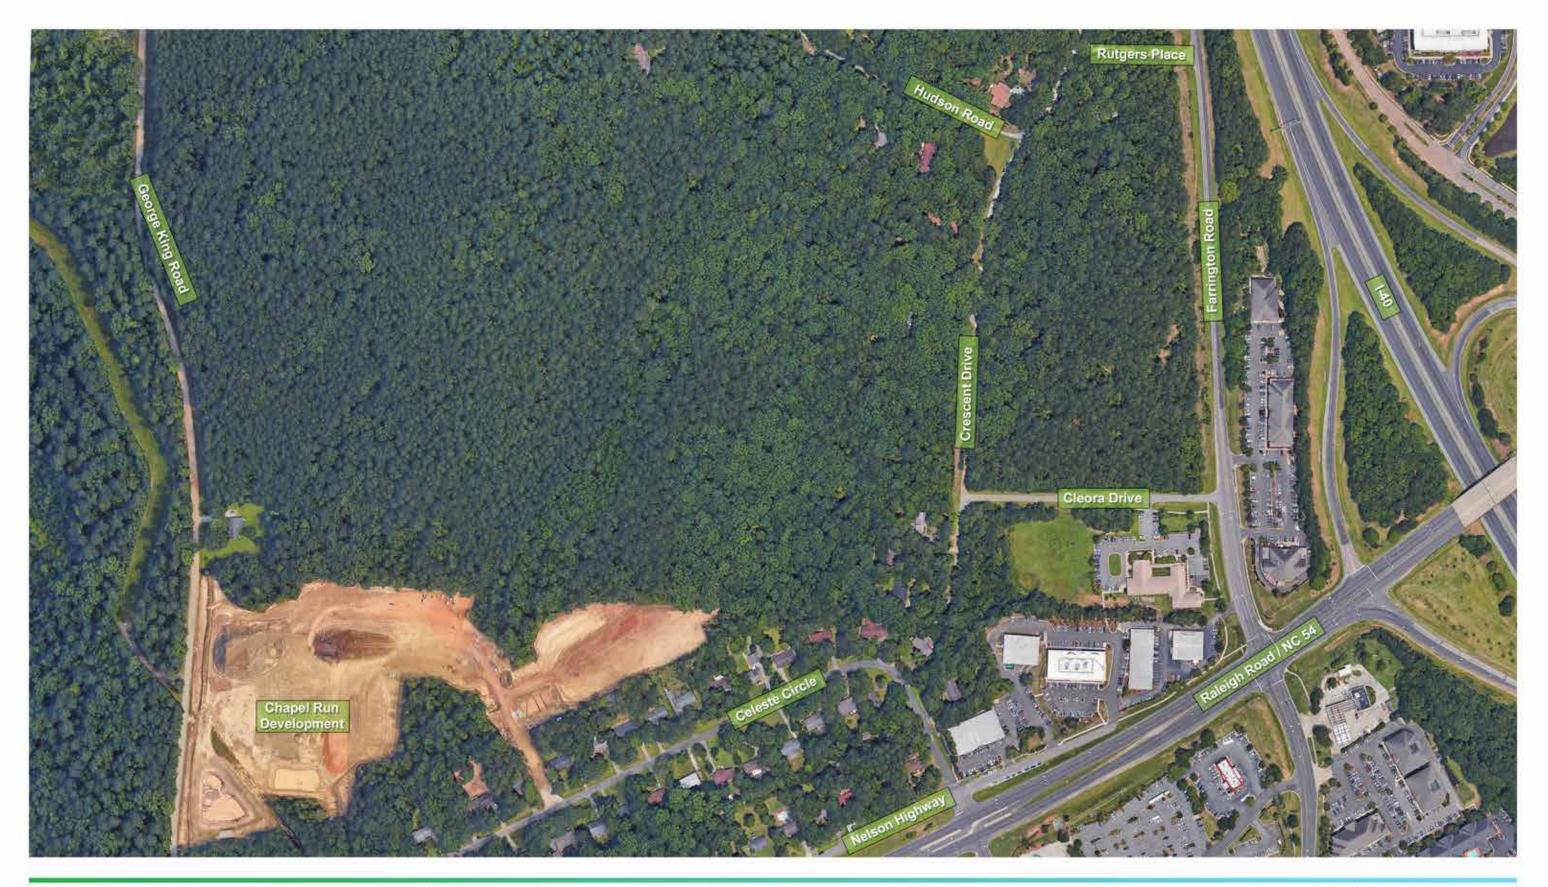

# LIGHT RAIL TRANSIT

The Durham-Orange Light Rail Project has eight stations with Park and Ride areas.

The Durham-Orange Light Rail Transit Project is part of a larger public transit investment in our community. Capital and operating improvements will continue for the bus system. Bus network changes to serve future light rail stations are planned closer to the implementation date of the project.

# Legend

- **D-O LRT Alignment**
- **D-O LRT Alignment Aerial Sections**
- **D-O LRT stations**

40

- Park-and-Ride lots Ρ
  - Rail Operations and Maintenance Facility

40

Hamilton Road **UNC Hospitals** Friday Center Drive

Mason Farm Road

86

54