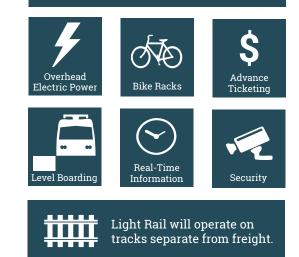

# 40' Bus

www.ourtransitfuture.com

Overhead Electric Power

**BUS CONNECTIONS:** Take a bus to and from a local light rail station.

Bikes will be allowed on board. Bike racks will also be available at stations.

Station area planning is based on a ½ mile walk to