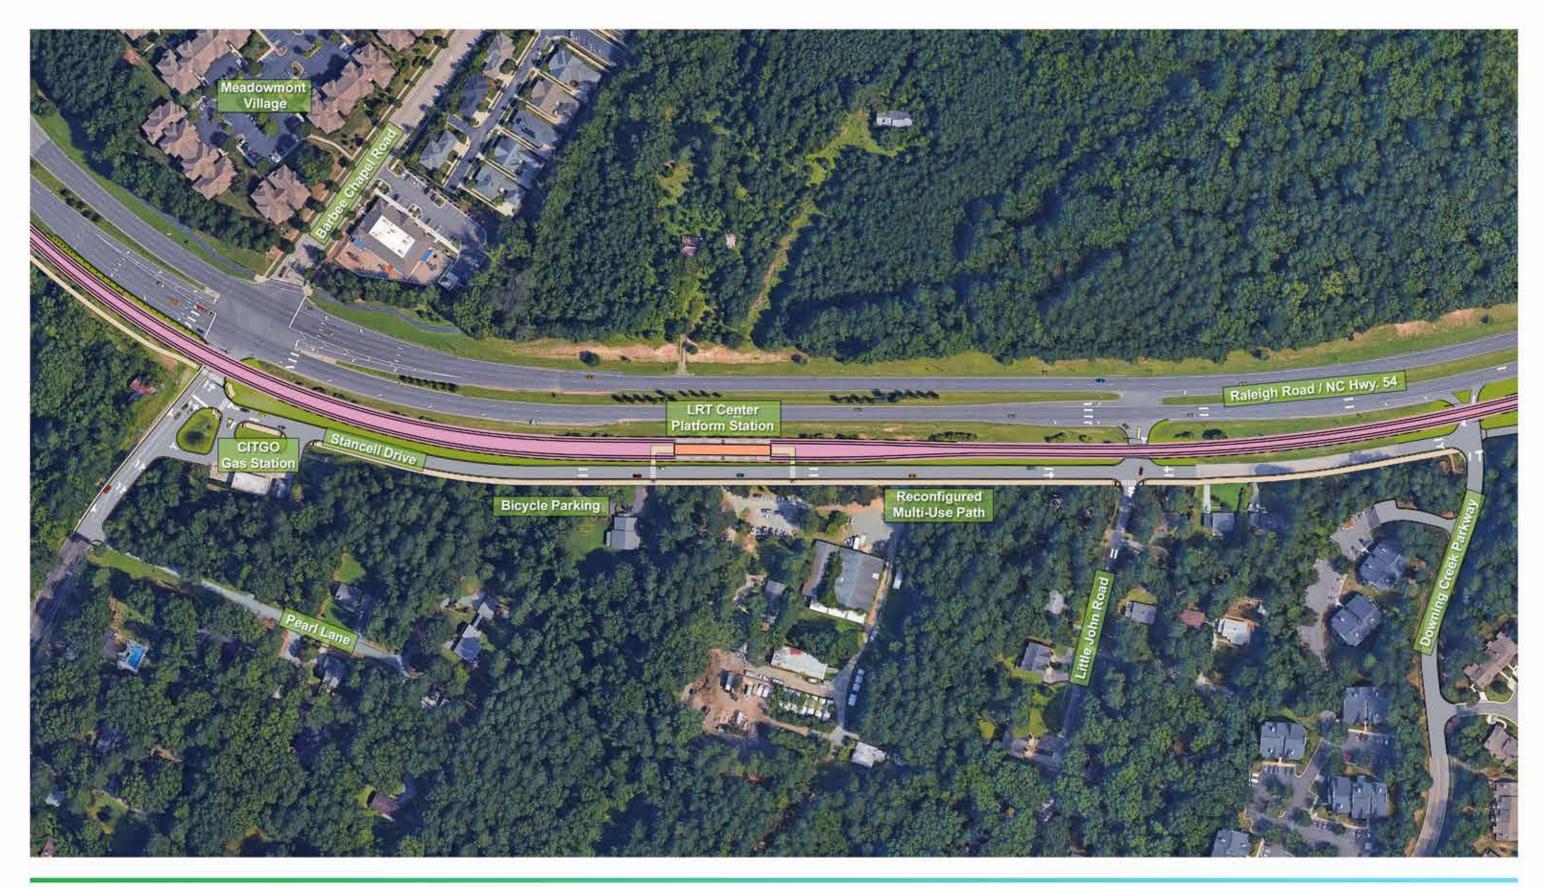

# LIGHT RAIL TRANSIT

The Durham-Orange Light Rail Project has eight stations with Park and Ride areas.

The Durham-Orange Light Rail Transit Project is part of a larger public transit investment in our community. Capital and operating improvements will continue for the bus system. Bus network changes to serve future light rail stations are planned closer to the implementation date of the project.

# Legend

- **D-O LRT Alignment**
- **D-O LRT Alignment Aerial Sections**
- **D-O LRT stations**

40

- Park-and-Ride lots Ρ
  - Rail Operations and Maintenance Facility

40

Hamilton Road **UNC Hospitals** Friday Center Drive