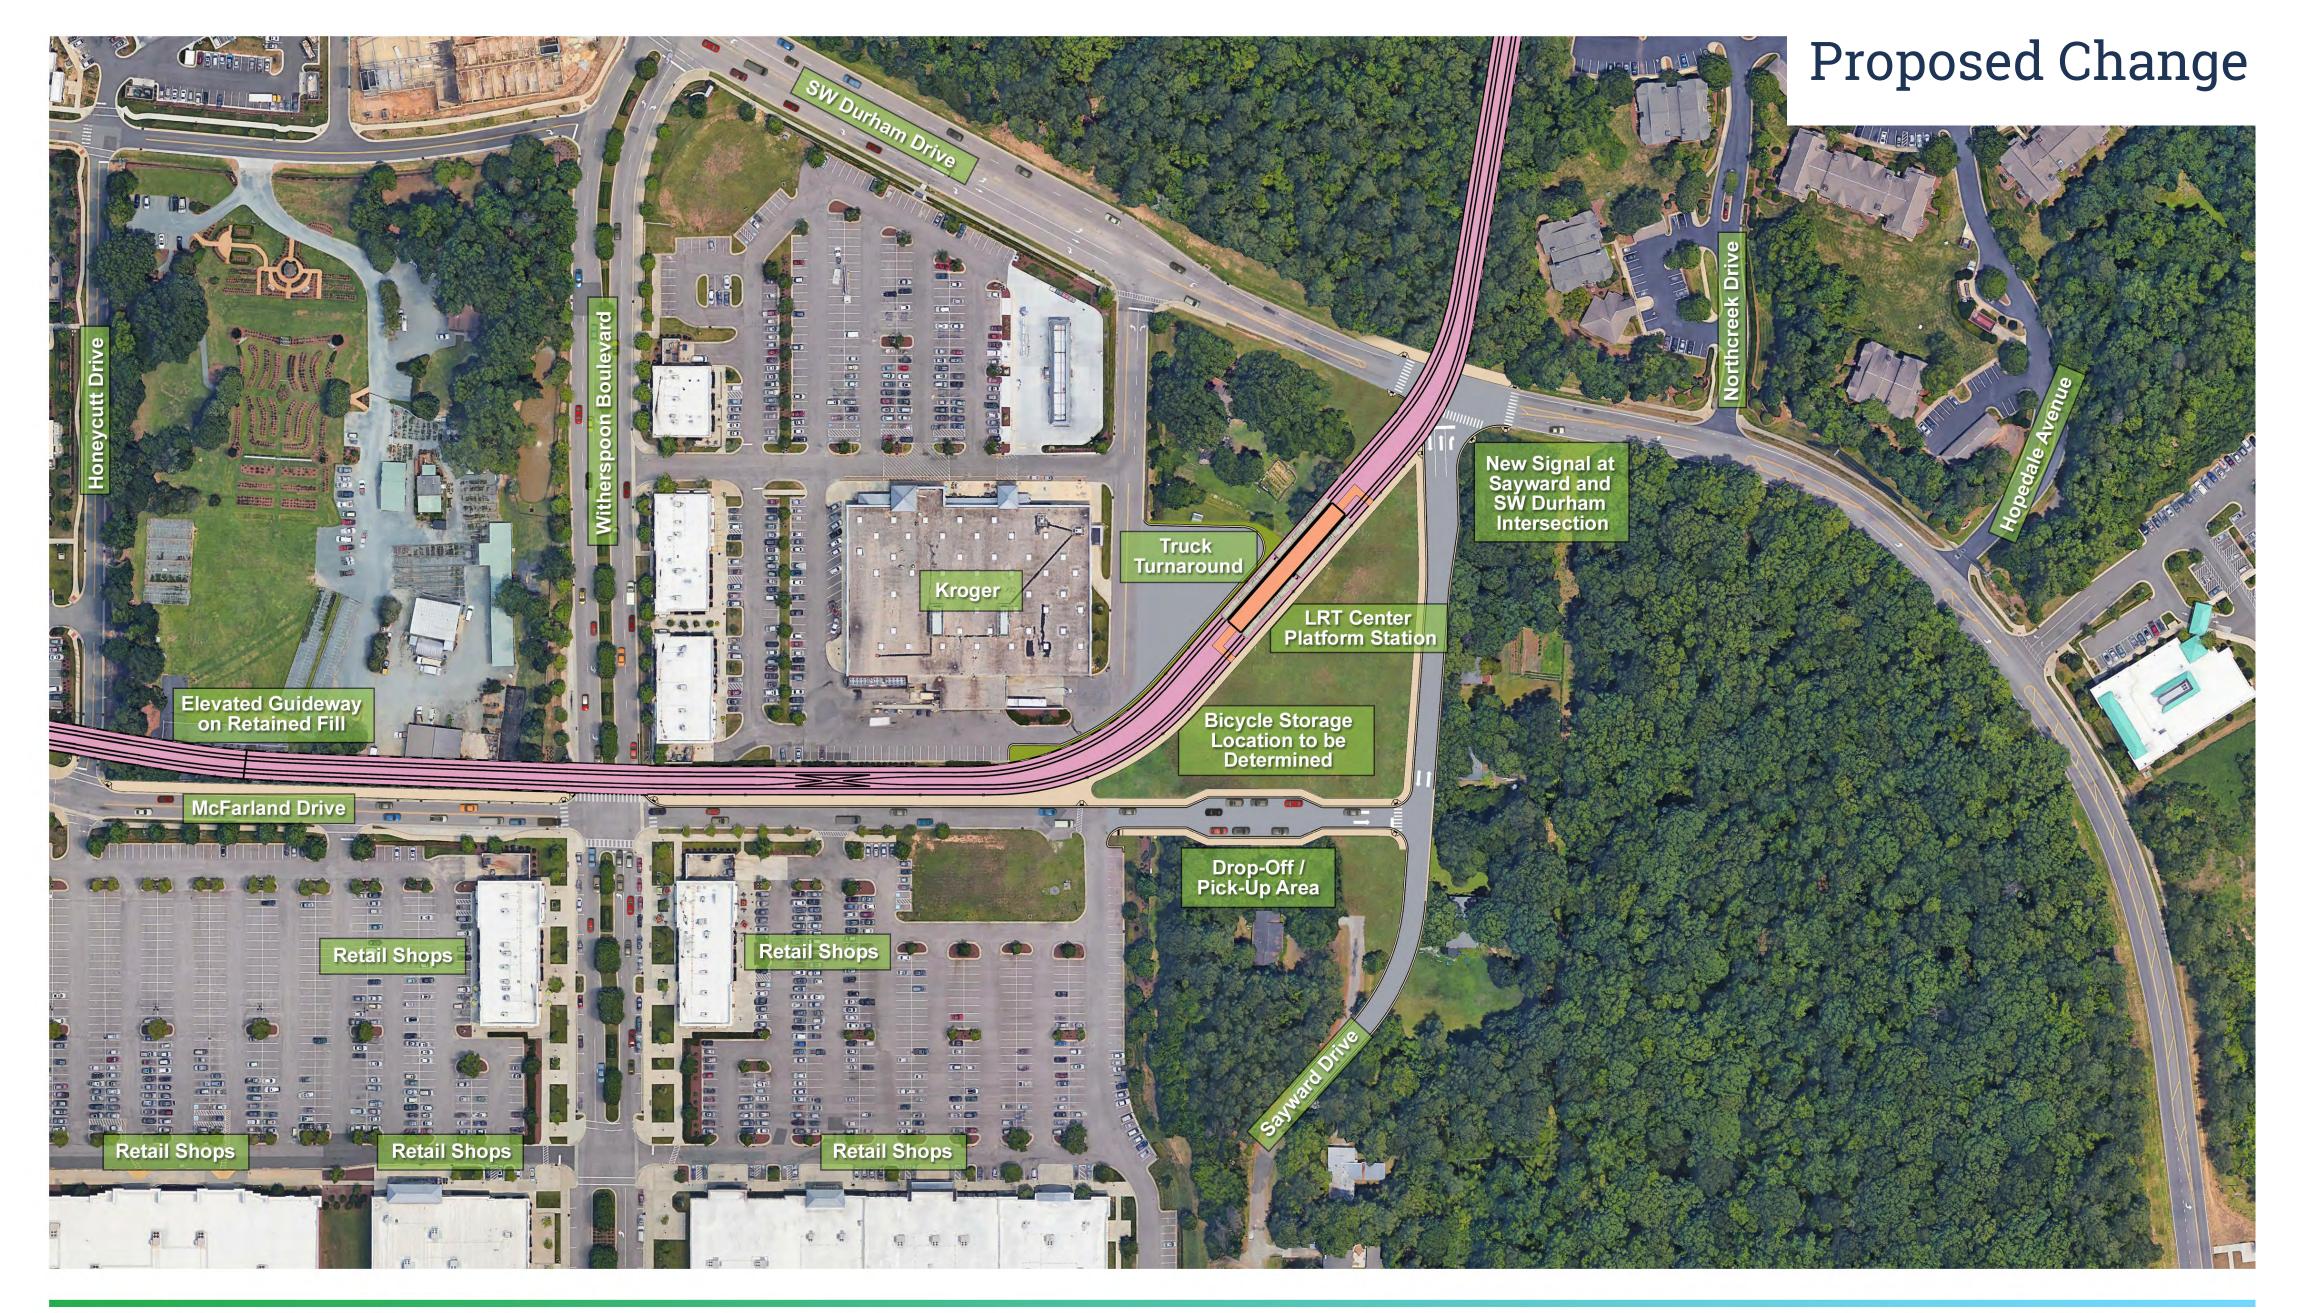

# Station Plans: Exisiting & Proposed

Google earth Data SIO, NOAA, U.S. Navy, NGA, GEBCO Image Landsat / Copernicus Proposed UNC Hospitals Station Existing Condition Durham - Orange LRT Corridor

Google earth Data SIO, NOAA, U.S. Navy, NGA, GEBCO Image Landsat / Copernicus Additional Content © GoTriangle 2017

DRAFT for planning purposes only. Subject to change.

#### **Proposed UNC Hospitals Station** Illustrative Plan Durham - Orange LRT Corridor

N

Google earth Image Landsat / Copernicus Proposed Mason Farm Road Station Existing Condition Durham - Orange LRT Corridor