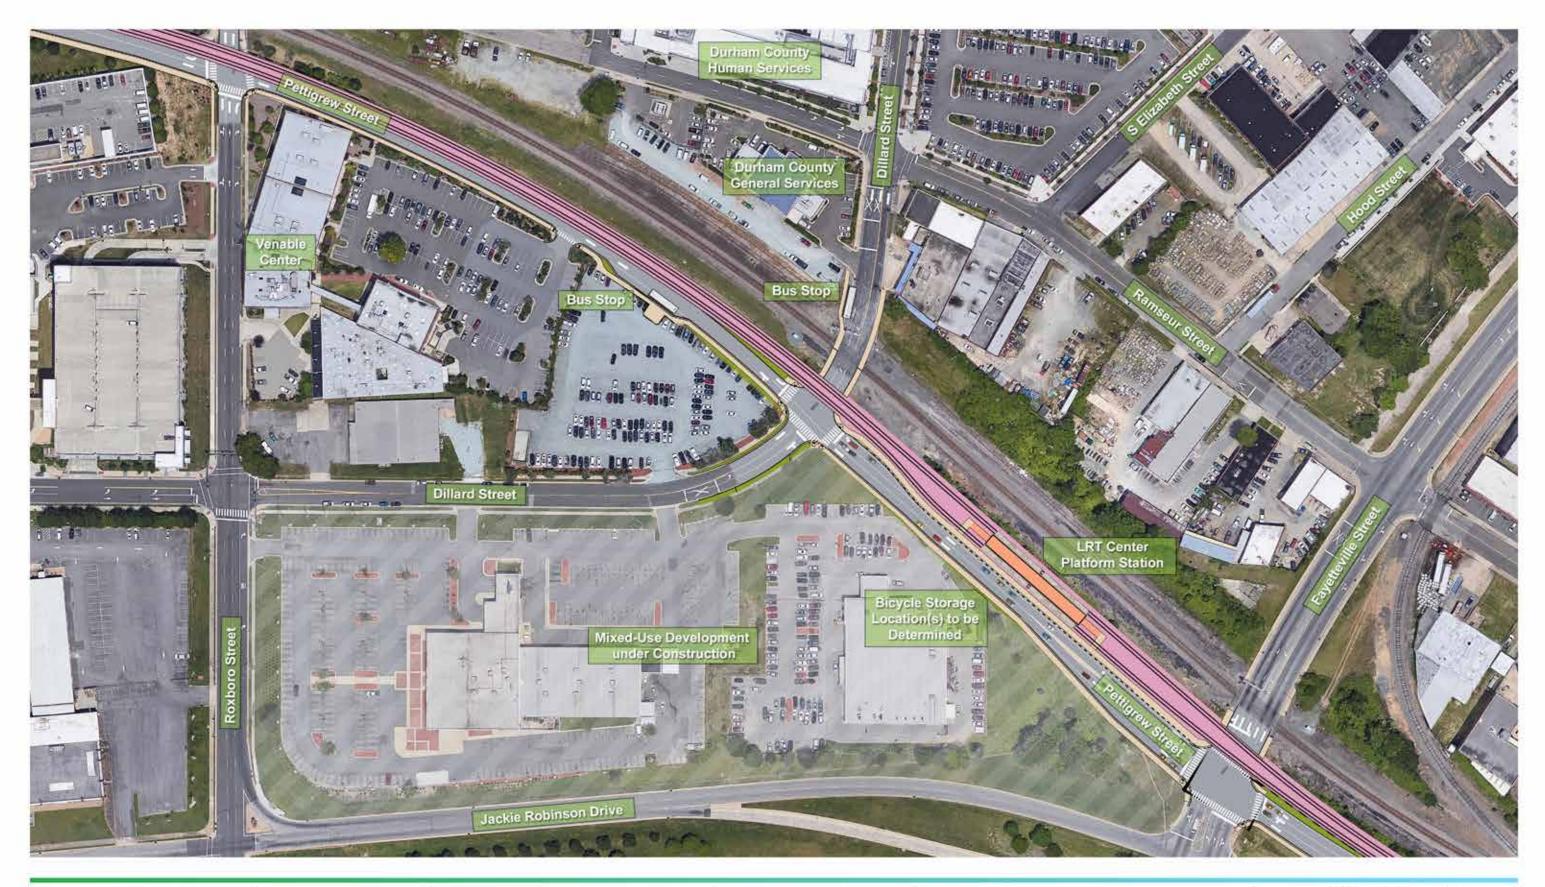

FJS September 21, 2017

4

160 FT 80 80 0 1111 HORIZONTAL

Google earth Additional Content © GoTriangle 2017

DRAFT for planning purposes only. Subject to change.

**Proposed Dillard Street Station** Illustrative Plan Durham - Orange LRT Corridor