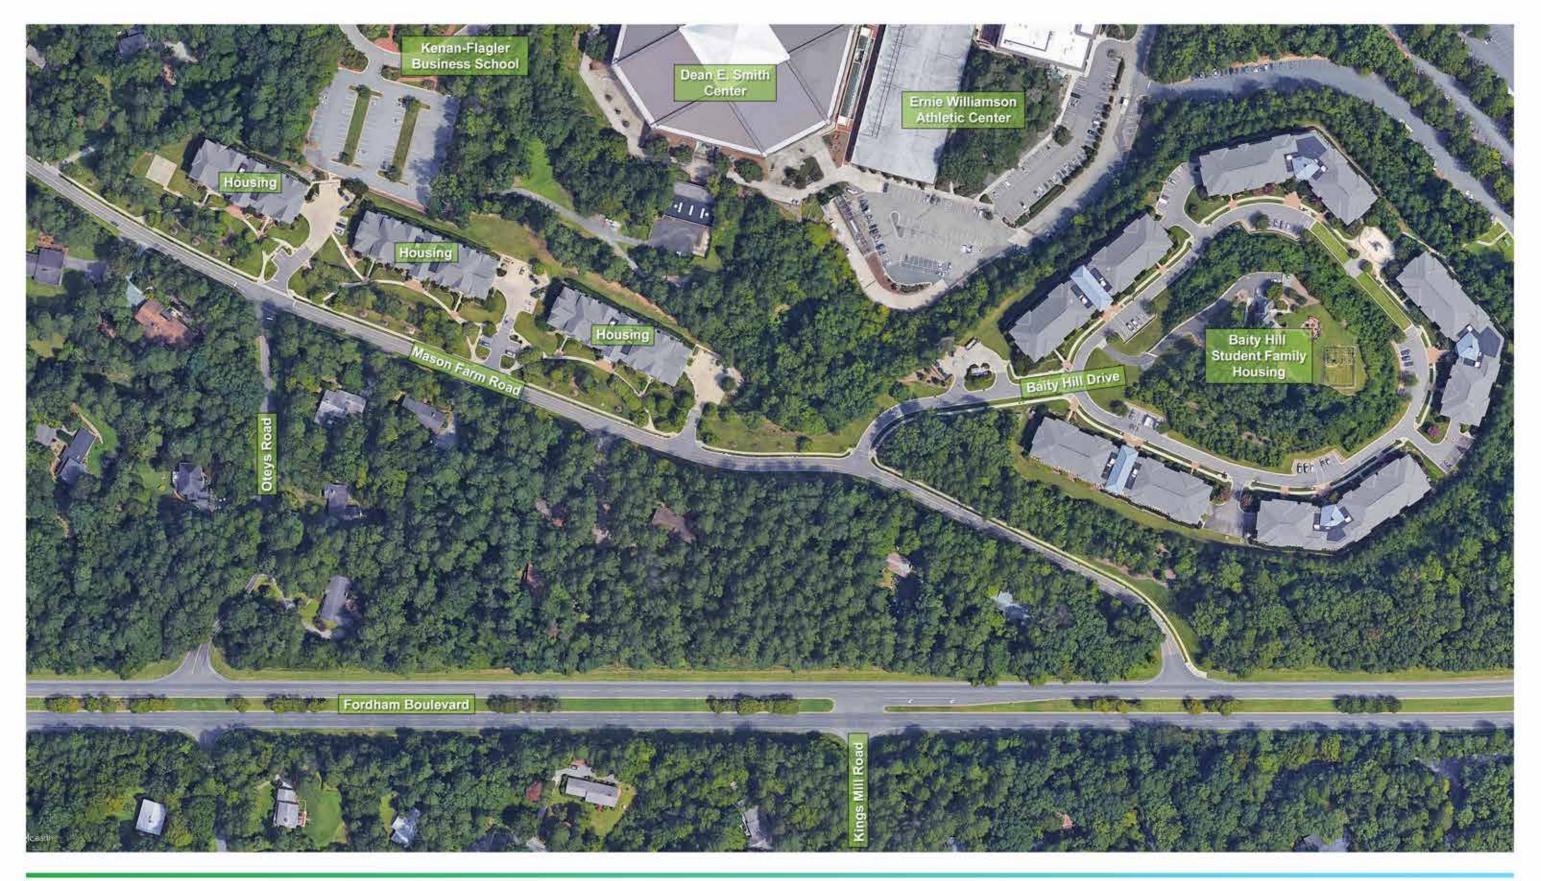

Station**







# Legend

- **D-O LRT Alignment**
- **D-O LRT Alignment Aerial Sections**
- **D-O LRT stations**

40

- Park-and-Ride lots Ρ
  - Rail Operations and Maintenance Facility

40



Hamilton Road **UNC Hospitals** Friday Center Drive

Mason Farm Road

86

54



# PUBLIC OPEN HOUSE MEETING MATERIALS Station Plans

# Station Plans: Exisiting & Proposed











Google earth Data SIO, NOAA, U.S. Navy, NGA, GEBCO Image Landsat / Copernicus Proposed UNC Hospitals Station Existing Condition Durham - Orange LRT Corridor









Google earth Data SIO, NOAA, U.S. Navy, NGA, GEBCO Image Landsat / Copernicus Additional Content © GoTriangle 2017

DRAFT for planning purposes only. Subject to change.

#### **Proposed UNC Hospitals Station** Illustrative Plan Durham - Orange LRT Corridor







N



Google earth Image Landsat / Copernicus Proposed Mason Farm Road Station Existing Condition Durham - Orange LRT Corridor









Google earth Image Landsat / Copernicus Additional Content © GoTriangle 2017

DRAFT for planning purposes only. Subject to change.

**Proposed Mason Farm Road Station** Illustrative Plan Durham - Orange LRT Corridor









Google earth Image Landsat / Copernicus Proposed Hamilton Road Station Existing Condition Durham - Orange LRT Corridor









Google earth Image Landsat / Copernicus Additional Content © GoTriangle 2017

DRAFT for planning purposes only. Subject to change.

**Proposed Hamilton Road Station** Illustrative Plan Durham - Orange LRT Corridor









Google earth Image Landsat / Copernicus Proposed Friday Center Drive Station Existi