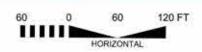

# Martin Luther King Jr Parkway Station

# Current

200 Feet

Googlerearth Data SIO, NOAA, U.S. Navy, NGA, GEBCO Image Landsat / Copernicus Additional Content © GoTriangle 2017

DRAFT for planning purposes only. Subject to change.

**Proposed Martin Luther King Jr. Parkway Station Illustrative Plan** Durham - Orange LRT Corridor