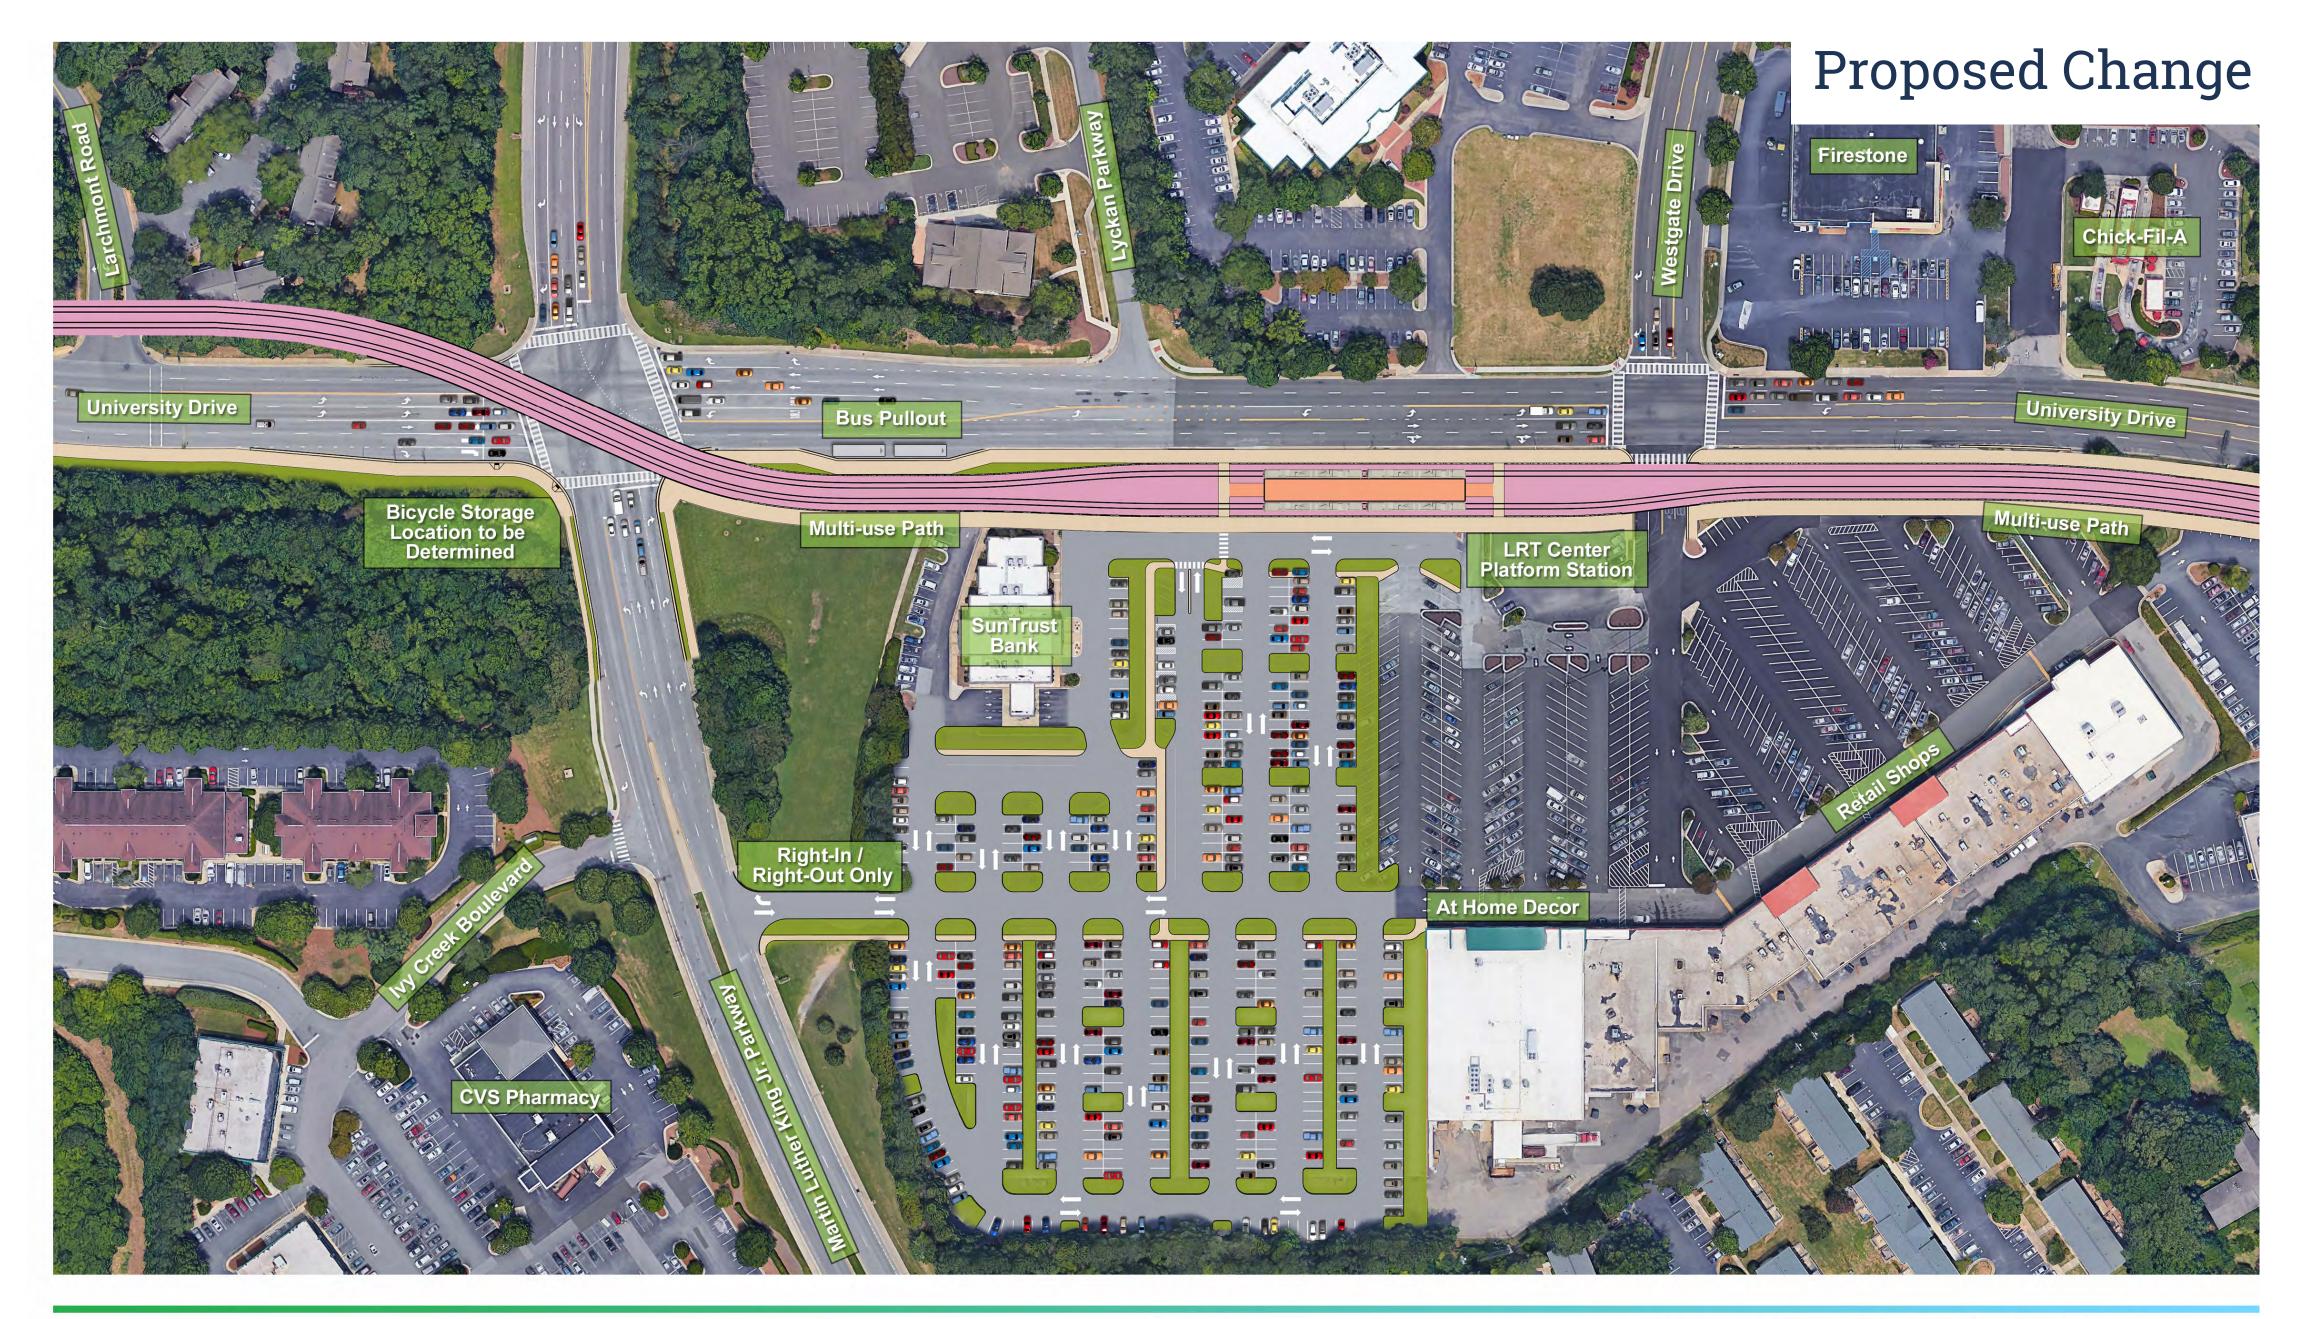

# Martin Luther King Jr Parkway Station

# Current

200 Feet

Googlerearth Data SIO, NOAA, U.S. Navy, NGA, GEBCO Image Landsat / Copernicus Additional Content © GoTriangle 2017

DRAFT for planning purposes only. Subject to change.

**Proposed Martin Luther King Jr. Parkway Station Illustrative Plan** Durham - Orange LRT Corridor