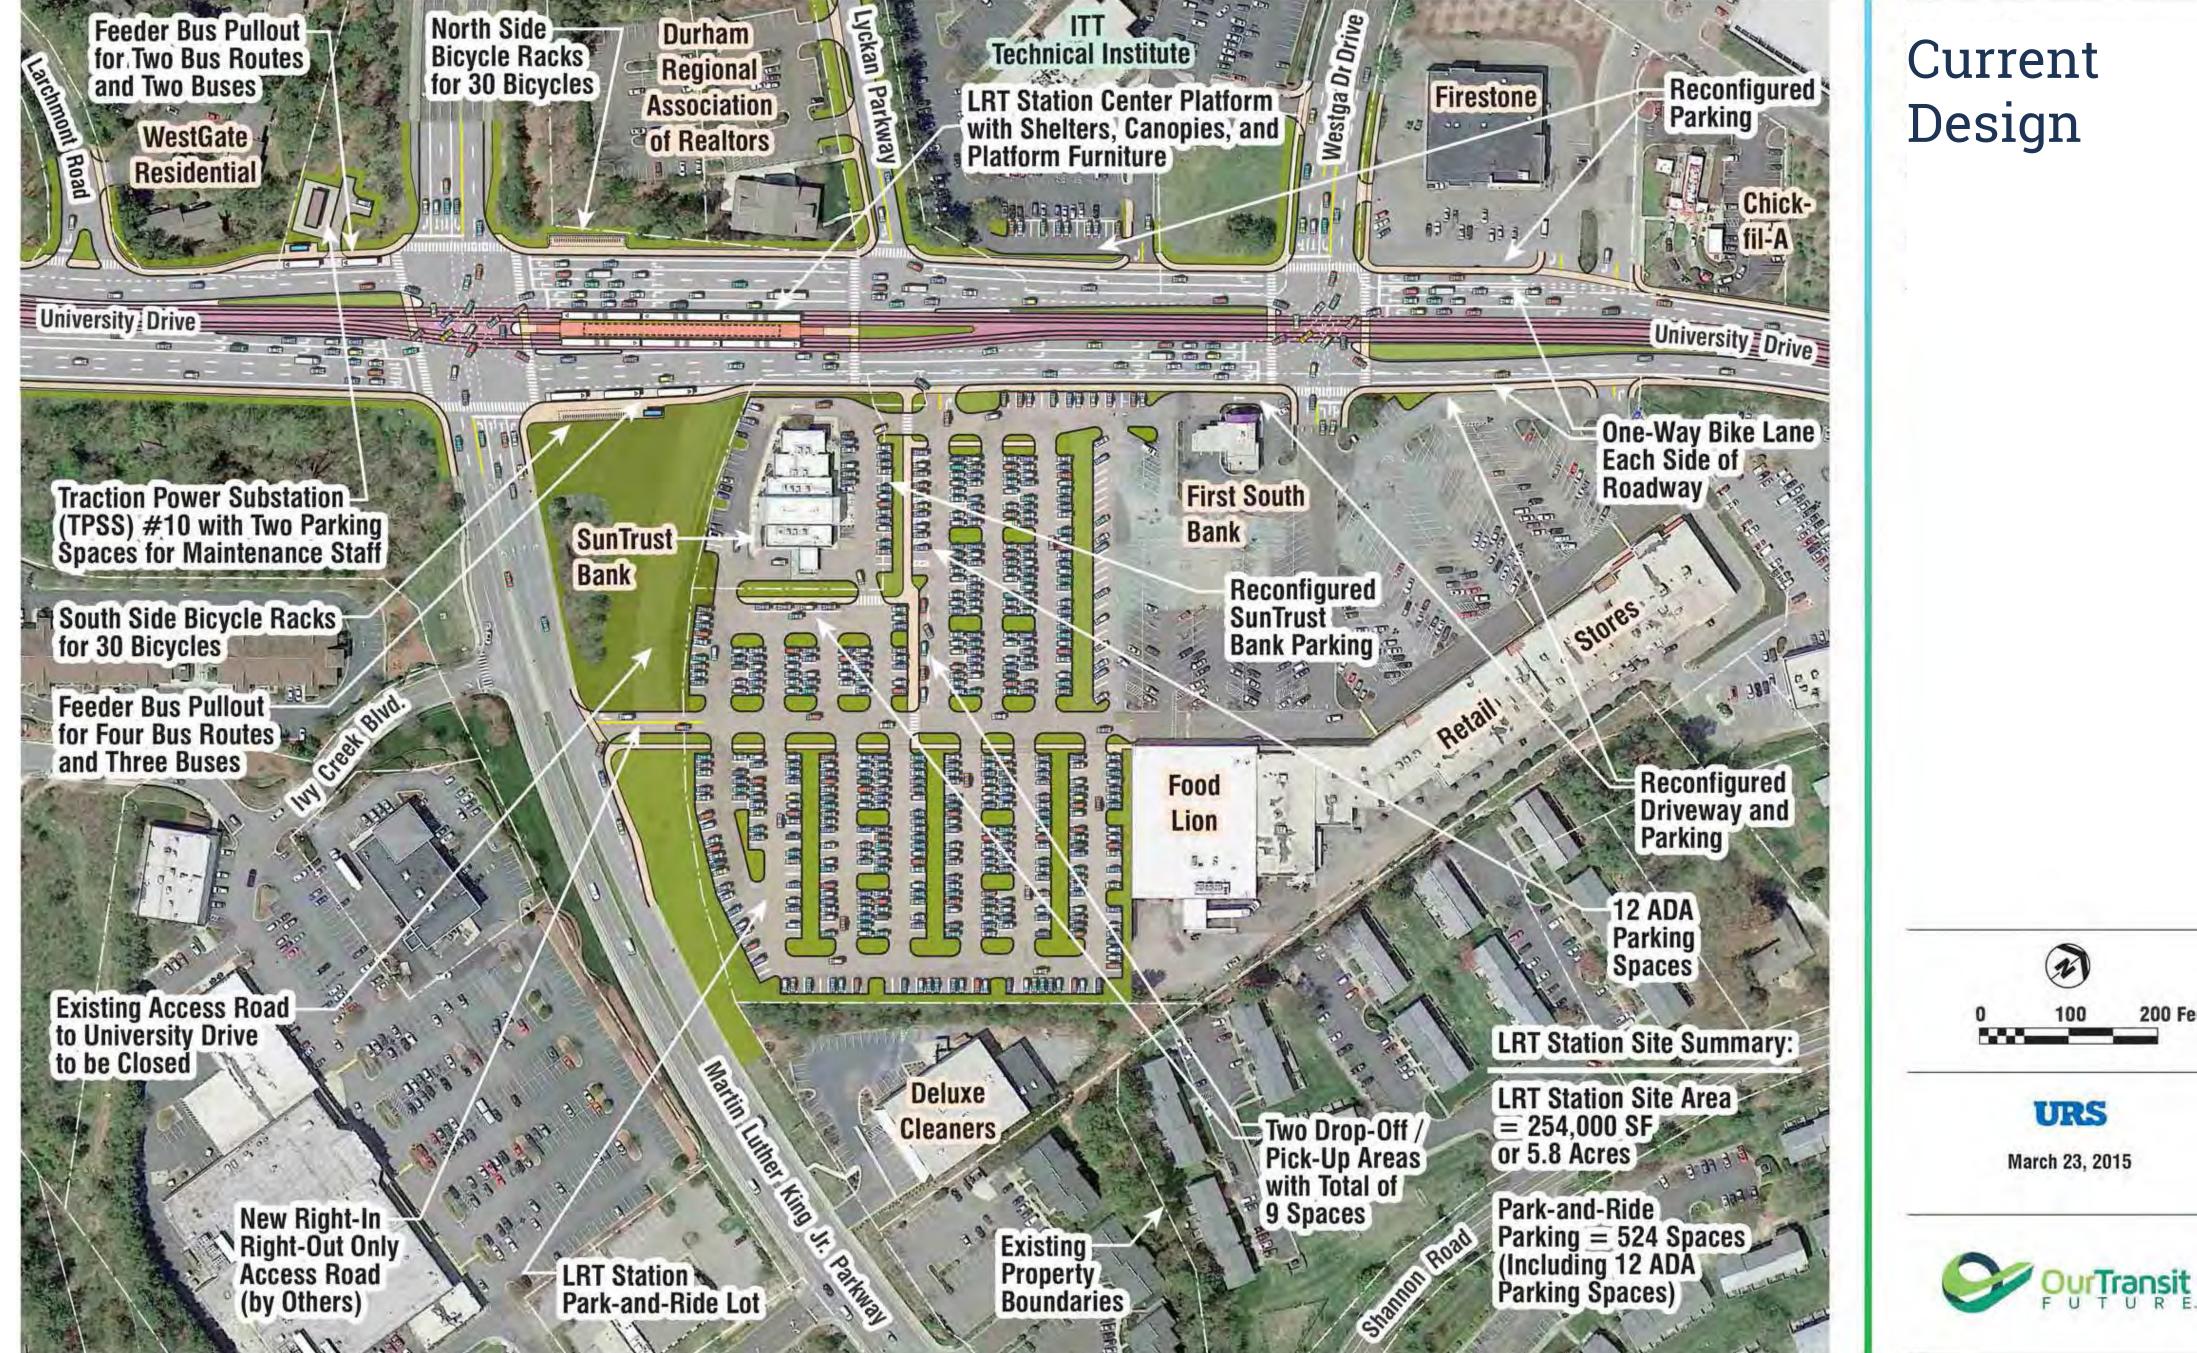

# Martin Luther King Jr Parkway Station

# Current

200 Feet

Googlerearth Data SIO, NOAA, U.S. Navy, NGA, GEBCO Image Landsat / Copernicus Additional Content © GoTriangle 2017

DRAFT for planning purposes only. Subject to change.

**Proposed Martin Luther King Jr. Parkway Station Illustrative Plan** Durham - Orange LRT Corridor