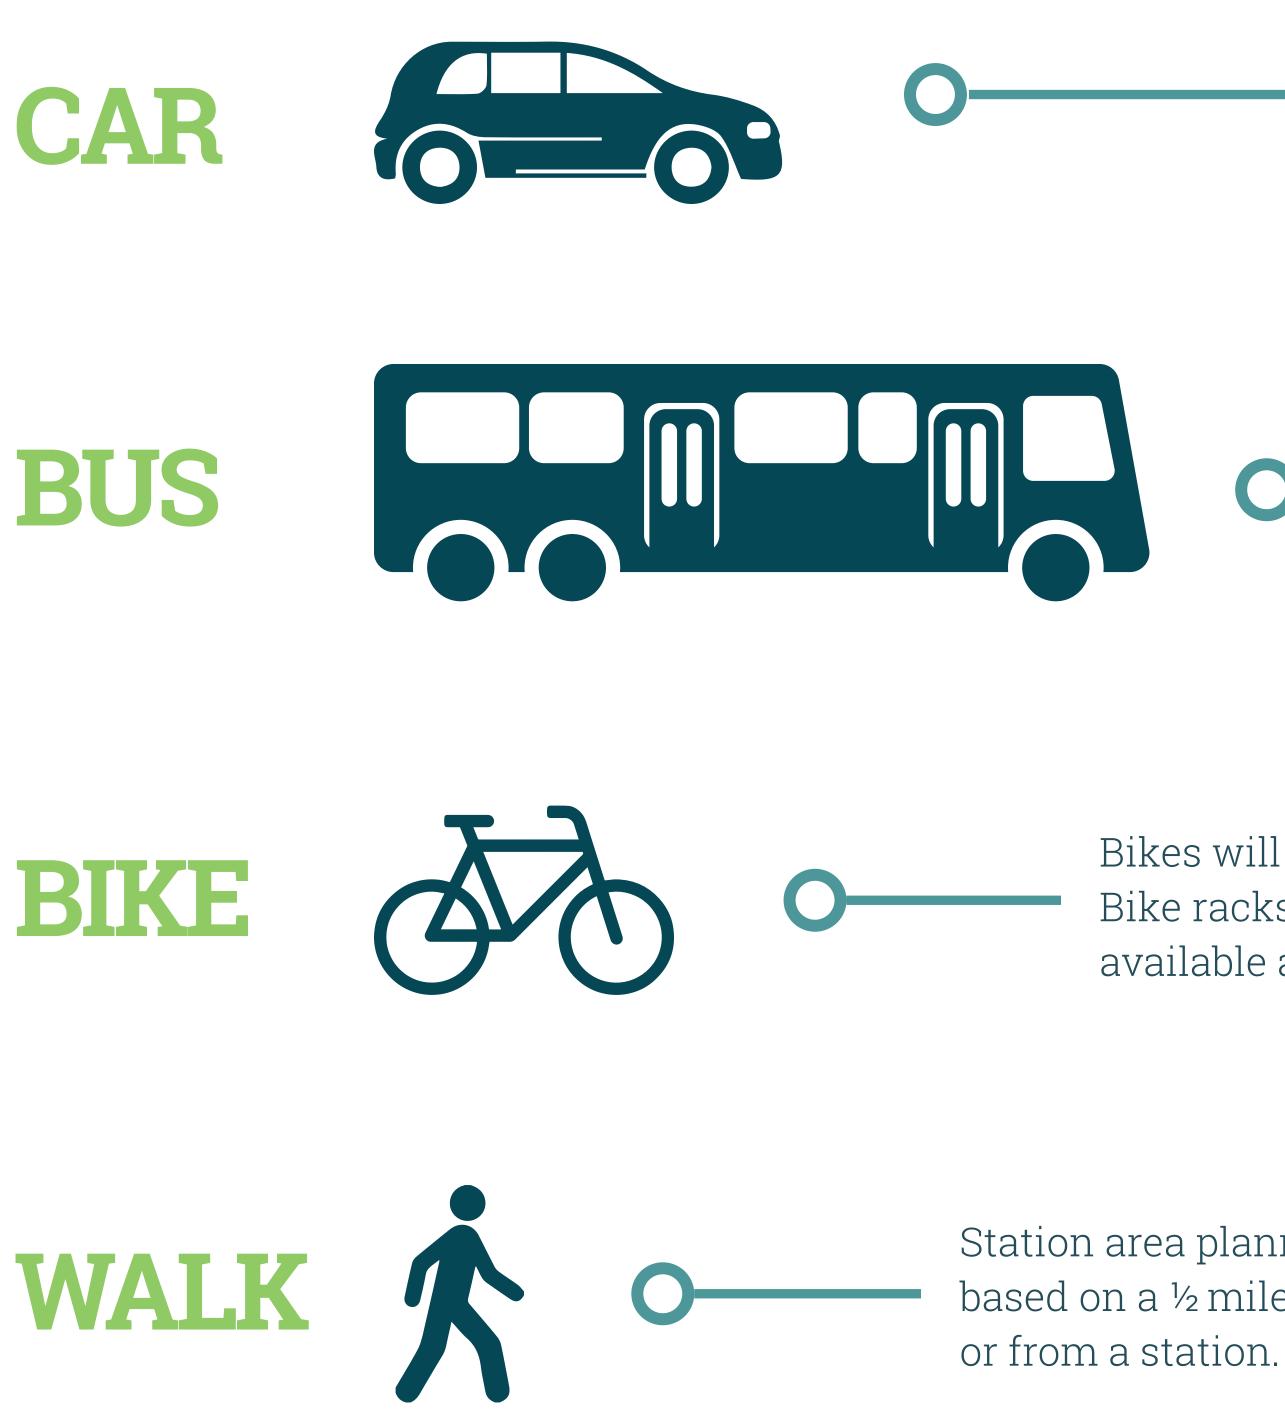

# Connecting to Light Rail How to get to where you want to be

We are working with your local planning department on station area infrastructure including bike/pedestrian paths.

www.ourtransitfuture.com

"Park and Ride" "Kiss and Ride"

**BUS CONNECTIONS:** Take a bus to and from a local light rail station.

Bikes will be allowed on board. Bike racks will also be available at stations.

Station area planning is based on a ½ mile walk to

# LIGHT RAIL TRANSIT

The Durham-Orange Light Rail Project has eight stations with Park and Ride areas.

The Durham-Orange Light Rail Transit Project is part of a larger public transit investment in our community. Capital and operating improvements will continue for the bus system. Bus network changes to serve future light rail stations are planned closer to the implementation date of the project.