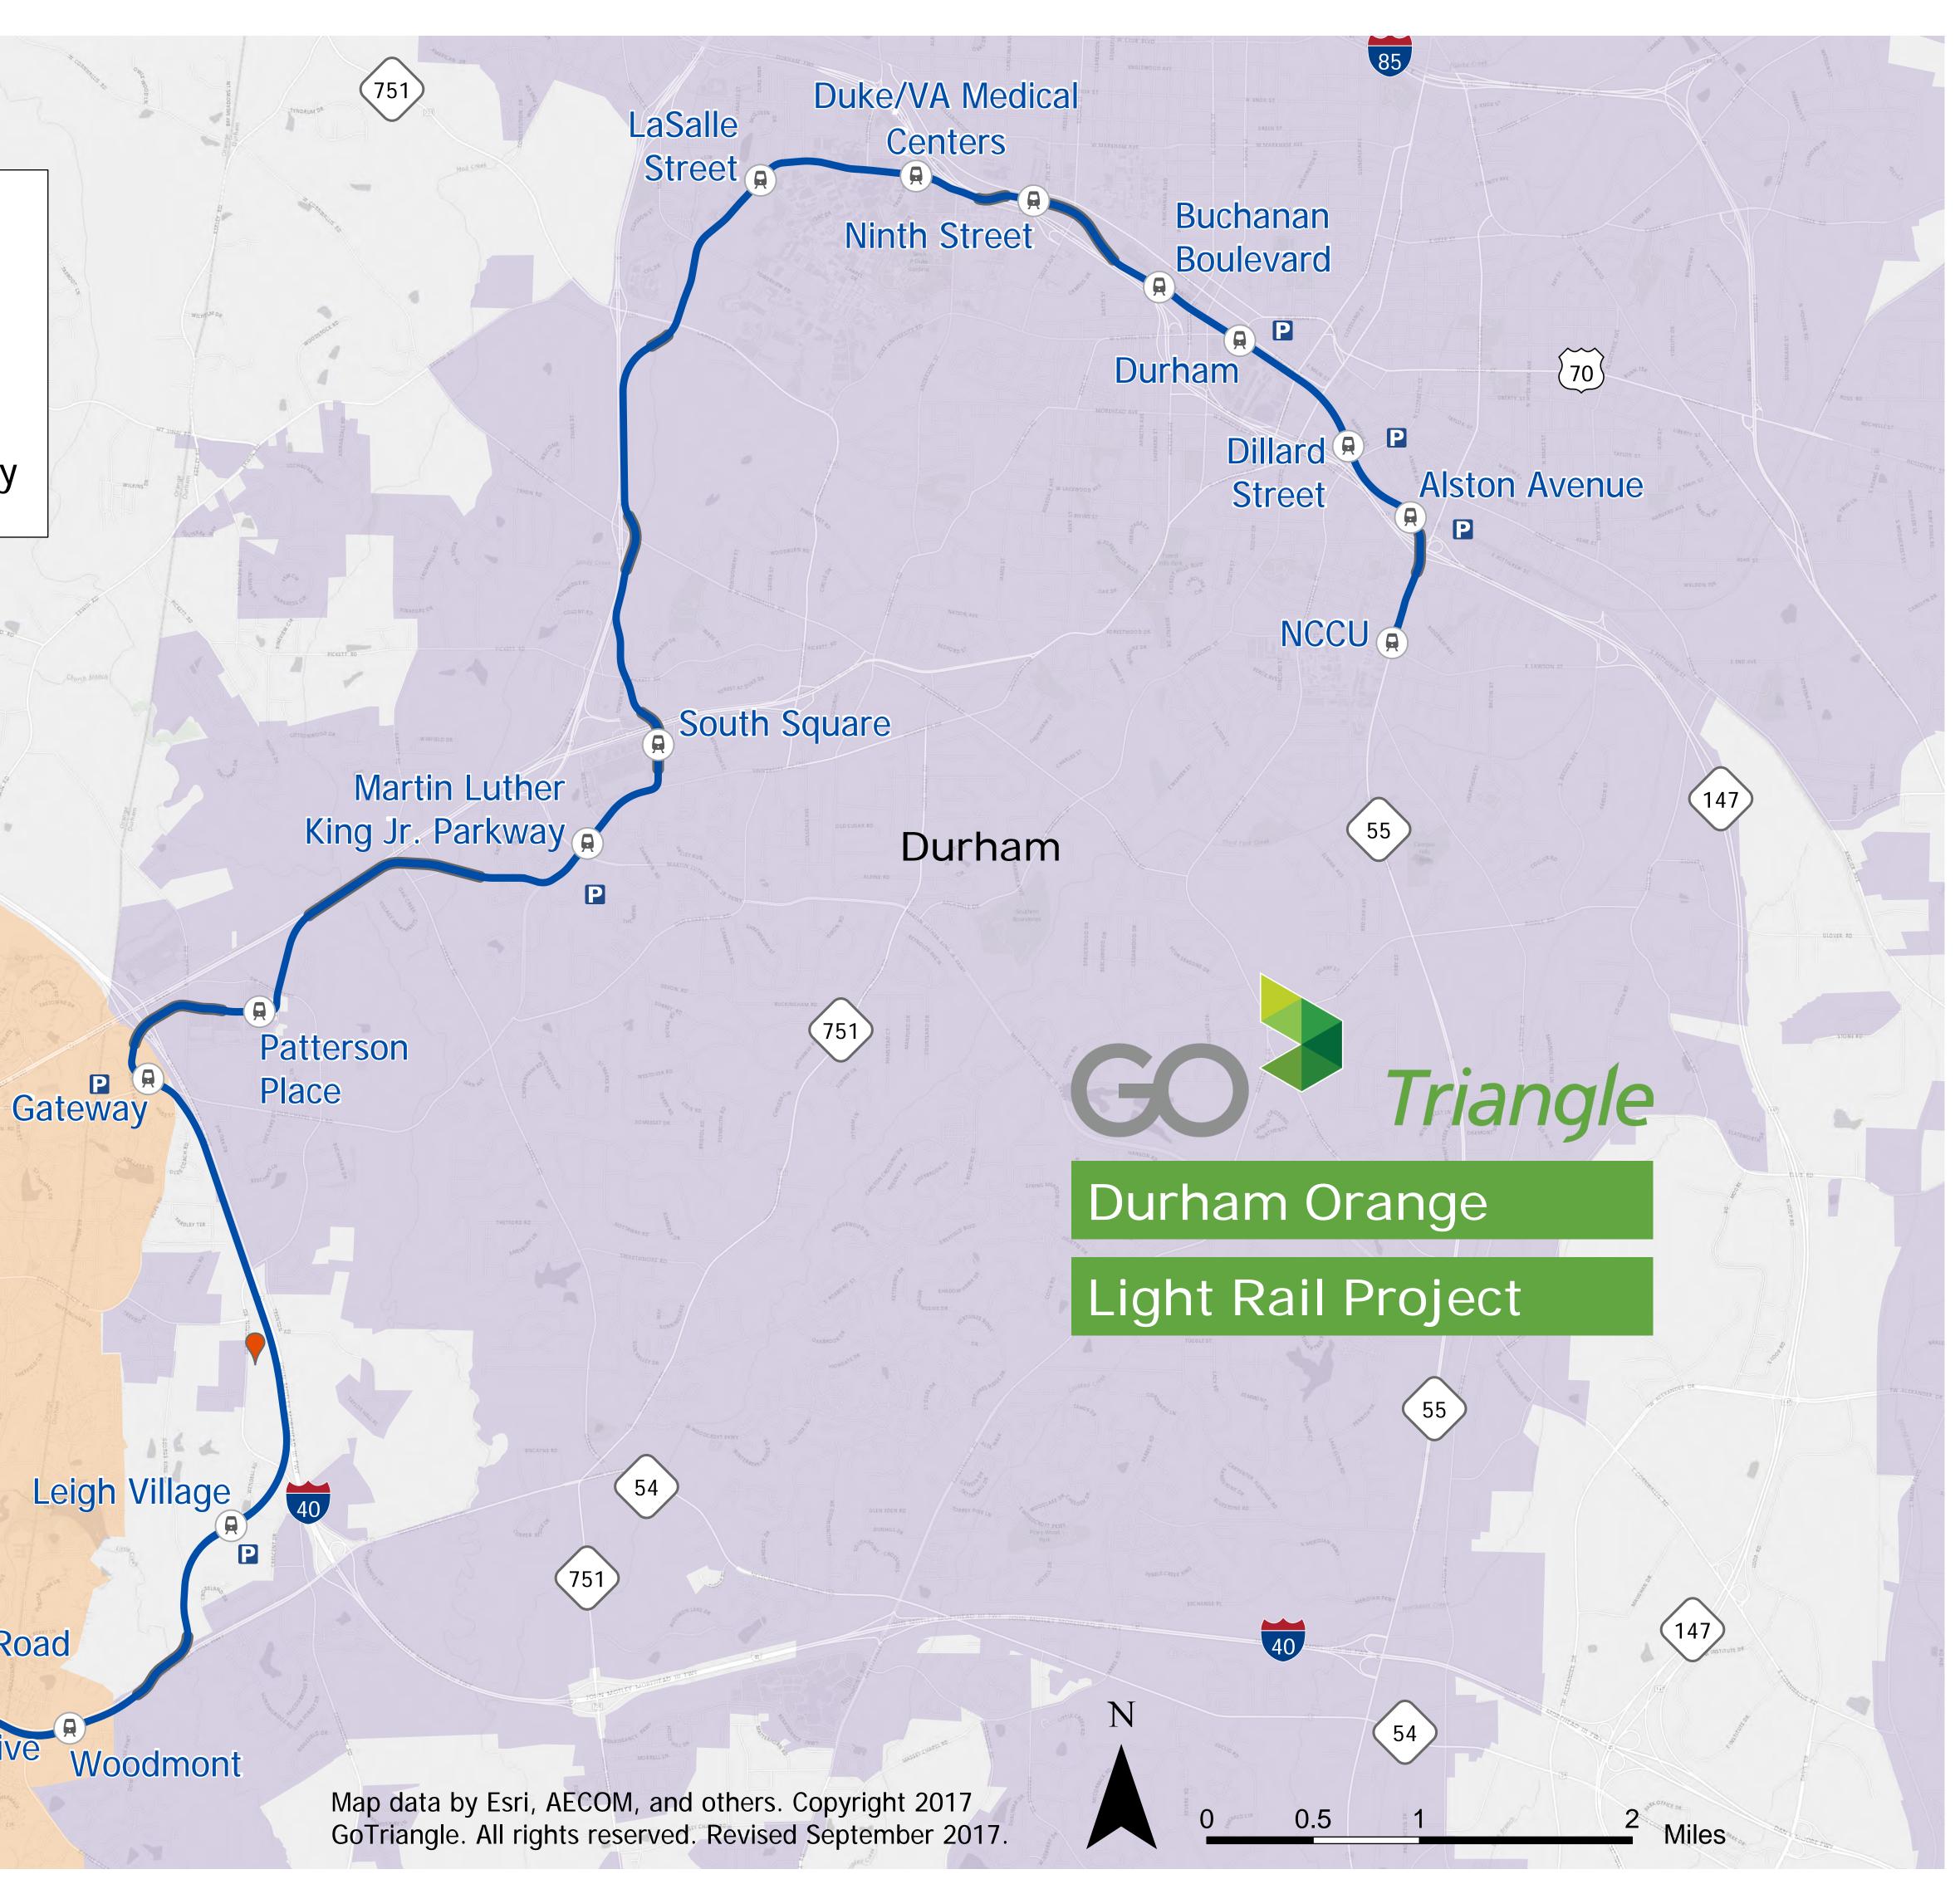

#### 17.7 Miles of Rail

8 Park-N-Rides

**18 Stations** 

10-Minute Frequency During Peak Hours

20-Minute Frequency During Off-Peak Hours

## **Durham-Orange Light Rail Transit Project** >> Fast Facts

17.7 miles | 18 stations | UNC Hospitals to NCCU 26,000 trips per day

Estimated Travel Time (end to end): 44-46 minutes

**Peak Frequency:** 10 minutes Off-Peak Frequency: 20 minutes

# LIGHT RAIL TRANSIT

The Durham-Orange Light Rail Project has eight stations with Park and Ride areas.

The Durham-Orange Light Rail Transit Project is part of a larger public transit investment in our community. Capital and operating improvements will continue for the bus system. Bus network changes to serve future light rail stations are planned closer to the implementation date of the project.

# Legend

- **D-O LRT Alignment**
- **D-O LRT Alignment Aerial Sections**
- **D-O LRT stations**

40

- Park-and-Ride lots Ρ
  - Rail Operations and Maintenance Facility

40

Hamilton Road **UNC Hospitals** Friday Center Drive