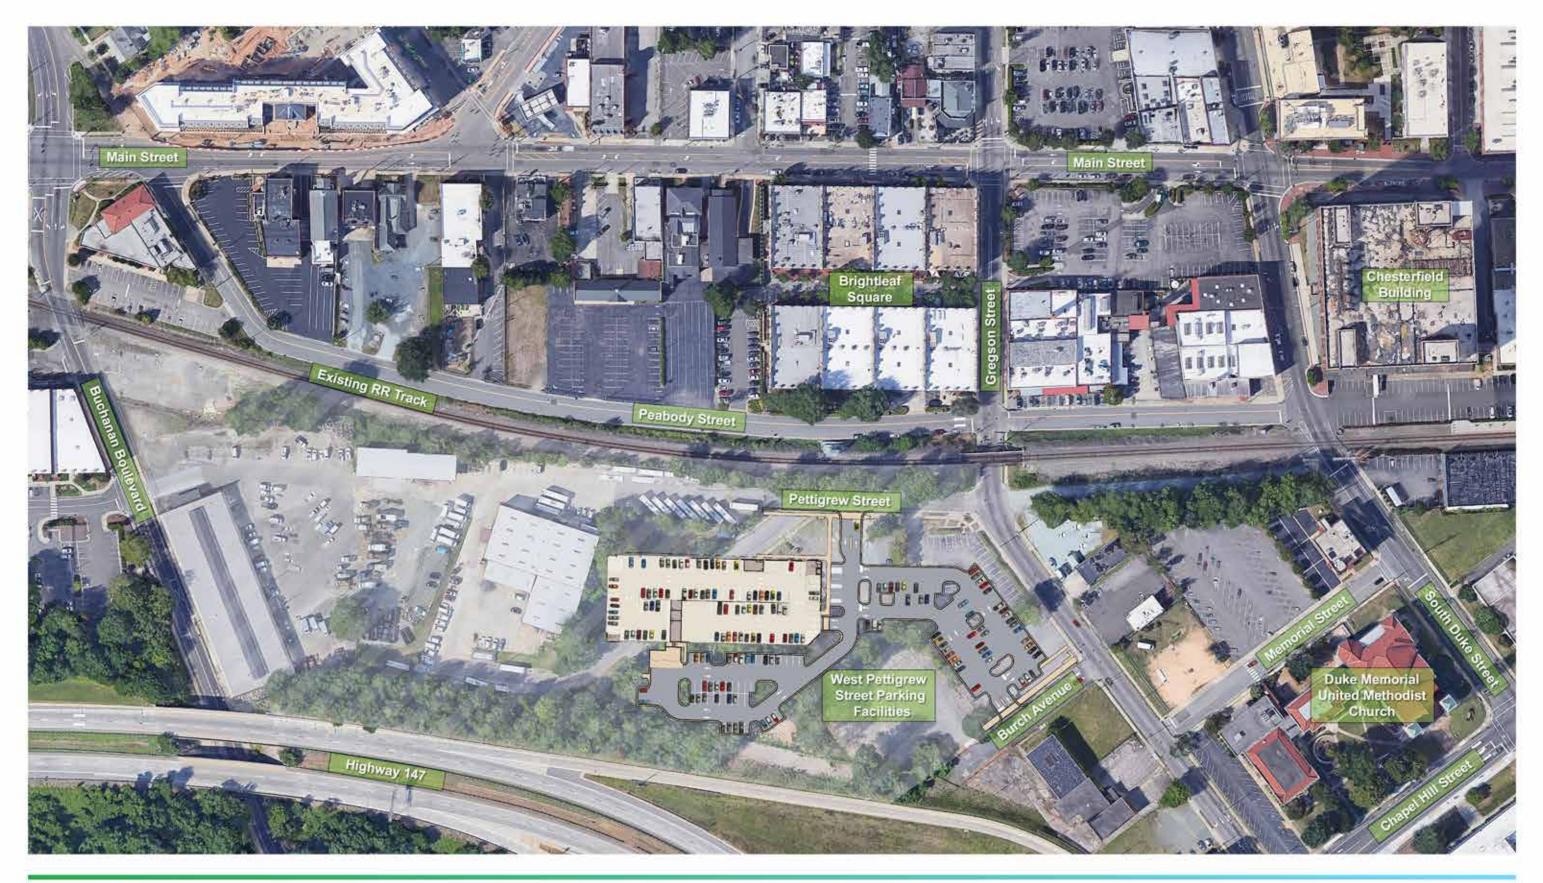

#### **Proposed Durham Station** Illustrative Plan Durham - Orange LRT Corridor

FSS September 21, 2017

160 FT 80 0 HORIZONTAL

80

4

Google earth

Proposed Dillard Street Station Existing Condition Durham - Orange LRT Corridor