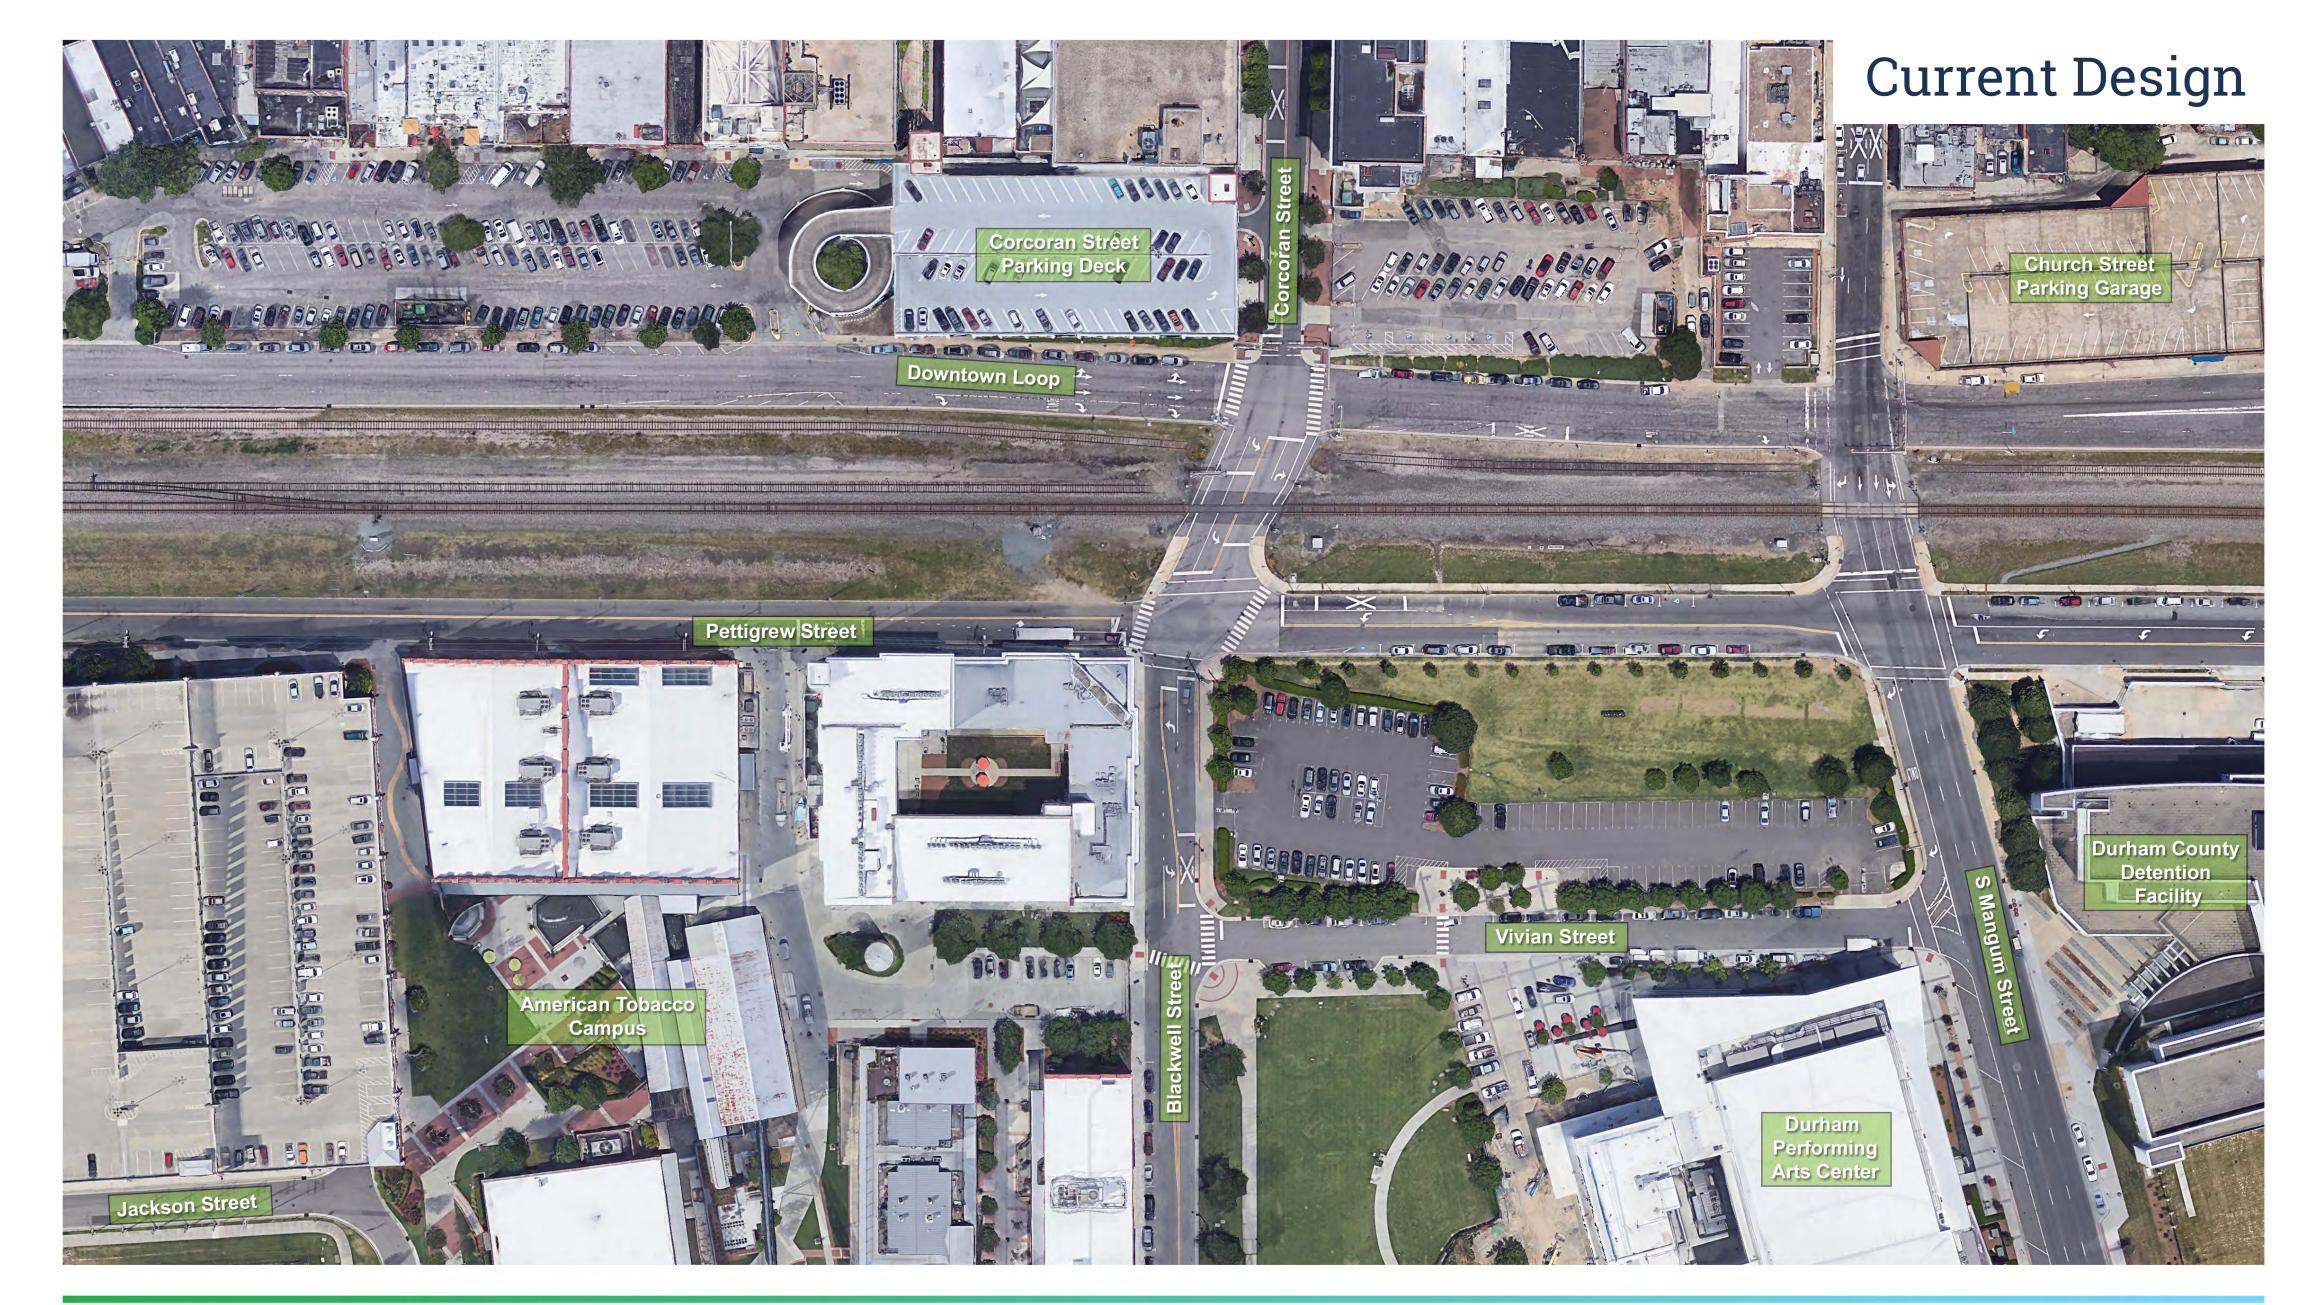

# Blackwell Mangum Station

VN

Google<sup>-</sup>earth

**Proposed Blackwell/Mangum Station Existing Condition** Durham - Orange LRT Corridor

Durham - Orange LRT Corridor

www.ourtransitfuture.com

September 7, 2017

# **Blackwell Mangum Station**