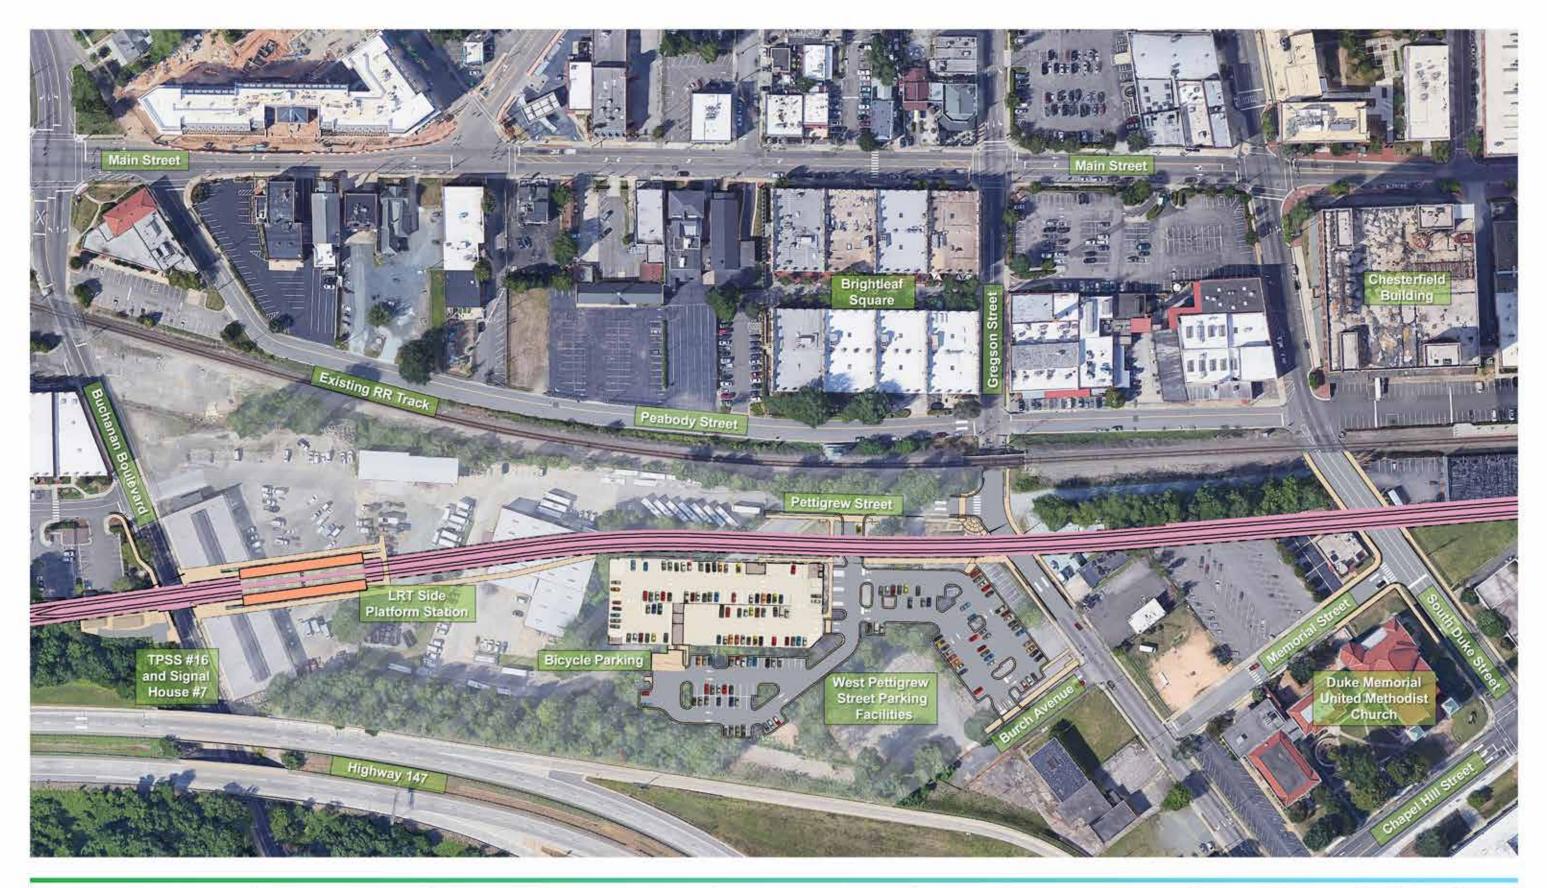

# **Proposed Durham Station** Existing Plan Durham - Orange LRT Corridor

Google earth Data SIO, NOAA, U.S. Navy, NGA, GEBCO Additional Content © GoTriangle 2017

DRAFT for planning purposes only. Subject to change.

#### **Proposed Durham Station** Illustrative Plan Durham - Orange LRT Corridor

FSS September 21, 2017

160 FT 80 0 HORIZONTAL

80

4

Google earth

Proposed Dillard Street Station Existing Condition Durham - Orange LRT Corridor