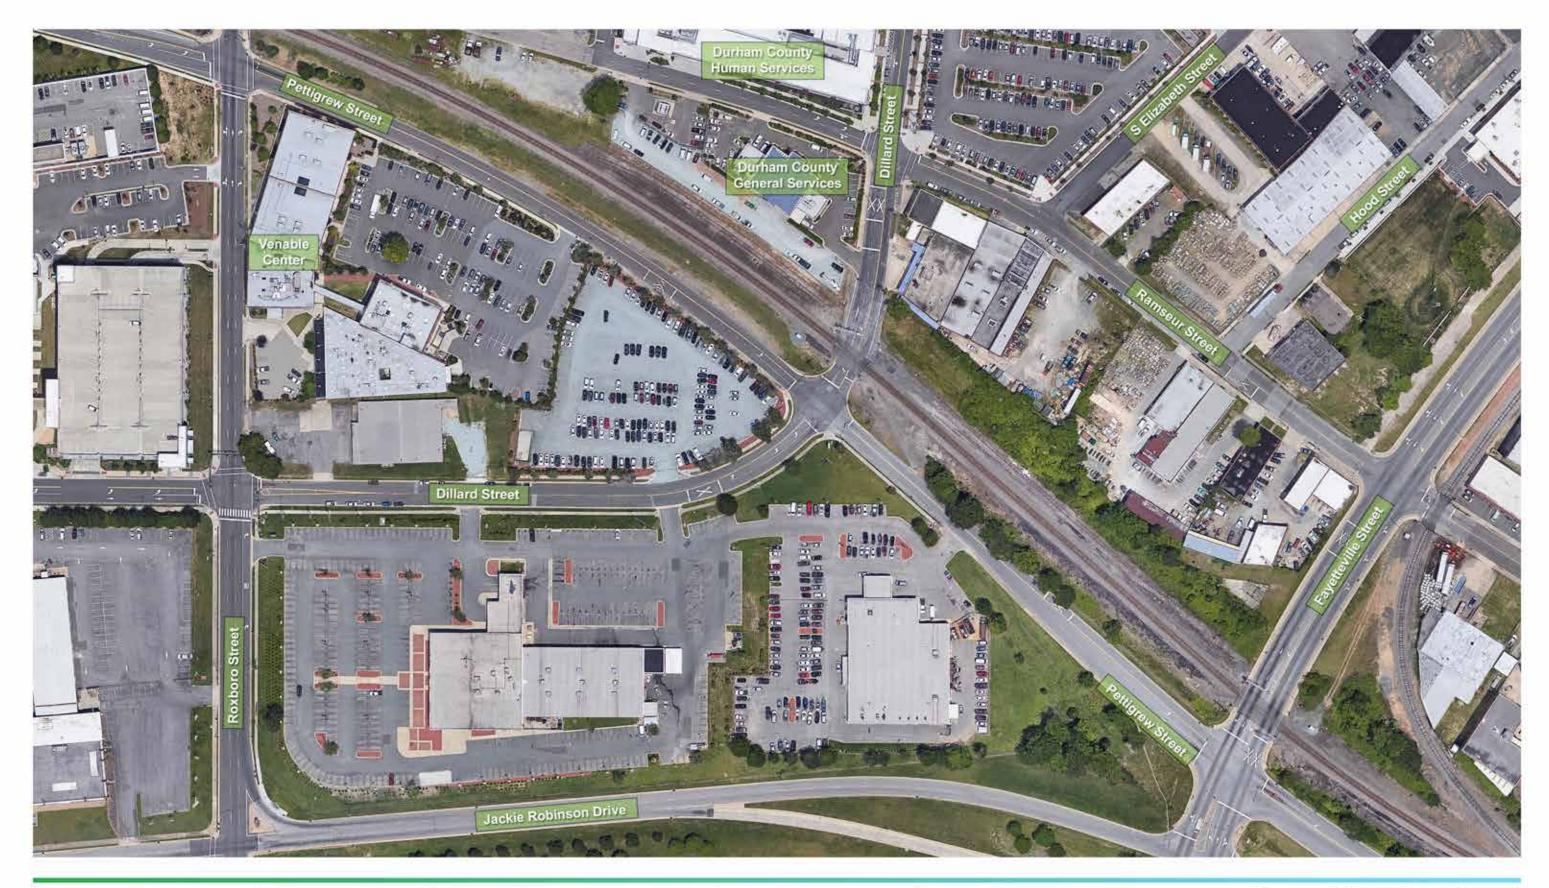

FJS September 21, 2017

4

160 FT 80 80 0 1111 HORIZONTAL

Google earth Additional Content © GoTriangle 2017

DRAFT for planning purposes only. Subject to change.

**Proposed Dillard Street Station** Illustrative Plan Durham - Orange LRT Corridor