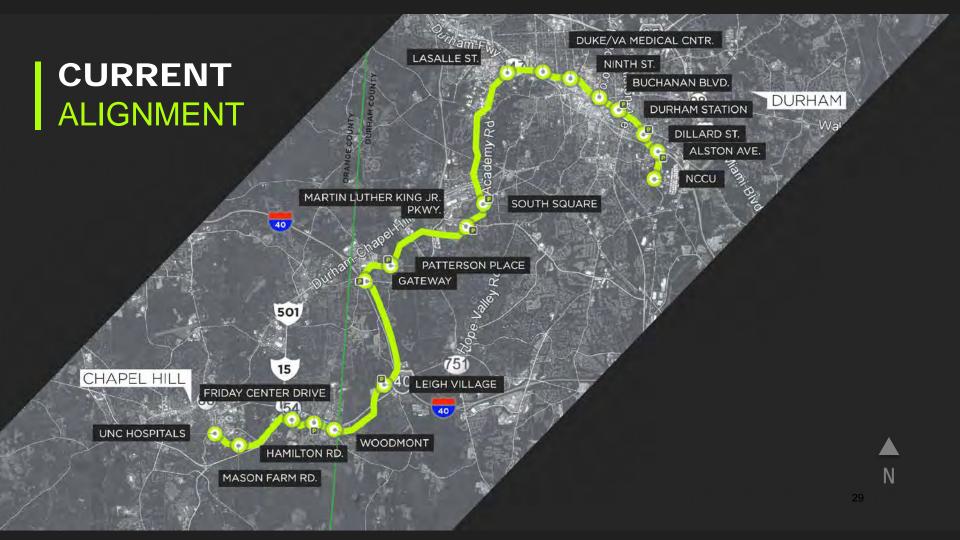

Farrington Rd
- 4815 Farrington Rd
- 4809 Farrington Rd



# MEETING MATERIALS Presentation



# THE DURHAM-ORANGE LIGHT RAIL TRANSIT PROJECT

Creekside Elementary School November 28, 2017



## WELCOME

## Goals of Today's Meeting

- Present information on the Rail Operations and Maintenance Facility
- Answer questions regarding the facility site selection process, and the schedule of design and construction
- Receive preliminary comments
- Outline schedule for City consideration

Questions and answers will be addressed following the meeting in an open house format.

# PROJECT PHASING







Improve our region's quality of life by connecting people and places through reliable and easy-to-use travel choices.





## **BENEFITS TO THE COMMUNITY**

## The Light Rail is needed to....









## CONNECTIVITY, OPPORTUNITY &

## JOB CREATION



Provides direct connection to 3 major universities.



Serves three major hospitals: UNC Hospital, Duke Hospital, VA Medical Center.



Directly connects three of the top 10 employers in the State.



Creates tens of thousands of new jobs and infuses billions into the local and state economy.

## WHAT IS A RAIL OPERATIONS AND MAINTENANCE FACILITY?

01 02 03



Administrative offices, conference rooms, and training rooms

Rail operations control center

Vehicle shop to store, service, and maintain vehicles



## **HOW** WAS THIS LOCATION SELECTED?

## 2010-2012

Alternatives
Analysis Public
Meetings

- Leigh Village
- Farrington Road
- Patterson Place
- Cornwallis Road

#### 2012

**Scoping Process** 

- 21 sites proposed
- 5 sites advanc