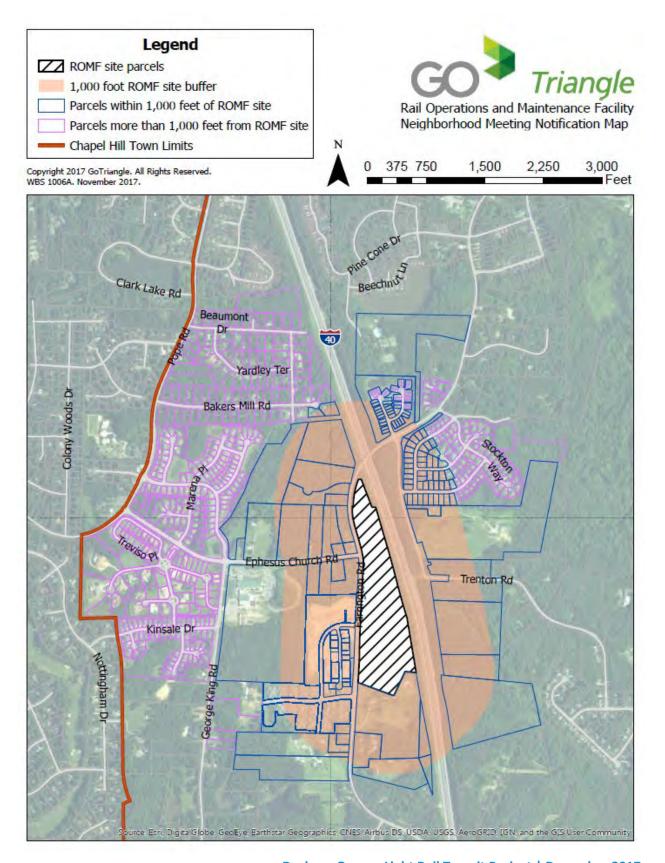

## 5. Mailing Parameters

Two mailing lists were used to advertise the neighborhood meeting. The larger mailing list included 549 properties. The parcels identified in purple and blue outlines in the image below received two postcards.

The 203 parcels identified in blue received two letters and two postcards. Letters were sent to landowners within a 1,000 foot boundary from the ROMF site per the City of Durham's instructions. The mailing list was provided by the City of Durham.