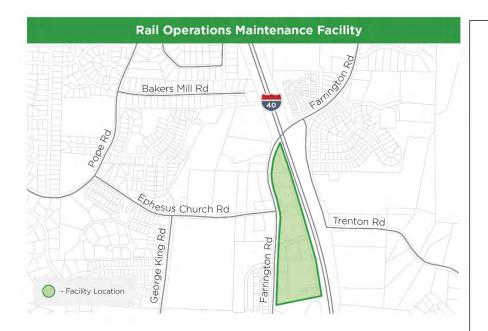

GoTriangle is developing the Durham-Orange Light Rail Transit Project (D-O LRT Project) that will provide light rail service along a corridor from UNC Hospital in Chapel Hill to NC Central University in Durham. GoTriangle has initiated the process to acquire and rezone several parcels of land located on the south and east side of Farrington Road, west of Interstate 40, for the Project's Rail Operations and Maintenance Facility (the "ROMF site"). A map of the project site and specific property addresses are included with this letter.

The ROMF site is currently identified as Office/Commercial in Durham's Comprehensive Plan and is zoned RS-20 (Residential Suburban). GoTriangle will seek an amendment to the Comprehensive Plan and the City's Future Land Use map to Industrial, and a zoning change to IL (Industrial Light), to accommodate the ROMF activities. The ROMF will provide administrative offices to support LRT operations as well as facilities to store, maintain, and clean LRT vehicles. GoTriangle also will apply to annex the ROMF site into the City limits.