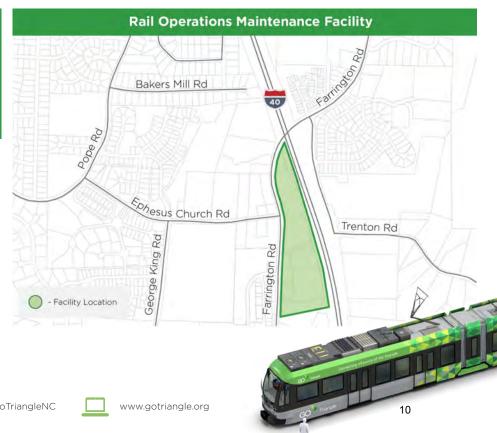

GoTriangle is developing the Durham-Orange Light Rail Transit Project (D-O LRT Project) that will provide light rail service along a corridor from UNC Hospital in Chapel Hill to NC Central University in Durham. GoTriangle has initiated the process to acquire and rezone several parcels of land located on the south and east side of Farrington Road, west of Interstate 40, for the Project's Rail Operations and Maintenance Facility (the "ROMF site"). A map of the project site and specific property addresses are included with this letter.

GoTriangle is developing the Durham-Orange Light Rail Transit Project (D-O LRT Project) that will provide light rail service along a corridor from UNC Hospital in Chapel Hill to NC Central University in Durham. GoTriangle has initiated the process to acquire and rezone several parcels of land located on the south and east side of Farrington Road, west of Interstate 40, for the Project's Rail Operations and Maintenance Facility (the "ROMF site"). A map of the project site and specific property addresses are included with this letter. The ROMF site is currently identified as Office/Commercial in Durham's Comprehensive Plan and is zoned RS-20 (Residential Suburban). GoTriangle will seek an amendment to the Comprehensive Plan and the City's Future Land Use map to Industrial, and a zoning change to IL (Industrial Light), to accommodate the ROMF activities. The ROMF will provide administrative offices to support LRT operations as well as facilities to store, maintain, and clean LRT vehicles. GoTriangle also will apply to annex the site into the City limits. In accordance with Durham City and County policies, all property owners and neighborhood associations located within 1.000 feet of the property for which a comprehensive plan amendment is sought must be