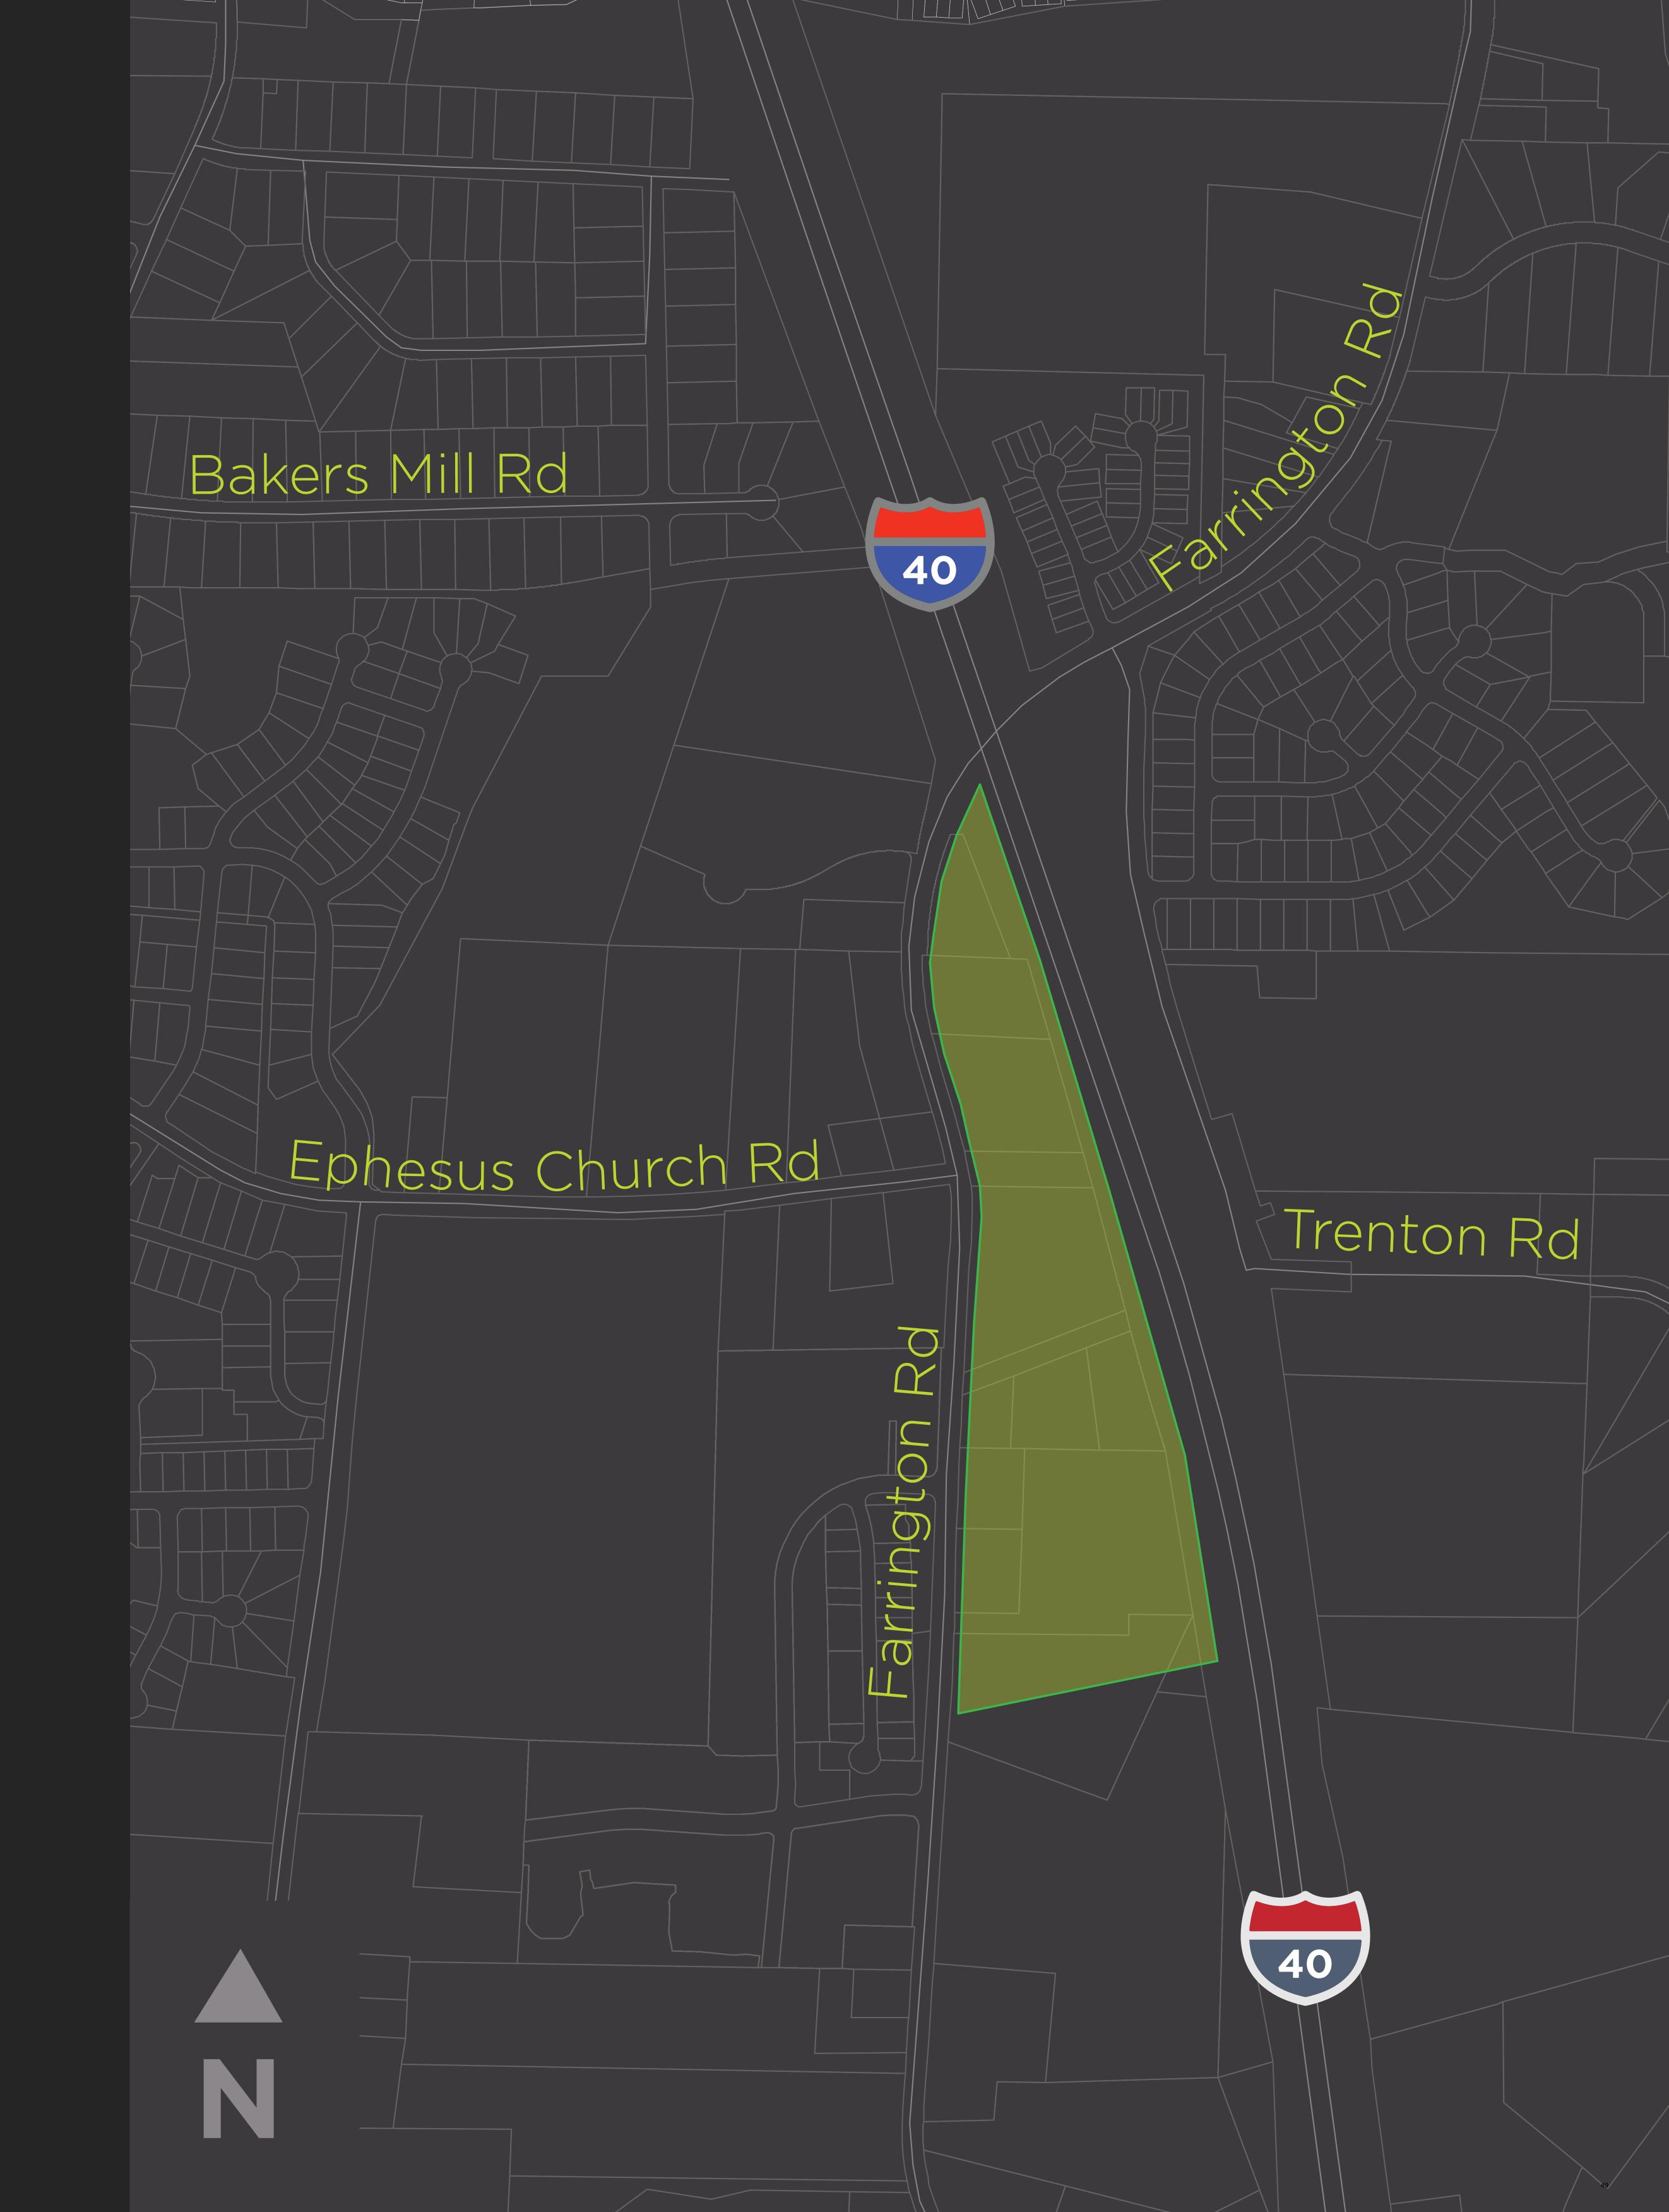

GoTriangle is developing the Durham-Orange Light Rail Transit Project (D-O LRT Project) that will provide light rail service along a corridor from UNC Hospital in Chapel Hill to NC Central University in Durham. GoTriangle has initiated the process to acquire and rezone several parcels of land located on the south and east side of Farrington Road, west of Interstate 40, for the Project's Rail Operations and Maintenance Facility (the "ROMF site"). A map of the project site and specific property addresses are included with this letter.

## Parcels for acquisition and rezoning / Parcela para adquisición y rezonificación

- 5109 Farrington Rd
- 5151 Farrington Rd
- 5103 Farrington Rd
- 5017 Farrington Rd
- 5015 Farrington Rd
- 5003 Farrington Rd
- 5009 Farrington Rd
- 5013 Farrington Rd
- 4919 Farrington Rd
- 4925 Farrington Rd
- 4901 Farrington Rd
- 4825 Farrington Rd
- 4825 Farrington Rd
- 4815 Farrington Rd
- 4809 Farrington Rd