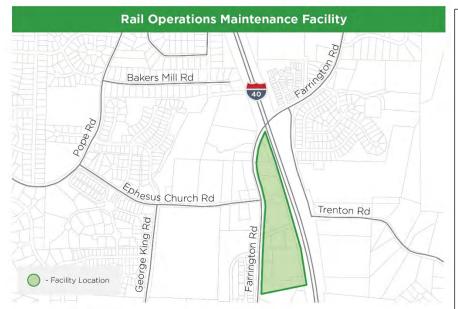

GoTriangle is developing the Durham-Orange Light Rail Transit Project (D-O LRT Project) that will provide light rail service along a corridor from UNC Hospital in Chapel Hill to NC Central University in Durham. GoTriangle has initiated the process to acquire and rezone several parcels of land located on the south and east side of Farrington Road, west of Interstate 40, for the Project's Rail Operations and Maintenance Facility (the "ROMF site"). A map of the project site and specific property addresses are included with this letter. The ROMF site is currently identified as Office/Commercial in Durham's Comprehensive Plan and is zoned RS-20 (Residential Suburban). GoTriangle will seek an amendment to the Comprehensive Plan and the City's Future Land Use map to Industrial, and a zoning change to IL (Industrial Light), to accommodate the ROMF activities. The ROMF will provide administrative offices to support LRT operations as well as facilities to store, maintain, and clean LRT vehicles. GoTriangle also will apply to annex the site into the City limits. In accordance with Durham City and County policies, all property owners and neighborhood associations located within 1.000 feet of the property for which a comprehensive plan amendment is sought must be