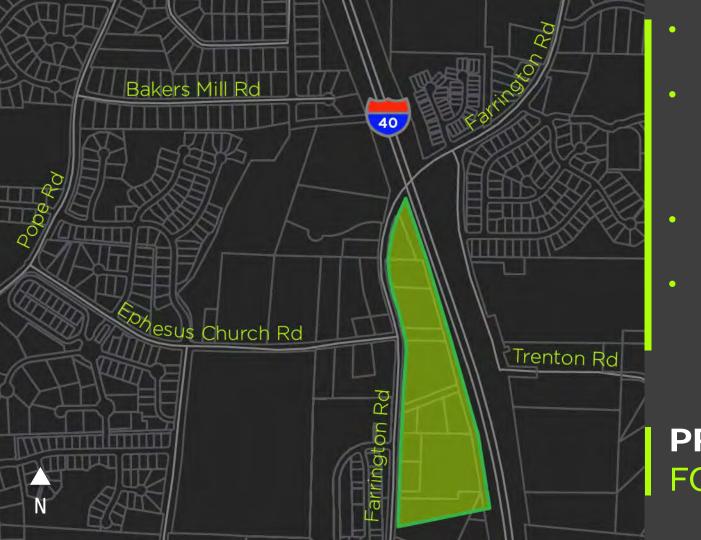

PROPERTY FOOTPRINT

34

# FACILITY FOOTPRINT

25-acre site adjacent to I-40

Sustainable design features pursuing LEED Silver Certification

Low building height less than three stories

Neighborhood context visual screenings used to minimize visibility