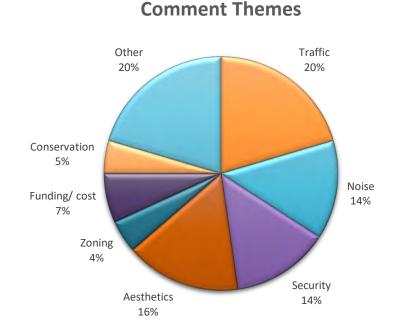

## 7. Comment Themes

The comments received reflected a variety of topics, interest, and concerns. The comments have been analyzed and categorized into a series of overarching themes:

- General support
- General opposition
- Rezoning
- Traffic
- Noise levels
- Visibility and Aesthetics
- Security
- Costs
- Conservation
- Other

Although the comments touched upon a broad range of topics, the most common concerns related to noise, traffic, security, or aesthetics.

This page intentionally left blank.