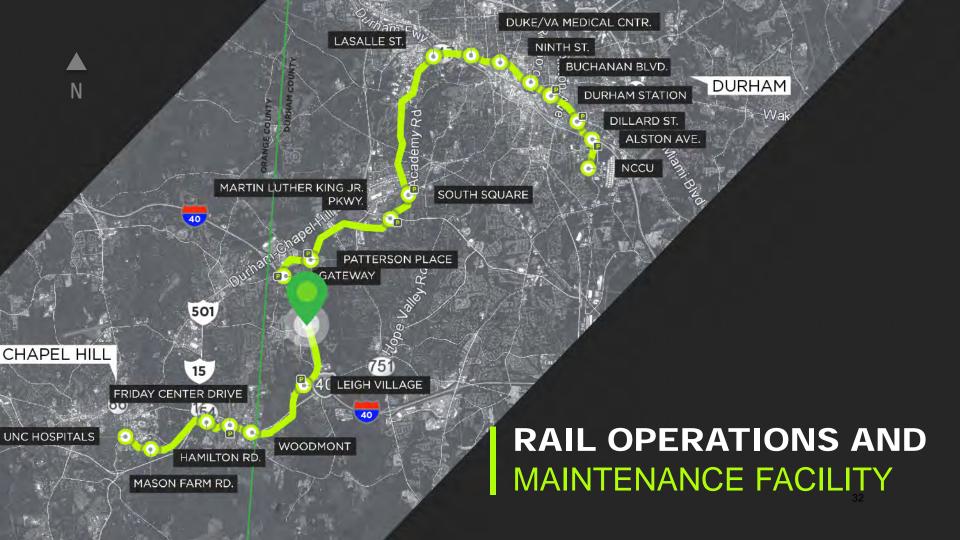

## **Rail Operations Maintenance Facility**

GoTriangle is developing the Durham-Orange Light Rail Transit Project (D-O LRT Project) that will provide light rail service along a corridor from UNC Hospital in Chapel Hill to NC Central University in Durham. GoTriangle has initiated the process to acquire and rezone several parcels of land located on the south and east side of Farrington Road, west of Interstate 40, for the Project's Rail Operations and Maintenance Facility (the "ROMF site"). A map of the project site and specific property addresses are included with this letter.