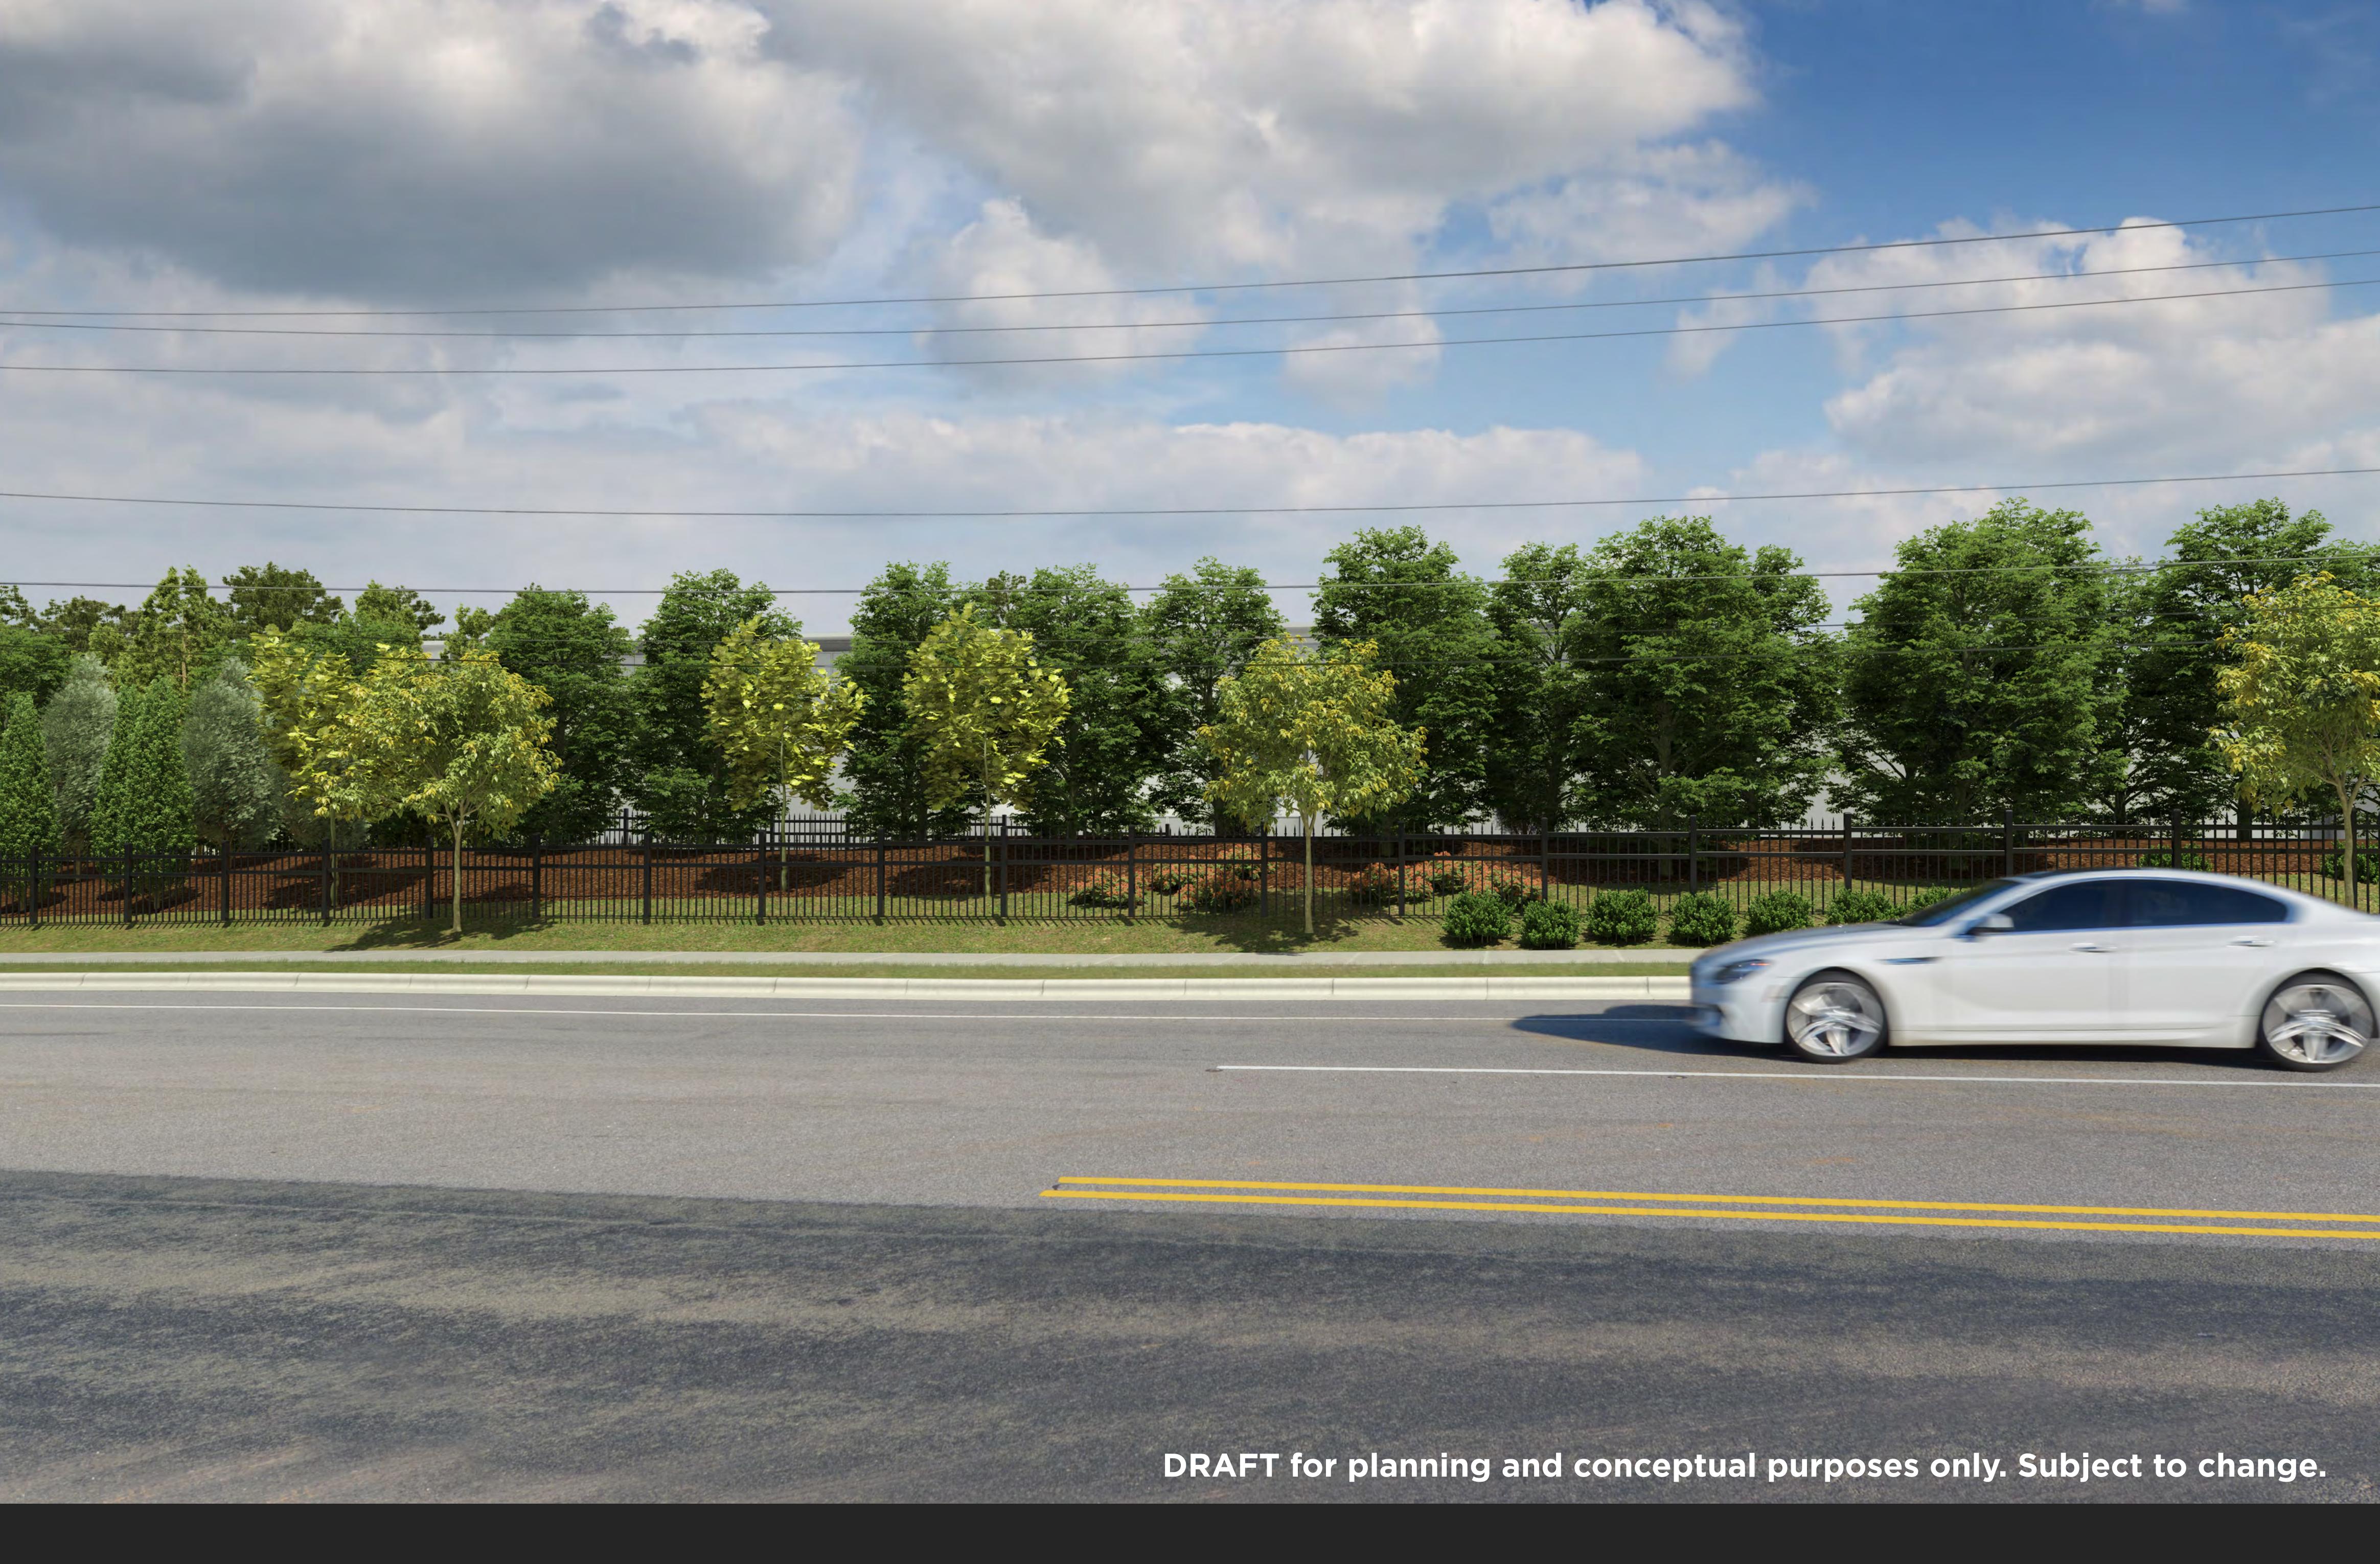

## **Neighborhood Context:**

- Site will be constructed using natural topography as a visual buffer.
- Landscaping and visual barriers will minimize the view to the building.

# Neighborhood Context

- Site will be constructed using natural topography as a visual buffer.
- Landscaping and visual barriers will minimize the view to the building.

#### CONCERN: VISUAL APPEARANCE OF THE SITE/BUILDING

Our commitment: GoTriangle committed to the Federal Transit Administration that the maintenance facility site will incorporate mitigation strategies in the design and landscaping to complement the visual appearance of the area. The maintenance facility site will be developed using the natural topography as a visual buffer, and the height of the building will be limited. In addition, architectural treatments, landscaping and visual barriers will be designed to complement the context of the neighborhood.