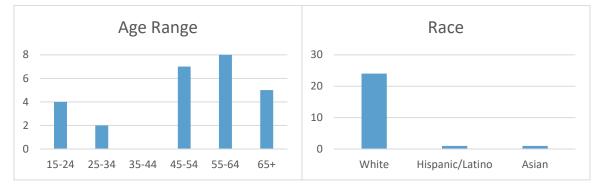

Demographic information was collected during registration at both events. This information was not required for sign-in and only a portion of attendees voluntarily provided demographic information. The charts below represent the portion of information collected.

#### Participant Demographics\* Chapel Hill Workshop

\* Demographic and locational information was optional. Results are not comprehensive.