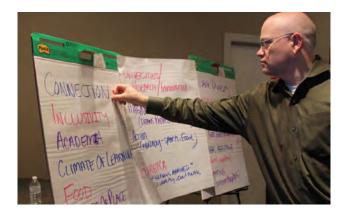

Table facilitators encouraged conversation and discussed the answers to these questions with the goal of categorizing and grouping the words. Each table reported out to the entire workshop the top three words or phrases that their table came up with. Each word or theme was recorded on flip charts at the front of the room.

#### 5.3 Consensus Exercise

After each table reported out their chosen words or themes, each participant was given three sticky dots and asked to vote on the words or themes they felt were most important or most representative of the region. After all votes were tallied, the themes with the most votes were:

#### Top Words/Themes (1/16/18 meeting)

- Black Wall Street
- Cultural Diversity
- Grit
- Innovation

#### Words/Themes (2/20/18 meeting)

- Cultural Fusion
- Natural Heritage
- Research and Innovation