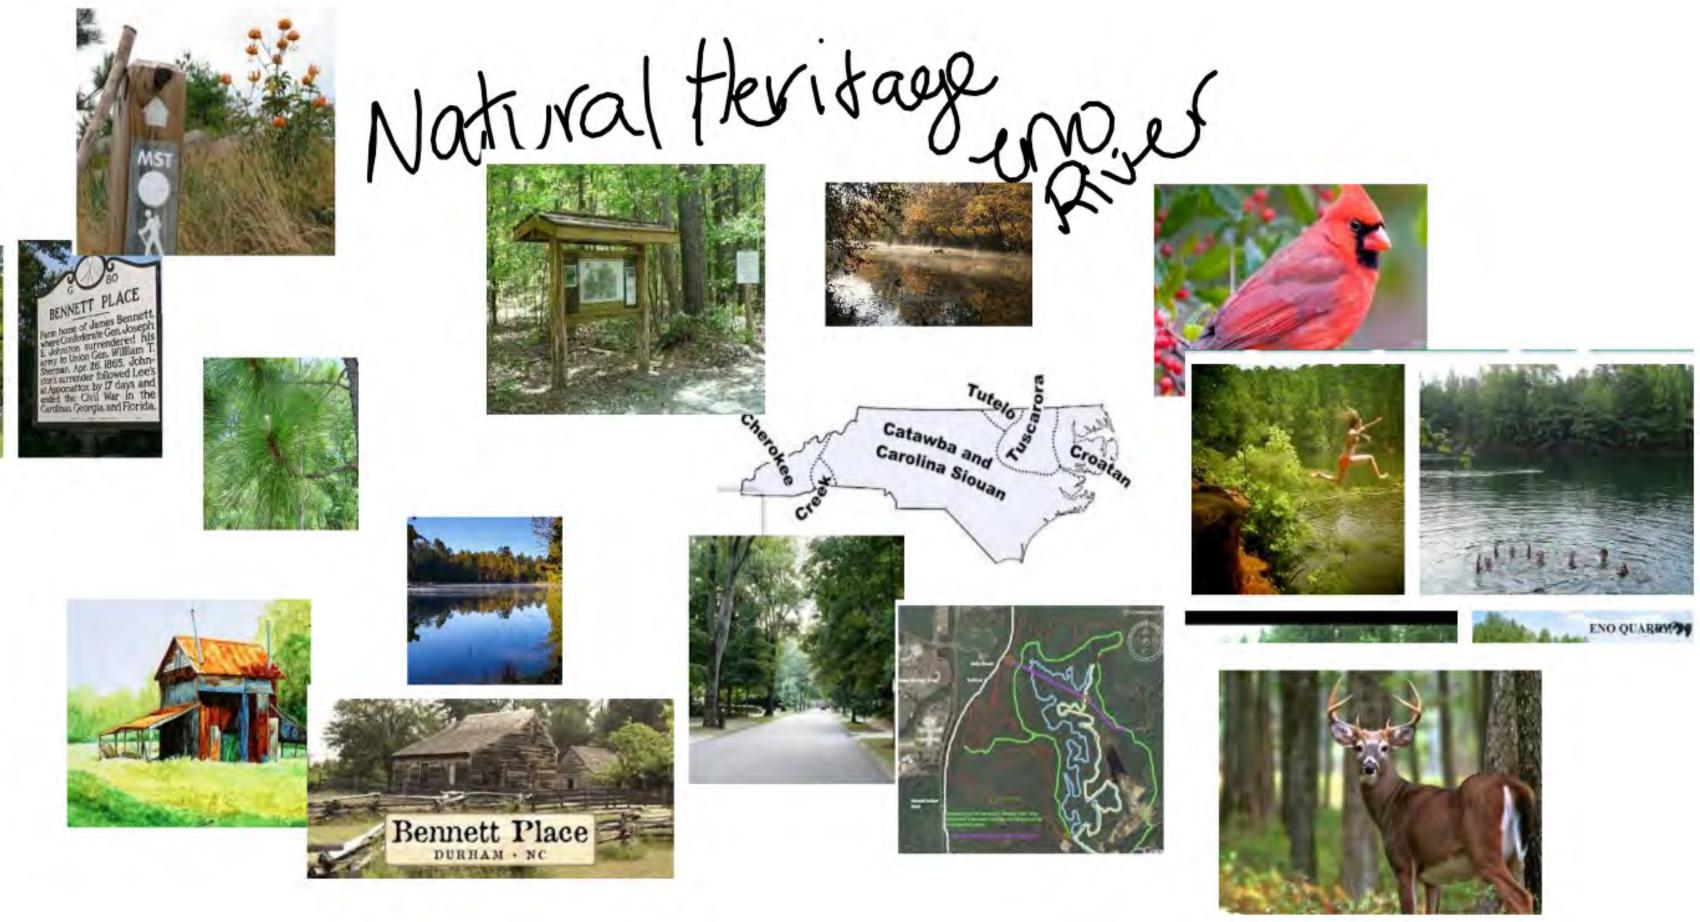

#### Words/Themes (2/20/18 meeting)

- Cultural Fusion
- Natural Heritage
- Research and Innovation

#### 5.4 Visual Mood Boards

After the selection of the top themes, workshop attendees were asked to choose images to represent them. Each theme was assigned to a SmartBoard. Each SmartBoard had a rudimentary library of images loaded (as a PDF) to initiate the decision making process. Google image search was also available for participants to assist in finding the exact image they envisioned. The majority of participants searched Google to find images. Images were snipped and posted to a virtual white board to create a collage of images. Each participant was asked to provide images and input for each theme.