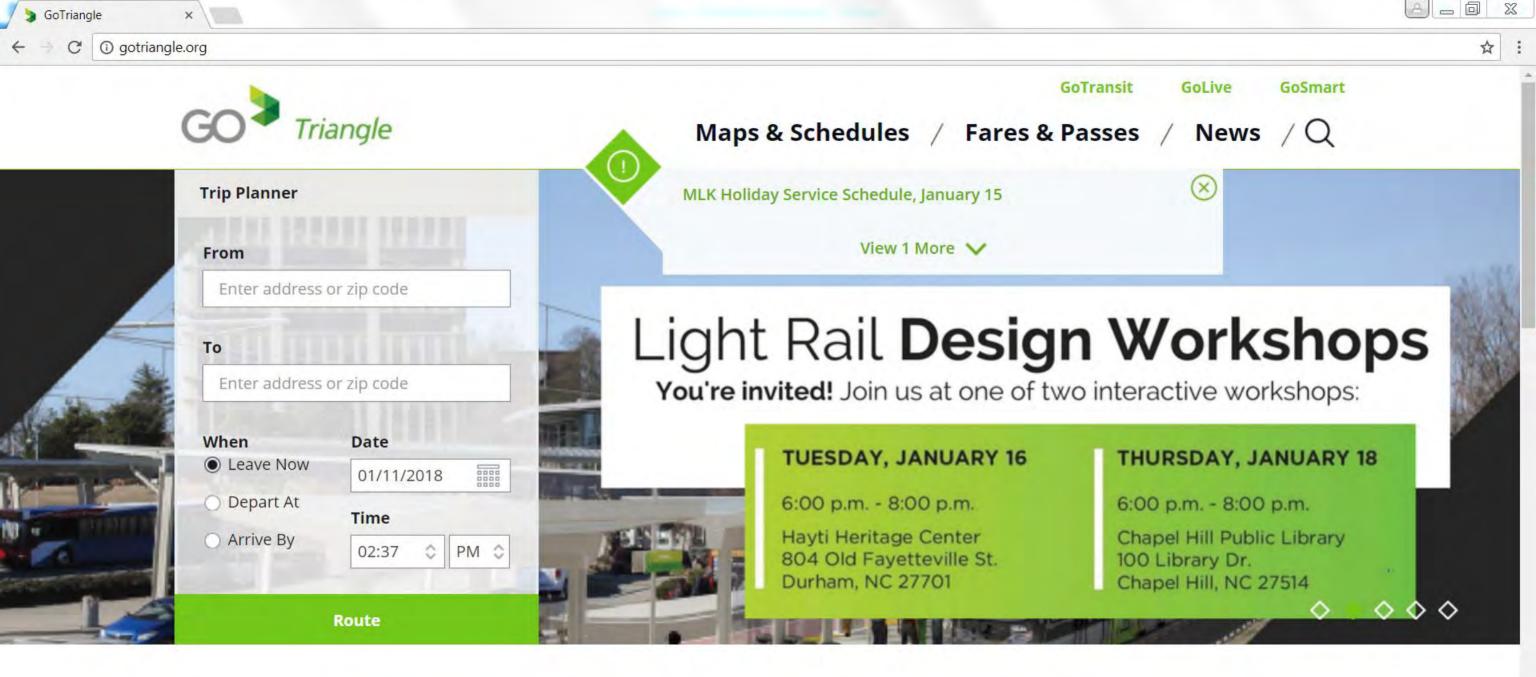

#### January 16 Meeting:

- 3:00 p.m. Arrival, set-up
- 5:00 p.m. SmartBoard training
- 5:30 p.m. Project team arrival
- 5:45 p.m. Doors open
- 6:00 p.m. Welcome, sign in, seating and introductions
- 6:10 6:30 p.m. Context presentation
- 6:30 7:00 p.m. Small group brainstorm
- 7:00 7:30 p.m. Large group consensus workshop
- 7:30 8:00 p.m. Visual mood boards
- 8:00 p.m. Meeting ends
- 8:00 9:00 p.m. Breakdown

#### February 20 Meeting:

- 3:00 p.m. Arrival, set-up
- 5:00 p.m. SmartBoard training
- 5:30 p.m. Project team arrival
- 5:45 p.m. Doors open
- 6:00 p.m. Welcome, sign in, seating and introductions
- 6:10 6:30 p.m. Context presentation
- 6:30 7:00 p.m. Small group brainstorm
- 7:00 7:30 p.m. Large group consensus workshop
- 7:30 8:00 p.m. Visual mood boards
- 8:00 p.m. Meeting ends
- 8:00 9:00 p.m. Breakdown