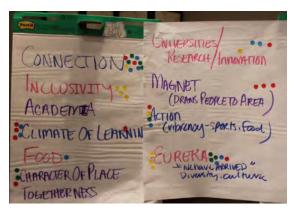

Table facilitators encouraged conversation and discussed the answers to these questions with the goal of categorizing and grouping the words. Each table reported out to the entire workshop the top three words or phrases that their table came up with. Each word or theme was recorded on flip charts at the front of the room.

#### 5.3 Consensus Exercise

After each table reported out their chosen words or themes, each participant was given three sticky dots and asked to vote on the words or themes they felt were most important or most representative of the region. After all votes were tallied, the themes with the most votes were:

#### Top Words/Themes (1/16/18 meeting)

- Black Wall Street
- Cultural Diversity
- Grit
- Innovation