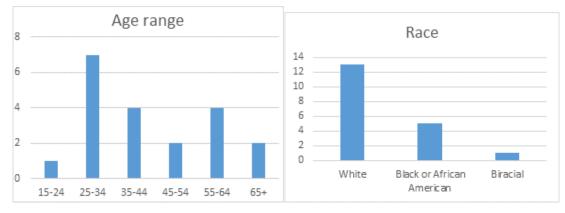

Demographic information was collected during registration at both events. This information was not required for sign-in and only a portion of attendees voluntarily provided demographic information. The charts below represent the portion of information collected.

#### Participant Demographics\* - Durham Workshop