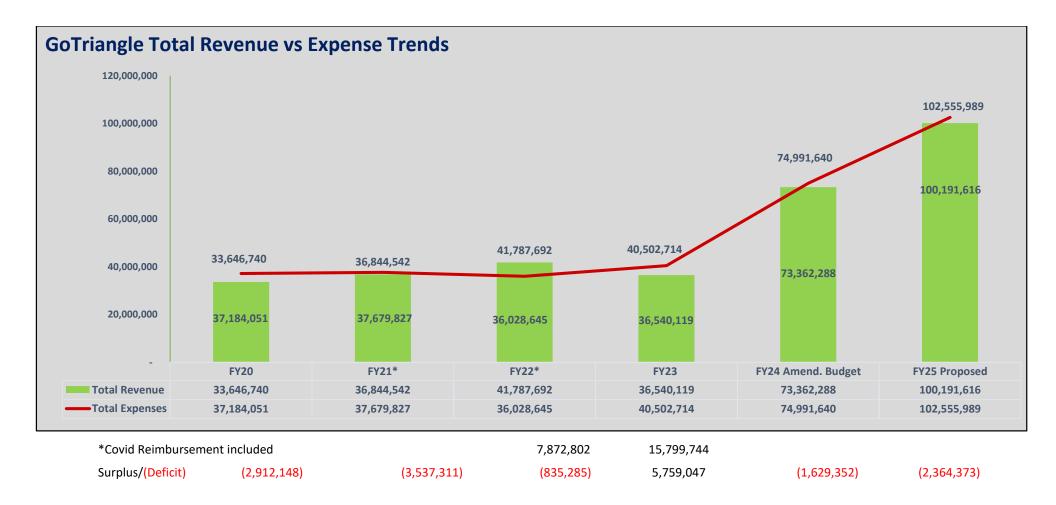

### **FY25 Draft GoTriangle Budget Assumptions**

Total GoTriangle Operating Revenue and Expenses
Operating Revenue - \$43.0M (FY24 - \$40.3M)
Operating Expenditures - \$43.0M (FY24 - \$38.4M)

New competitive pay structure for Transit Operations included

## **FY25 GoTriangle Overall Budget Summary**

| REVENUES |
|----------|
|----------|

| Reimbursements from Others                  | \$36,528,320  |
|---------------------------------------------|---------------|
| Federal Grants                              | 23,086,828    |
| Vehicle Rental Tax                          | 14,870,715    |
| Transit Service Revenue - Fixed Route       | 7,347,655     |
| \$5 Vehicle Registration Tax                | 6,897,938     |
| State Grants                                | 2,849,320     |
| Indirect Cost Credits                       | 1,866,531     |
| Investment Earnings                         | 1,259,500     |
| Transit Plan Allocations                    | 884,539       |
| Bus Consignment                             | 875,027       |
| Bus Fares                                   | 730,131       |
| Local Grants                                | 725,015       |
| Paratransit Service Revenue                 | 700,000       |
| Prior Year Carryforward                     | 649,357       |
| Transit Service Revenue - Paratransit       | 572,740       |
| Rental Income (Paratransit/Wake Properties) | 308,000       |
| Miscellaneous Revenue                       | 40,000        |
| Total Revenue _                             | \$100,191,616 |

### **EXPENSES**

| Regional Capital Fund            |                | 59,341,498    |
|----------------------------------|----------------|---------------|
| Bus Fund                         |                | 28,114,078    |
| General Fund                     |                | 11,861,186    |
| Rideshare Fund                   |                | 2,601,427     |
| Major Capital Projects Fund      |                | 383,000       |
| Advanced Technology Capital Fund |                | 254,800       |
|                                  | Total Expenses | \$102.555.989 |

Revenue over/(under) expenses \_\_\_\_(\$2,364,373)