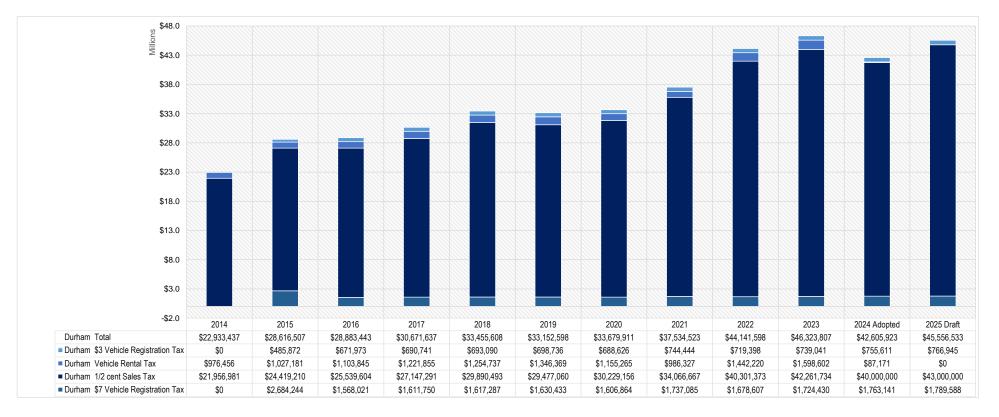

### **FY25 Draft GoTriangle Budget Assumptions**

Total GoTriangle Operating Revenue and Expenses
Operating Revenue - \$43.0M (FY24 - \$40.3M)
Operating Expenditures - \$43.0M (FY24 - \$38.4M)

New competitive pay structure for Transit Operations included

SMAP Funding - \$2.8M (FY24 - \$2.8M)

Vehicle Rental Tax - \$14.9M (FY24 - \$13.7M)

Total \$5 Vehicle Registration Tax - \$6.9M (2% > FY24 - \$6.9M)

Return to Fares and GoPass - \$1.6M (suspended in FY20) Fares - \$876K GoPass - \$730K

Rental Income for Plaza - \$0; Plaza building expenses - \$600K

Headcount including Durham, Orange and Wake Transit funded - 294 FTEs (FY24 - 285 FTEs)

Average Merit - 3% (FY24 - 3.5%)

7% increase for FY25 budget for employee healthcare; Employee only coverage - \$500/employee annual contribution

Bus operations directly operated revenue hours - 136,607 (FY24 - 131,307)

Cost per hour - \$174 (FY24 - \$161)

Contracted Services Hours - 11,021 (FY24 - 9,899)

Total GoTriangle Capital Revenue and Expenses Capital Revenue - \$57.2M (FY24 - \$33.0M) Capital Expenditures - \$59.6 (FY24 - \$35.9M)