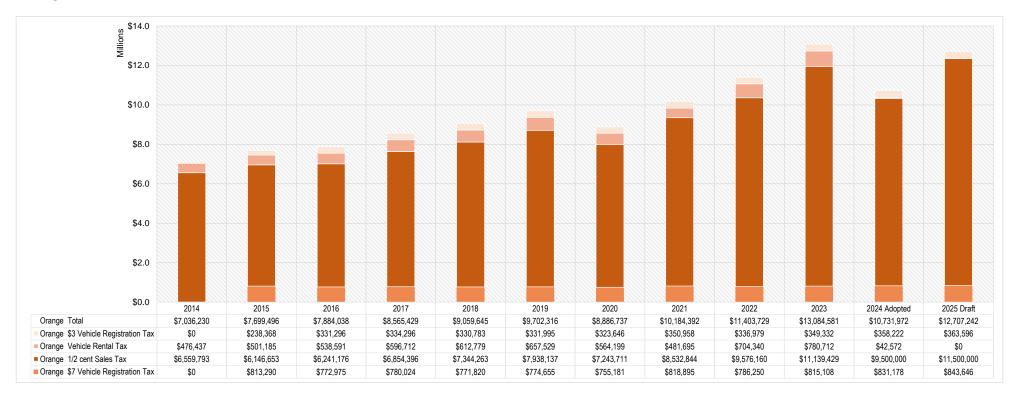

### **FY25 Draft GoTriangle Budget Assumptions**

Total GoTriangle Operating Revenue and Expenses
Operating Revenue - \$43.0M (FY24 - \$40.3M)
Operating Expenditures - \$43.0M (FY24 - \$38.4M)

New competitive pay structure for Transit Operations included

SMAP Funding - \$2.8M (FY24 - \$2.8M)

Vehicle Rental Tax - \$14.9M (FY24 - \$13.7M)

Total \$5 Vehicle Registration Tax - \$6.9M (2% > FY24 - \$6.9M)

Return to Fares and GoPass - \$1.6M (suspended in FY20) Fares - \$876K GoPass - \$730K

Rental Income for Plaza - \$0; Plaza building expenses - \$600K

Headcount including Durham, Orange and Wake Transit funded - 294 FTEs (FY24 - 285 FTEs)

Average Merit - 3% (FY24 - 3.5%)

7% increase for FY25 budget for employee healthcare; Employee only coverage - \$500/employee annual contribution

Bus operations directly operated revenue hours - 136,607 (FY24 - 131,307)

Cost per hour - \$174 (FY24 - \$161)

Contracted Services Hours - 11,021 (FY24 - 9,899)

Total GoTriangle Capital Revenue and Expenses Capital Revenue - \$57.2M (FY24 - \$33.0M) Capital Expenditures - \$59.6 (FY24 - \$35.9M)