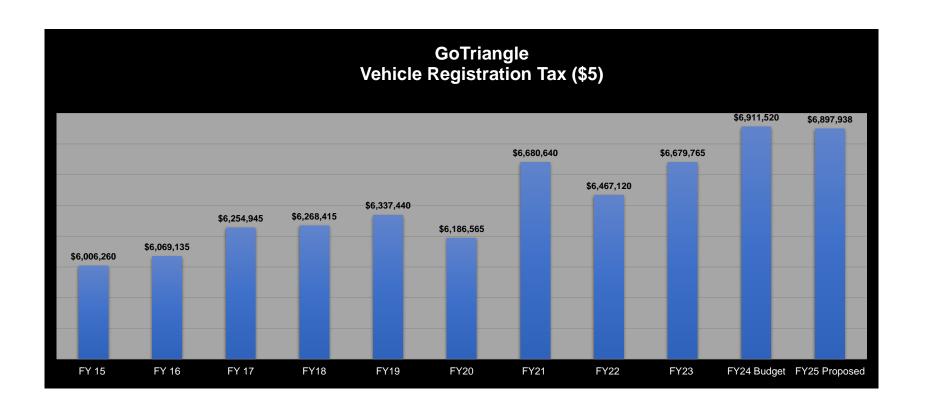

SMAP Funding - \$2.8M (FY24 - \$2.8M)

Vehicle Rental Tax - \$14.9M (FY24 - \$13.7M)

Total \$5 Vehicle Registration Tax - \$6.9M (2% > FY24 - \$6.9M)

Return to Fares and GoPass - \$1.6M (suspended in FY20) Fares - \$876K GoPass - \$730K

## **FY25 GoTriangle Overall Budget Summary**

| REVENUES |
|----------|
|----------|

| Reimbursements from Others                  | \$36,528,320  |
|---------------------------------------------|---------------|
| Federal Grants                              | 23,086,828    |
| Vehicle Rental Tax                          | 14,870,715    |
| Transit Service Revenue - Fixed Route       | 7,347,655     |
| \$5 Vehicle Registration Tax                | 6,897,938     |
| State Grants                                | 2,849,320     |
| Indirect Cost Credits                       | 1,866,531     |
| Investment Earnings                         | 1,259,500     |
| Transit Plan Allocations                    | 884,539       |
| Bus Consignment                             | 875,027       |
| Bus Fares                                   | 730,131       |
| Local Grants                                | 725,015       |
| Paratransit Service Revenue                 | 700,000       |
| Prior Year Carryforward                     | 649,357       |
| Transit Service Revenue - Paratransit       | 572,740       |
| Rental Income (Paratransit/Wake Properties) | 308,000       |
| Miscellaneous Revenue                       | 40,000        |
| Total Revenue _                             | \$100,191,616 |