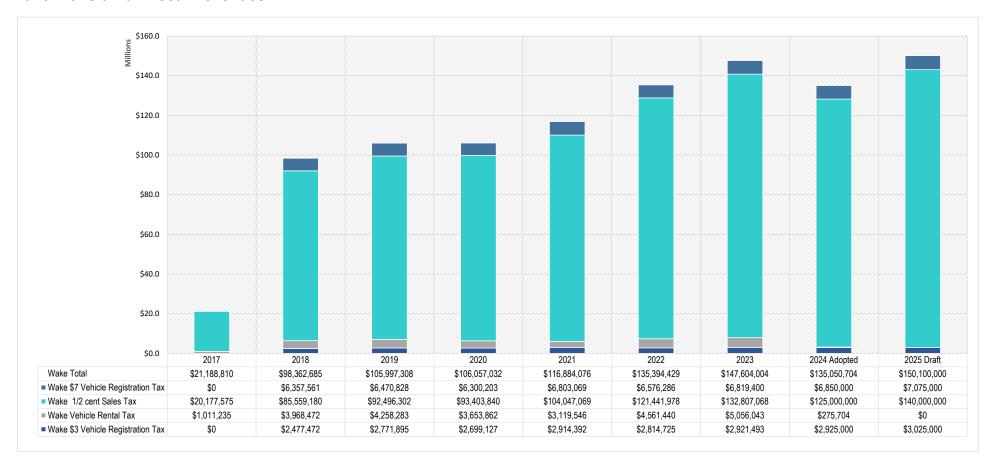

### **FY25 Draft GoTriangle Budget Assumptions**

Total GoTriangle Operating Revenue and Expenses
Operating Revenue - \$43.0M (FY24 - \$40.3M)
Operating Expenditures - \$43.0M (FY24 - \$38.4M)

New competitive pay structure for Transit Operations included

SMAP Funding - \$2.8M (FY24 - \$2.8M)

Vehicle Rental Tax - \$14.9M (FY24 - \$13.7M)

Total \$5 Vehicle Registration Tax - \$6.9M (2% > FY24 - \$6.9M)

Return to Fares and GoPass - \$1.6M (suspended in FY20) Fares - \$876K GoPass - \$730K

Rental Income for Plaza - \$0; Plaza building expenses - \$600K

Headcount including Durham, Orange and Wake Transit funded - 294 FTEs (FY24 - 285 FTEs)

Average Merit - 3% (FY24 - 3.5%)

7% increase for FY25 budget for employee healthcare; Employee only coverage - \$500/employee annual contribution

Bus operations directly operated revenue hours - 136,607 (FY24 - 131,307)

Cost per hour - \$174 (FY24 - \$161)

Contracted Services Hours - 11,021 (FY24 - 9,899)

Total GoTriangle Capital Revenue and Expenses Capital Revenue - \$57.2M (FY24 - \$33.0M) Capital Expenditures - \$59.6 (FY24 - \$35.9M)