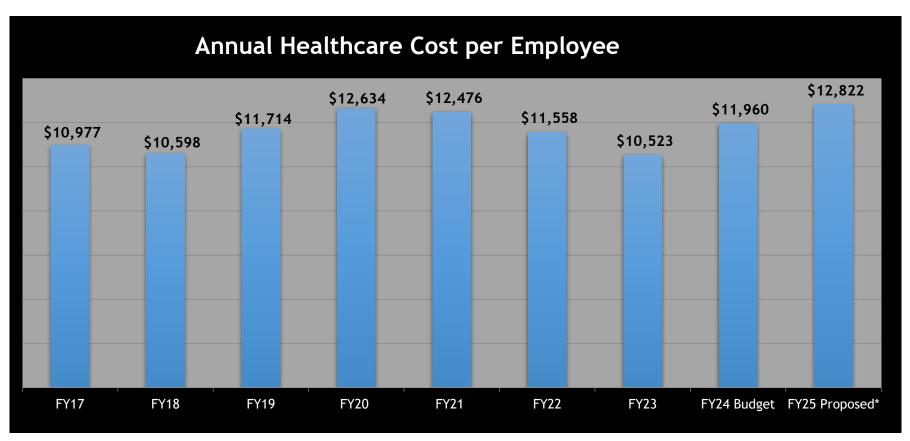

Rental Income for Plaza - \$0; Plaza building expenses - \$600K

Headcount including Durham, Orange and Wake Transit funded - 294 FTEs (FY24 - 285 FTEs)

Average Merit - 3% (FY24 - 3.5%)

7% increase for FY25 budget for employee healthcare; Employee only coverage - \$500/employee annual contribution

<sup>\*</sup>Assumes 7% increase over prior year budget