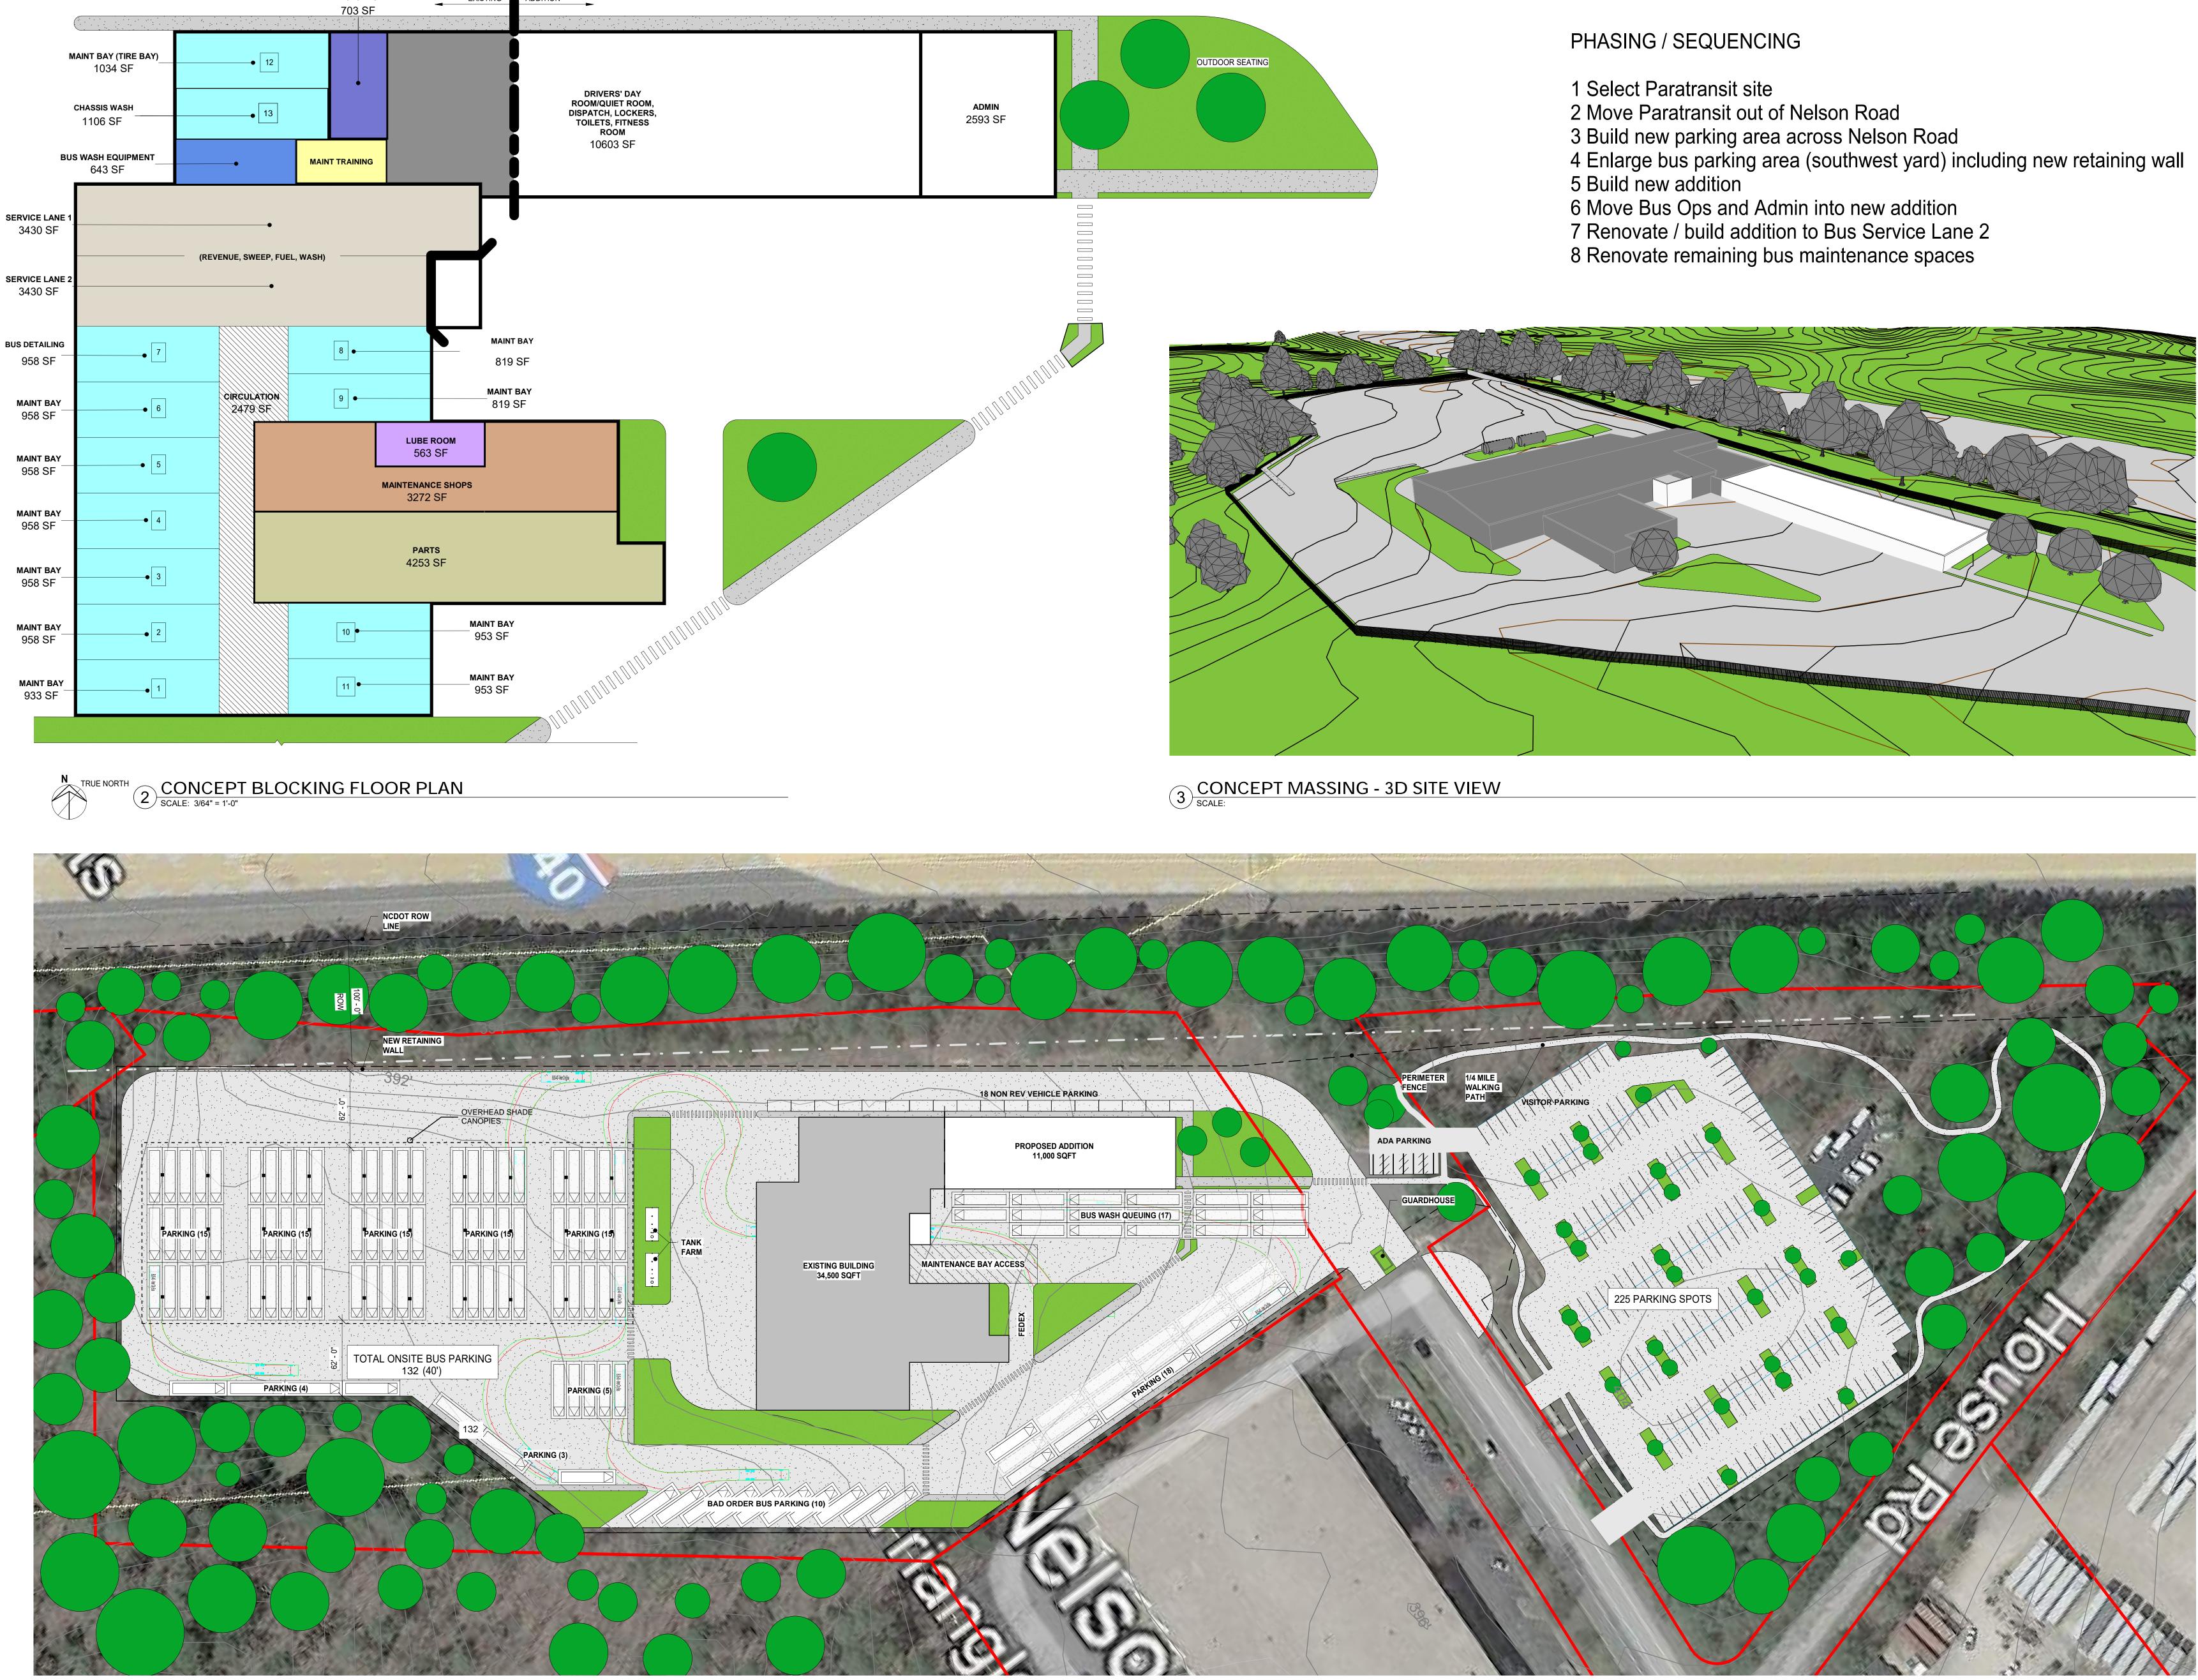

## **Exhibit F 2022 Regional Fleet & Facilities Study** BOMF Conceptual Design (4 pages - including this page)

1 BUILDING PLAN SCALE: 1/16" = 1'-0"

|                                                                                                                                                 | EXISTIN                                              | G ADDITION                              |                                        |                                                       |                                                     |              |                                 |                     |                           |
|-------------------------------------------------------------------------------------------------------------------------------------------------|------------------------------------------------------|-----------------------------------------|----------------------------------------|-------------------------------------------------------|-----------------------------------------------------|--------------|---------------------------------|---------------------|---------------------------|
| E STORAGE<br>415 SF<br>9<br>0FFICE<br>120 sf<br>20 sf | 11<br>OFFICE<br>120 sf<br>120 sf<br>120 sf<br>120 sf | 14 VEST   OFFICE 120 sf   120 sf 120 sf | SAFETY AND<br>TRAINING<br>(7 STATIONS) | CONF<br>384 SF<br>(36 P)<br>bus<br>sim 1 bus<br>sim 2 | SHW SHW<br>SHW SHW<br>SHW SHW<br>SHW SHW<br>SHW SHW |              | AINING<br>500 SF<br>(50 P)      |                     | ble wal<br>yroom<br>95 SF |
| 411 SF<br>OFFICE<br>120 sf<br>VAULT/<br>COUNTING<br>376 SF                                                                                      | EQUIP / STOR /<br>VACUUM<br>281 SE                   | 7<br>OFFICE<br>120 sf<br>/EST           | 54OFFICE120 sf                         |                                                       | LOCKER<br>518 SF                                    |              | MAILBOXES<br>DISPATCH<br>406 sf | CHECK<br>IN<br>VEST | su<br>138                 |
|                                                                                                                                                 |                                                      |                                         |                                        |                                                       |                                                     |              |                                 |                     |                           |
|                                                                                                                                                 | ADDITION                                             |                                         |                                        |                                                       |                                                     |              |                                 |                     |                           |
| INT BAY 8<br>022 SF<br>COMPRESSOR<br>767 sf                                                                                                     |                                                      | TAILING AREA WI<br>OVERHANG<br>790/SF   |                                        |                                                       |                                                     |              |                                 |                     |                           |
| F OFF PAIN<br>SF 120 SF 150                                                                                                                     | NT JAN                                               |                                         | BREAK<br>ROOM                          | OUTDOOR<br>SEATING<br>430 SF                          |                                                     |              |                                 |                     |                           |
| OFF<br>0 SF<br>PARTS ST<br>2,020                                                                                                                | gang handwash<br>stations<br>WELDING<br>172 sf       | BATT STOR<br>201 sf                     | sundry lockers                         |                                                       | OVEI<br>CANI                                        | RHEAD<br>OPY |                                 |                     |                           |
| nts carousel<br>2<br>NINT BAY 9<br>959 SF<br>ATRANSIT MAINT BAY                                                                                 | OVERSÍZE PARTS<br>MEZZANINE ABOV                     | storage shelving (typ)                  |                                        | RECIEVING<br>D SF                                     |                                                     |              |                                 |                     |                           |
| NINT BAY 10<br>976 SF<br>Atransit maint bay                                                                                                     |                                                      |                                         |                                        |                                                       |                                                     |              |                                 |                     |                           |
|                                                                                                                                                 |                                                      |                                         |                                        |                                                       |                                                     |              |                                 |                     |                           |

|  | GREEN ROOF | OPEN TO BELOW        |
|--|------------|----------------------|
|  |            | WORK AREA / FUTURE E |
|  |            |                      |

|                                                                                   | EXERCISE<br>533 sf |                   |     |               | PATIO<br>287 SF                       |        |          |               |  |    |
|-----------------------------------------------------------------------------------|--------------------|-------------------|-----|---------------|---------------------------------------|--------|----------|---------------|--|----|
| - 15<br>- 2<br>- 5<br>- 5<br>- 5<br>- 5<br>- 5<br>- 5<br>- 5<br>- 5<br>- 5<br>- 5 |                    | RR                | RR  | DRUG<br>65 SF |                                       | BREAKR | оом<br>F | elev<br>75 SF |  | GM |
|                                                                                   | CONF               | ) <u>(</u><br>(C) | ONF | PAYR          | · · · · · · · · · · · · · · · · · · · | HR     | WAITIN   | IG            |  |    |

BUS OPERATIONS BUS SERVICE ADMINISTRATION BUS MAINTEANANCE CIRCULATION VERTICAL CIRCULATION

|         | LUNCH    | i/break<br>SF    |        |                       |                      |                                                                                                                                                                                                                                                                                                                                                                                                                                                                                                                                                                                                                                                                                                                                                                                                                                                                                                                                                                                                                                                                                                                                                                                                                                                                                                                                                                                                                                                                                                                                                                                                                                                                                                                                                                                                                                                                                    | TDOOR SEATING |
|---------|----------|------------------|--------|-----------------------|----------------------|------------------------------------------------------------------------------------------------------------------------------------------------------------------------------------------------------------------------------------------------------------------------------------------------------------------------------------------------------------------------------------------------------------------------------------------------------------------------------------------------------------------------------------------------------------------------------------------------------------------------------------------------------------------------------------------------------------------------------------------------------------------------------------------------------------------------------------------------------------------------------------------------------------------------------------------------------------------------------------------------------------------------------------------------------------------------------------------------------------------------------------------------------------------------------------------------------------------------------------------------------------------------------------------------------------------------------------------------------------------------------------------------------------------------------------------------------------------------------------------------------------------------------------------------------------------------------------------------------------------------------------------------------------------------------------------------------------------------------------------------------------------------------------------------------------------------------------------------------------------------------------|---------------|
|         |          | RR RR            | 2103   |                       |                      | ST Contraction of the second sec |               |
| F 120 S | e OFFICE | office<br>120 SF | ELECOM |                       | RECEPT               |                                                                                                                                                                                                                                                                                                                                                                                                                                                                                                                                                                                                                                                                                                                                                                                                                                                                                                                                                                                                                                                                                                                                                                                                                                                                                                                                                                                                                                                                                                                                                                                                                                                                                                                                                                                                                                                                                    |               |
|         |          |                  |        | Y IT/CAMERA<br>120 SF | <b>COAT</b><br>48 SF |                                                                                                                                                                                                                                                                                                                                                                                                                                                                                                                                                                                                                                                                                                                                                                                                                                                                                                                                                                                                                                                                                                                                                                                                                                                                                                                                                                                                                                                                                                                                                                                                                                                                                                                                                                                                                                                                                    |               |
|         |          |                  |        |                       |                      |                                                                                                                                                                                                                                                                                                                                                                                                                                                                                                                                                                                                                                                                                                                                                                                                                                                                                                                                                                                                                                                                                                                                                                                                                                                                                                                                                                                                                                                                                                                                                                                                                                                                                                                                                                                                                                                                                    |               |
|         |          |                  |        |                       |                      |                                                                                                                                                                                                                                                                                                                                                                                                                                                                                                                                                                                                                                                                                                                                                                                                                                                                                                                                                                                                                                                                                                                                                                                                                                                                                                                                                                                                                                                                                                                                                                                                                                                                                                                                                                                                                                                                                    |               |
|         |          |                  |        |                       |                      |                                                                                                                                                                                                                                                                                                                                                                                                                                                                                                                                                                                                                                                                                                                                                                                                                                                                                                                                                                                                                                                                                                                                                                                                                                                                                                                                                                                                                                                                                                                                                                                                                                                                                                                                                                                                                                                                                    |               |
|         |          |                  |        |                       |                      |                                                                                                                                                                                                                                                                                                                                                                                                                                                                                                                                                                                                                                                                                                                                                                                                                                                                                                                                                                                                                                                                                                                                                                                                                                                                                                                                                                                                                                                                                                                                                                                                                                                                                                                                                                                                                                                                                    |               |
|         |          |                  |        |                       |                      |                                                                                                                                                                                                                                                                                                                                                                                                                                                                                                                                                                                                                                                                                                                                                                                                                                                                                                                                                                                                                                                                                                                                                                                                                                                                                                                                                                                                                                                                                                                                                                                                                                                                                                                                                                                                                                                                                    |               |