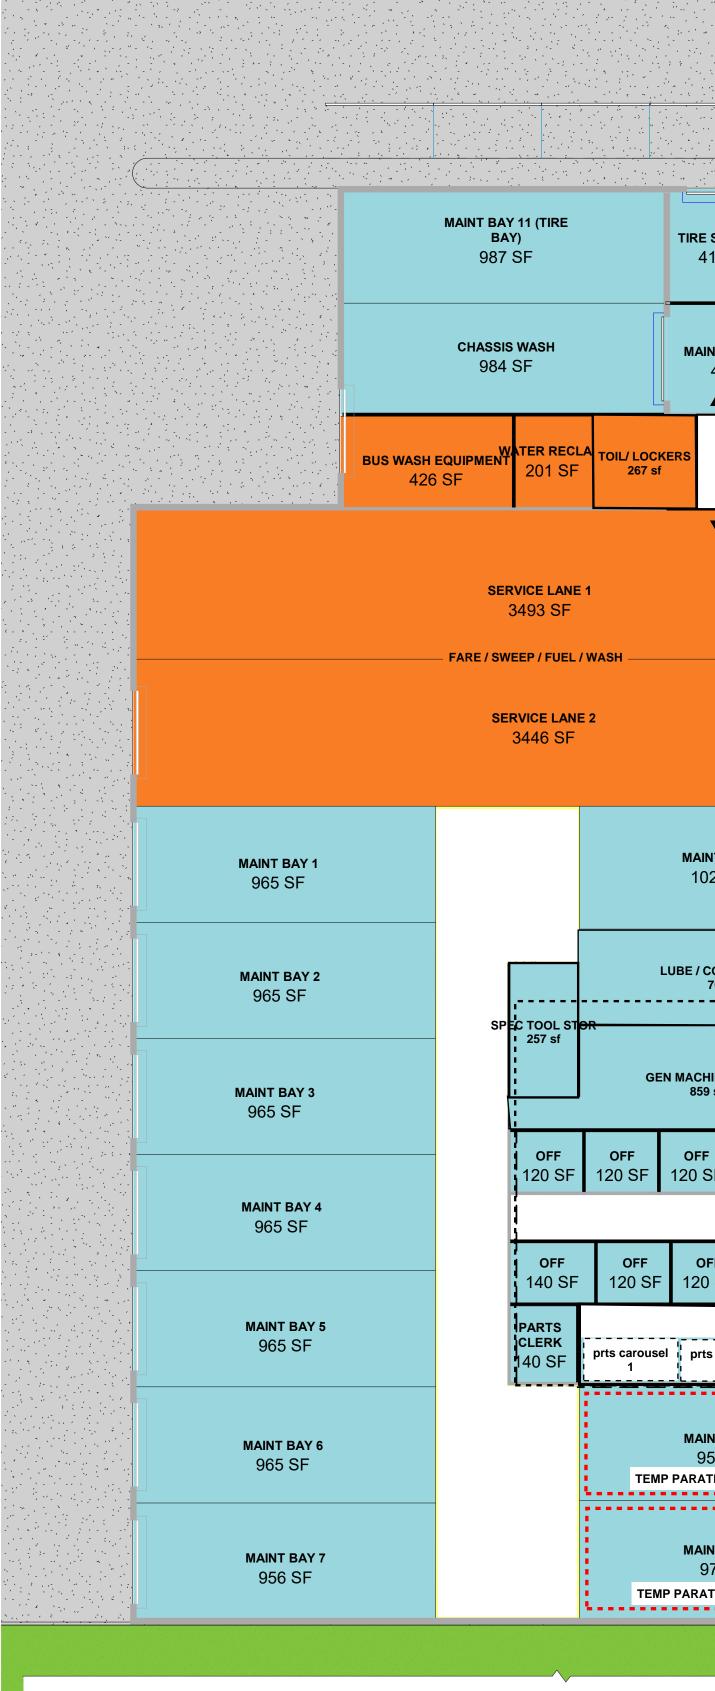

## **Exhibit F 2022 Regional Fleet & Facilities Study** BOMF Conceptual Design (4 pages - including this page)

1 BUILDING PLAN SCALE: 1/16" = 1'-0"

|                                                                                                                                                 | EXISTIN                                              | G ADDITION                              |                                        |                                                       |                                                     |              |                                 |                     |                           |
|-------------------------------------------------------------------------------------------------------------------------------------------------|------------------------------------------------------|-----------------------------------------|----------------------------------------|-------------------------------------------------------|-----------------------------------------------------|--------------|---------------------------------|---------------------|---------------------------|
| E STORAGE<br>415 SF<br>9<br>0FFICE<br>120 sf<br>20 sf | 11<br>OFFICE<br>120 sf<br>120 sf<br>120 sf<br>120 sf | 14 VEST   OFFICE 120 sf   120 sf 120 sf | SAFETY AND<br>TRAINING<br>(7 STATIONS) | CONF<br>384 SF<br>(36 P)<br>bus<br>sim 1 bus<br>sim 2 | SHW SHW<br>SHW SHW<br>SHW SHW<br>SHW SHW<br>SHW SHW |              | AINING<br>500 SF<br>(50 P)      |                     | ble wal<br>yroom<br>95 SF |
| 411 SF<br>OFFICE<br>120 sf<br>VAULT/<br>COUNTING<br>376 SF                                                                                      | EQUIP / STOR /<br>VACUUM<br>281 SE                   | 7<br>OFFICE<br>120 sf<br>/EST           | 54OFFICE120 sf                         |                                                       | LOCKER<br>518 SF                                    |              | MAILBOXES<br>DISPATCH<br>406 sf | CHECK<br>IN<br>VEST | su<br>138                 |
|                                                                                                                                                 |                                                      |                                         |                                        |                                                       |                                                     |              |                                 |                     |                           |
|                                                                                                                                                 | ADDITION                                             |                                         |                                        |                                                       |                                                     |              |                                 |                     |                           |
| INT BAY 8<br>022 SF<br>COMPRESSOR<br>767 sf                                                                                                     |                                                      | TAILING AREA WI<br>OVERHANG<br>790/SF   |                                        |                                                       |                                                     |              |                                 |                     |                           |
| F OFF PAIN<br>SF 120 SF 150                                                                                                                     | NT JAN                                               |                                         | BREAK<br>ROOM                          | OUTDOOR<br>SEATING<br>430 SF                          |                                                     |              |                                 |                     |                           |
| OFF<br>0 SF<br>PARTS ST<br>2,020                                                                                                                | gang handwash<br>stations<br>WELDING<br>172 sf       | BATT STOR<br>201 sf                     | sundry lockers                         |                                                       | OVEI<br>CANI                                        | RHEAD<br>OPY |                                 |                     |                           |
| nts carousel<br>2<br>NINT BAY 9<br>959 SF<br>ATRANSIT MAINT BAY                                                                                 | OVERSÍZE PARTS<br>MEZZANINE ABOV                     | storage shelving (typ)                  |                                        | RECIEVING<br>D SF                                     |                                                     |              |                                 |                     |                           |
| NINT BAY 10<br>976 SF<br>Atransit maint bay                                                                                                     |                                                      |                                         |                                        |                                                       |                                                     |              |                                 |                     |                           |
|                                                                                                                                                 |                                                      |                                         |                                        |                                                       |                                                     |              |                                 |                     |                           |