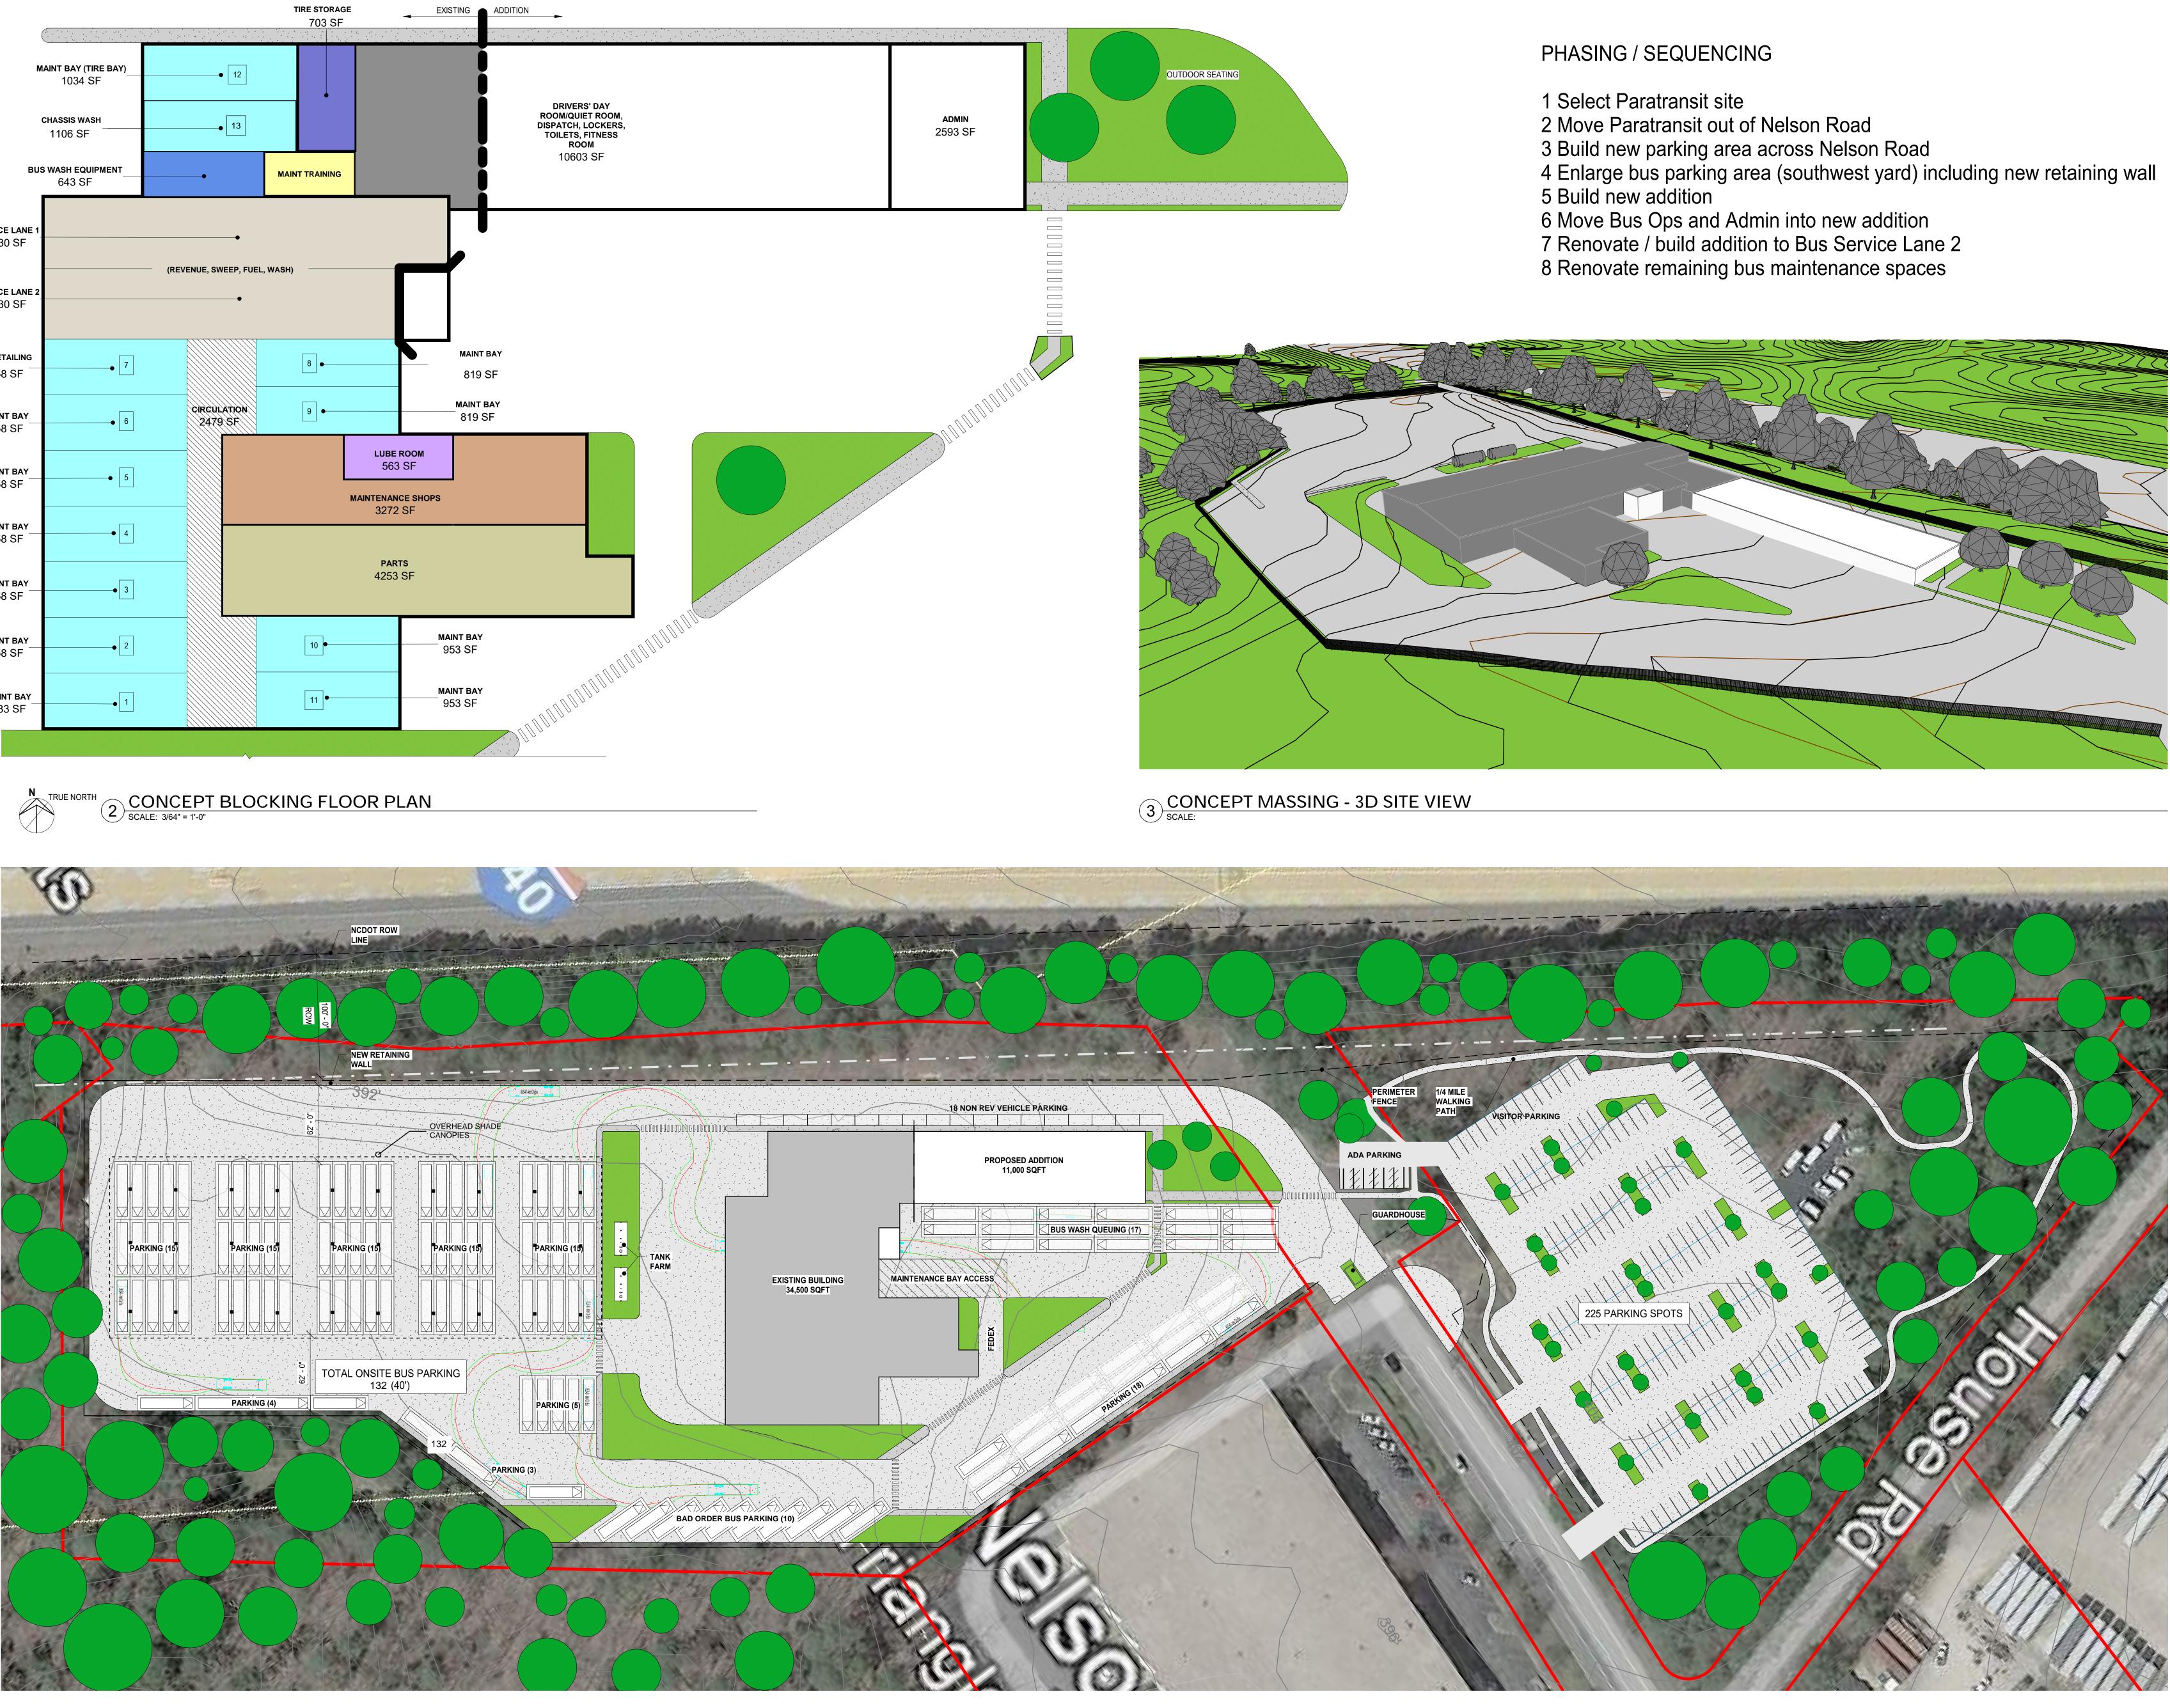

## **Exhibit F 2022 Regional Fleet & Facilities Study** BOMF Conceptual Design (4 pages - including this page)

1 BUILDING PLAN SCALE: 1/16" = 1'-0"

|                                                                                                                                                 | EXISTIN                                              | G ADDITION                              |                                        |                                                       |                                                     |              |                                 |                     |                           |
|-------------------------------------------------------------------------------------------------------------------------------------------------|------------------------------------------------------|-----------------------------------------|----------------------------------------|-------------------------------------------------------|-----------------------------------------------------|--------------|---------------------------------|---------------------|---------------------------|
| E STORAGE<br>415 SF<br>9<br>0FFICE<br>120 sf<br>20 sf | 11<br>OFFICE<br>120 sf<br>120 sf<br>120 sf<br>120 sf | 14 VEST   OFFICE 120 sf   120 sf 120 sf | SAFETY AND<br>TRAINING<br>(7 STATIONS) | CONF<br>384 SF<br>(36 P)<br>bus<br>sim 1 bus<br>sim 2 | SHW SHW<br>SHW SHW<br>SHW SHW<br>SHW SHW<br>SHW SHW |              | AINING<br>500 SF<br>(50 P)      |                     | ble wal<br>yroom<br>95 SF |
| 411 SF<br>OFFICE<br>120 sf<br>VAULT/<br>COUNTING<br>376 SF                                                                                      | EQUIP / STOR /<br>VACUUM<br>281 SE                   | 7<br>OFFICE<br>120 sf<br>/EST           | 54OFFICE120 sf                         |                                                       | LOCKER<br>518 SF                                    |              | MAILBOXES<br>DISPATCH<br>406 sf | CHECK<br>IN<br>VEST | su<br>138                 |
|                                                                                                                                                 |                                                      |                                         |                                        |                                                       |                                                     |              |                                 |                     |                           |
|                                                                                                                                                 | ADDITION                                             |                                         |                                        |                                                       |                                                     |              |                                 |                     |                           |
| INT BAY 8<br>022 SF<br>COMPRESSOR<br>767 sf                                                                                                     |                                                      | TAILING AREA WI<br>OVERHANG<br>790/SF   |                                        |                                                       |                                                     |              |                                 |                     |                           |
| F OFF PAIN<br>SF 120 SF 150                                                                                                                     | NT JAN                                               |                                         | BREAK<br>ROOM                          | OUTDOOR<br>SEATING<br>430 SF                          |                                                     |              |                                 |                     |                           |
| OFF<br>0 SF<br>PARTS ST<br>2,020                                                                                                                | gang handwash<br>stations<br>WELDING<br>172 sf       | BATT STOR<br>201 sf                     | sundry lockers                         |                                                       | OVEI<br>CANI                                        | RHEAD<br>OPY |                                 |                     |                           |
| nts carousel<br>2<br>NINT BAY 9<br>959 SF<br>ATRANSIT MAINT BAY                                                                                 | OVERSÍZE PARTS<br>MEZZANINE ABOV                     | storage shelving (typ)                  |                                        | RECIEVING<br>D SF                                     |                                                     |              |                                 |                     |                           |
| NINT BAY 10<br>976 SF<br>Atransit maint bay                                                                                                     |                                                      |                                         |                                        |                                                       |                                                     |              |                                 |                     |                           |
|                                                                                                                                                 |                                                      |                                         |                                        |                                                       |                                                     |              |                                 |                     |                           |

|  | GREEN ROOF | OPEN TO BELOW        |
|--|------------|----------------------|
|  |            | WORK AREA / FUTURE E |
|  |            |                      |

|                                                                                   | EXERCISE<br>533 sf |                   |     |               | PATIO<br>287 SF                       |        |          |               |  |    |
|-----------------------------------------------------------------------------------|--------------------|-------------------|-----|---------------|---------------------------------------|--------|----------|---------------|--|----|
| - 15<br>- 2<br>- 5<br>- 5<br>- 5<br>- 5<br>- 5<br>- 5<br>- 5<br>- 5<br>- 5<br>- 5 |                    | RR                | RR  | DRUG<br>65 SF |                                       | BREAKR | оом<br>F | elev<br>75 SF |  | GM |
|                                                                                   | CONF               | ) <u>(</u><br>(C) | ONF | PAYR          | · · · · · · · · · · · · · · · · · · · | HR     | WAITIN   | IG            |  |    |

BUS OPERATIONS BUS SERVICE ADMINISTRATION BUS MAINTEANANCE CIRCULATION VERTICAL CIRCULATION

|         | LUNCH    | i/break<br>SF    |        |                       |                      |                                                                                                                                                                                                                                                                                                                                                                                                                                                                                                                                                                                                                                                                                                                                                                                                                                                                                                                                                                                                                                                                                                                                                                                                                                                                                                                                                                                                                                                                                                                                                                                                                                                                                                                                                                                                                                                                                    | TDOOR SEATING |
|---------|----------|------------------|--------|-----------------------|----------------------|------------------------------------------------------------------------------------------------------------------------------------------------------------------------------------------------------------------------------------------------------------------------------------------------------------------------------------------------------------------------------------------------------------------------------------------------------------------------------------------------------------------------------------------------------------------------------------------------------------------------------------------------------------------------------------------------------------------------------------------------------------------------------------------------------------------------------------------------------------------------------------------------------------------------------------------------------------------------------------------------------------------------------------------------------------------------------------------------------------------------------------------------------------------------------------------------------------------------------------------------------------------------------------------------------------------------------------------------------------------------------------------------------------------------------------------------------------------------------------------------------------------------------------------------------------------------------------------------------------------------------------------------------------------------------------------------------------------------------------------------------------------------------------------------------------------------------------------------------------------------------------|---------------|
|         |          | RR RR            | 2103   |                       |                      | ST Contraction of the second sec |               |
| F 120 S | e OFFICE | office<br>120 SF | ELECOM |                       | RECEPT               |                                                                                                                                                                                                                                                                                                                                                                                                                                                                                                                                                                                                                                                                                                                                                                                                                                                                                                                                                                                                                                                                                                                                                                                                                                                                                                                                                                                                                                                                                                                                                                                                                                                                                                                                                                                                                                                                                    |               |
|         |          |                  |        | Y IT/CAMERA<br>120 SF | <b>COAT</b><br>48 SF |                                                                                                                                                                                                                                                                                                                                                                                                                                                                                                                                                                                                                                                                                                                                                                                                                                                                                                                                                                                                                                                                                                                                                                                                                                                                                                                                                                                                                                                                                                                                                                                                                                                                                                                                                                                                                                                                                    |               |
|         |          |                  |        |                       |                      |                                                                                                                                                                                                                                                                                                                                                                                                                                                                                                                                                                                                                                                                                                                                                                                                                                                                                                                                                                                                                                                                                                                                                                                                                                                                                                                                                                                                                                                                                                                                                                                                                                                                                                                                                                                                                                                                                    |               |
|         |          |                  |        |                       |                      |                                                                                                                                                                                                                                                                                                                                                                                                                                                                                                                                                                                                                                                                                                                                                                                                                                                                                                                                                                                                                                                                                                                                                                                                                                                                                                                                                                                                                                                                                                                                                                                                                                                                                                                                                                                                                                                                                    |               |
|         |          |                  |        |                       |                      |                                                                                                                                                                                                                                                                                                                                                                                                                                                                                                                                                                                                                                                                                                                                                                                                                                                                                                                                                                                                                                                                                                                                                                                                                                                                                                                                                                                                                                                                                                                                                                                                                                                                                                                                                                                                                                                                                    |               |
|         |          |                  |        |                       |                      |                                                                                                                                                                                                                                                                                                                                                                                                                                                                                                                                                                                                                                                                                                                                                                                                                                                                                                                                                                                                                                                                                                                                                                                                                                                                                                                                                                                                                                                                                                                                                                                                                                                                                                                                                                                                                                                                                    |               |
|         |          |                  |        |                       |                      |                                                                                                                                                                                                                                                                                                                                                                                                                                                                                                                                                                                                                                                                                                                                                                                                                                                                                                                                                                                                                                                                                                                                                                                                                                                                                                                                                                                                                                                                                                                                                                                                                                                                                                                                                                                                                                                                                    |               |