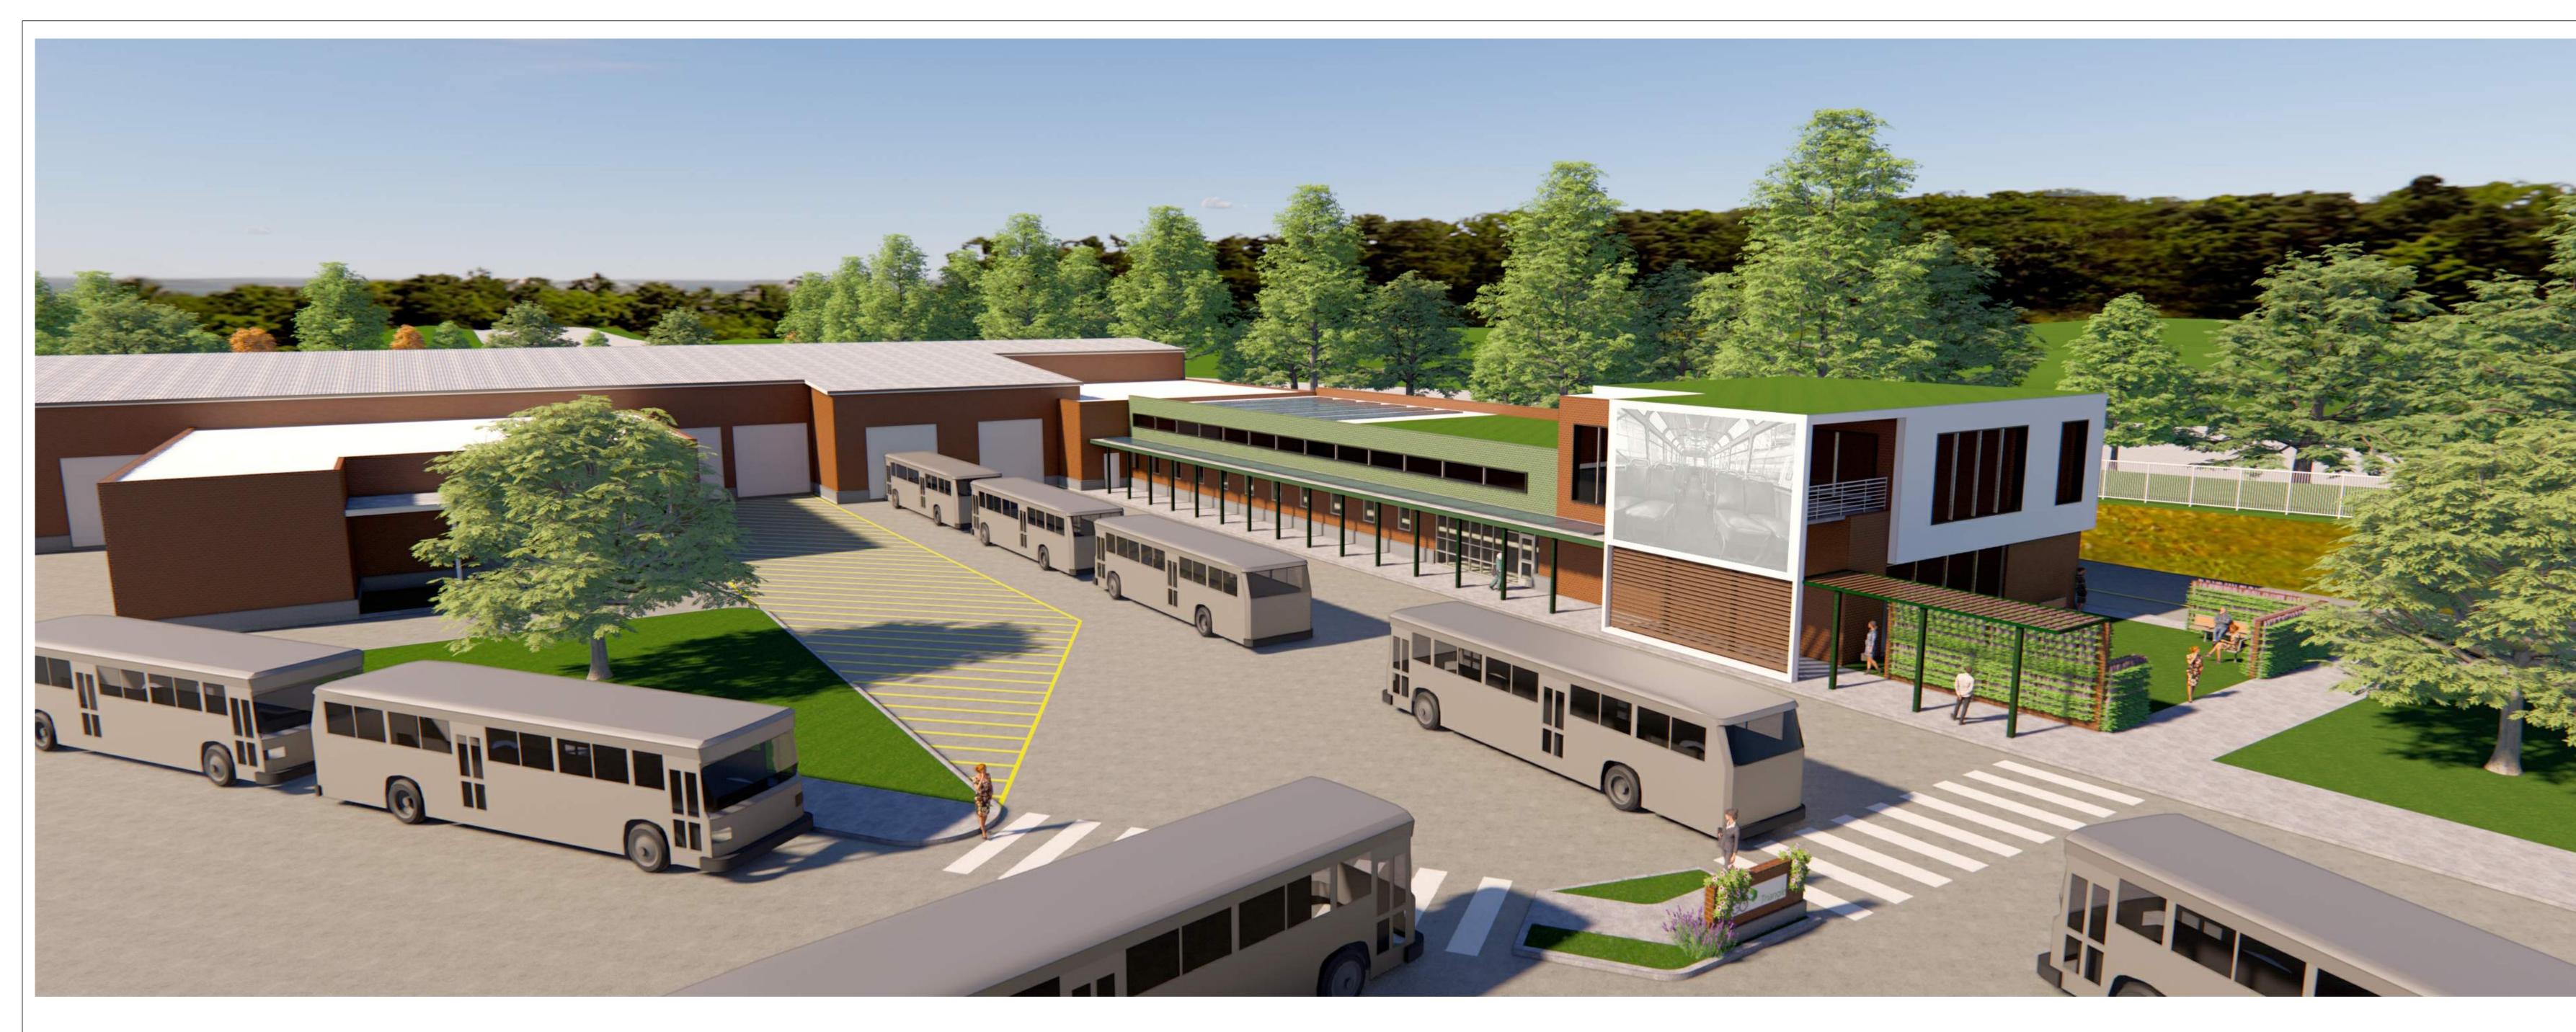

## **Exhibit F 2022 Regional Fleet & Facilities Study** BOMF Conceptual Design (4 pages - including this page)

1 BUILDING PLAN SCALE: 1/16" = 1'-0"

|                                                                                                                                                 | EXISTIN                                              | G ADDITION                              |                                        |                                                       |                                                     |              |                                 |                     |                           |
|-------------------------------------------------------------------------------------------------------------------------------------------------|------------------------------------------------------|-----------------------------------------|----------------------------------------|-------------------------------------------------------|-----------------------------------------------------|--------------|---------------------------------|---------------------|---------------------------|
| E STORAGE<br>415 SF<br>9<br>0FFICE<br>120 sf<br>20 sf | 11<br>OFFICE<br>120 sf<br>120 sf<br>120 sf<br>120 sf | 14 VEST   OFFICE 120 sf   120 sf 120 sf | SAFETY AND<br>TRAINING<br>(7 STATIONS) | CONF<br>384 SF<br>(36 P)<br>bus<br>sim 1 bus<br>sim 2 | SHW SHW<br>SHW SHW<br>SHW SHW<br>SHW SHW<br>SHW SHW |              | AINING<br>500 SF<br>(50 P)      |                     | ble wal<br>yroom<br>95 SF |
| 411 SF<br>OFFICE<br>120 sf<br>VAULT/<br>COUNTING<br>376 SF                                                                                      | EQUIP / STOR /<br>VACUUM<br>281 SE                   | 7<br>OFFICE<br>120 sf<br>/EST           | 54OFFICE120 sf                         |                                                       | LOCKER<br>518 SF                                    |              | MAILBOXES<br>DISPATCH<br>406 sf | CHECK<br>IN<br>VEST | su<br>138                 |
|                                                                                                                                                 |                                                      |                                         |                                        |                                                       |                                                     |              |                                 |                     |                           |
|                                                                                                                                                 | ADDITION                                             |                                         |                                        |                                                       |                                                     |              |                                 |                     |                           |
| INT BAY 8<br>022 SF<br>COMPRESSOR<br>767 sf                                                                                                     |                                                      | TAILING AREA WI<br>OVERHANG<br>790/SF   |                                        |                                                       |                                                     |              |                                 |                     |                           |
| F OFF PAIN<br>SF 120 SF 150                                                                                                                     | NT JAN                                               |                                         | BREAK<br>ROOM                          | OUTDOOR<br>SEATING<br>430 SF                          |                                                     |              |                                 |                     |                           |
| OFF<br>0 SF<br>PARTS ST<br>2,020                                                                                                                | gang handwash<br>stations<br>WELDING<br>172 sf       | BATT STOR<br>201 sf                     | sundry lockers                         |                                                       | OVEI<br>CANI                                        | RHEAD<br>OPY |                                 |                     |                           |
| nts carousel<br>2<br>NINT BAY 9<br>959 SF<br>ATRANSIT MAINT BAY                                                                                 | OVERSÍZE PARTS<br>MEZZANINE ABOV                     | storage shelving (typ)                  |                                        | RECIEVING<br>D SF                                     |                                                     |              |                                 |                     |                           |
| NINT BAY 10<br>976 SF<br>Atransit maint bay                                                                                                     |                                                      |                                         |                                        |                                                       |                                                     |              |                                 |                     |                           |
|                                                                                                                                                 |                                                      |                                         |                                        |                                                       |                                                     |              |                                 |                     |                           |