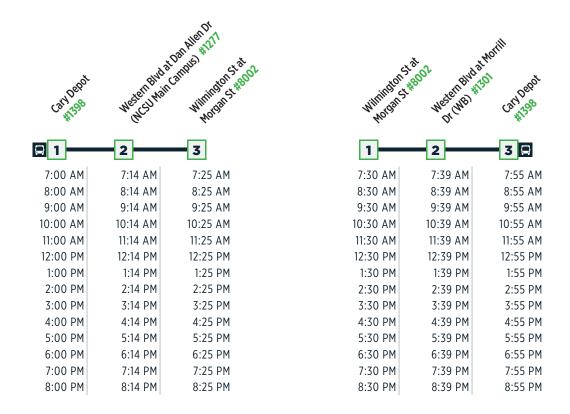

## ROUTE 300

| Carl Dept. Western Broad and Danker of Indiana with the state of the s |               |                  |                |                                                                                                                                                                                                                                                                                                                                                                                                                                                                                                                                                                                                                                                                                                                                                                                                                                                                                                                                                                                                                                                                                                                                                                                                                                                                                                                                                                                                                                                                                                                                                                                                                                                                                                                                                                                                                                                                                                                                                                                                                                                                                                                               | Morill   |  |
|--------------------------------------------------------------------------------------------------------------------------------------------------------------------------------------------------------------------------------------------------------------------------------------------------------------------------------------------------------------------------------------------------------------------------------------------------------------------------------------------------------------------------------------------------------------------------------------------------------------------------------------------------------------------------------------------------------------------------------------------------------------------------------------------------------------------------------------------------------------------------------------------------------------------------------------------------------------------------------------------------------------------------------------------------------------------------------------------------------------------------------------------------------------------------------------------------------------------------------------------------------------------------------------------------------------------------------------------------------------------------------------------------------------------------------------------------------------------------------------------------------------------------------------------------------------------------------------------------------------------------------------------------------------------------------------------------------------------------------------------------------------------------------------------------------------------------------------------------------------------------------------------------------------------------------------------------------------------------------------------------------------------------------------------------------------------------------------------------------------------------------|---------------|------------------|----------------|-------------------------------------------------------------------------------------------------------------------------------------------------------------------------------------------------------------------------------------------------------------------------------------------------------------------------------------------------------------------------------------------------------------------------------------------------------------------------------------------------------------------------------------------------------------------------------------------------------------------------------------------------------------------------------------------------------------------------------------------------------------------------------------------------------------------------------------------------------------------------------------------------------------------------------------------------------------------------------------------------------------------------------------------------------------------------------------------------------------------------------------------------------------------------------------------------------------------------------------------------------------------------------------------------------------------------------------------------------------------------------------------------------------------------------------------------------------------------------------------------------------------------------------------------------------------------------------------------------------------------------------------------------------------------------------------------------------------------------------------------------------------------------------------------------------------------------------------------------------------------------------------------------------------------------------------------------------------------------------------------------------------------------------------------------------------------------------------------------------------------------|----------|--|
| Cary Depot                                                                                                                                                                                                                                                                                                                                                                                                                                                                                                                                                                                                                                                                                                                                                                                                                                                                                                                                                                                                                                                                                                                                                                                                                                                                                                                                                                                                                                                                                                                                                                                                                                                                                                                                                                                                                                                                                                                                                                                                                                                                                                                     | Western Binda | Milling of He of | Wilhington St. | Western Bluf as a light of the | Carlega  |  |
| <b>a</b> 1                                                                                                                                                                                                                                                                                                                                                                                                                                                                                                                                                                                                                                                                                                                                                                                                                                                                                                                                                                                                                                                                                                                                                                                                                                                                                                                                                                                                                                                                                                                                                                                                                                                                                                                                                                                                                                                                                                                                                                                                                                                                                                                     | 2             | 3                | 4              | 2                                                                                                                                                                                                                                                                                                                                                                                                                                                                                                                                                                                                                                                                                                                                                                                                                                                                                                                                                                                                                                                                                                                                                                                                                                                                                                                                                                                                                                                                                                                                                                                                                                                                                                                                                                                                                                                                                                                                                                                                                                                                                                                             | 1        |  |
| 6:00 AM                                                                                                                                                                                                                                                                                                                                                                                                                                                                                                                                                                                                                                                                                                                                                                                                                                                                                                                                                                                                                                                                                                                                                                                                                                                                                                                                                                                                                                                                                                                                                                                                                                                                                                                                                                                                                                                                                                                                                                                                                                                                                                                        | 6:14 AM       | 6:25 AM          | 6:30 AM        | 6:39 AM                                                                                                                                                                                                                                                                                                                                                                                                                                                                                                                                                                                                                                                                                                                                                                                                                                                                                                                                                                                                                                                                                                                                                                                                                                                                                                                                                                                                                                                                                                                                                                                                                                                                                                                                                                                                                                                                                                                                                                                                                                                                                                                       | 6:55 AM  |  |
| 6:30 AM                                                                                                                                                                                                                                                                                                                                                                                                                                                                                                                                                                                                                                                                                                                                                                                                                                                                                                                                                                                                                                                                                                                                                                                                                                                                                                                                                                                                                                                                                                                                                                                                                                                                                                                                                                                                                                                                                                                                                                                                                                                                                                                        | 6:44 AM       | 6:55 AM          | 7:00 AM        | 7:09 AM                                                                                                                                                                                                                                                                                                                                                                                                                                                                                                                                                                                                                                                                                                                                                                                                                                                                                                                                                                                                                                                                                                                                                                                                                                                                                                                                                                                                                                                                                                                                                                                                                                                                                                                                                                                                                                                                                                                                                                                                                                                                                                                       | 7:25 AM  |  |
| 7:00 AM                                                                                                                                                                                                                                                                                                                                                                                                                                                                                                                                                                                                                                                                                                                                                                                                                                                                                                                                                                                                                                                                                                                                                                                                                                                                                                                                                                                                                                                                                                                                                                                                                                                                                                                                                                                                                                                                                                                                                                                                                                                                                                                        | 7:18 AM       | 7:35 AM          | 7:15 AM        | 7:25 AM                                                                                                                                                                                                                                                                                                                                                                                                                                                                                                                                                                                                                                                                                                                                                                                                                                                                                                                                                                                                                                                                                                                                                                                                                                                                                                                                                                                                                                                                                                                                                                                                                                                                                                                                                                                                                                                                                                                                                                                                                                                                                                                       | 7:55 AM  |  |
| 7:30 AM                                                                                                                                                                                                                                                                                                                                                                                                                                                                                                                                                                                                                                                                                                                                                                                                                                                                                                                                                                                                                                                                                                                                                                                                                                                                                                                                                                                                                                                                                                                                                                                                                                                                                                                                                                                                                                                                                                                                                                                                                                                                                                                        | 7:48 AM       | 8:05 AM          | 7:45 AM        | 7:55 AM                                                                                                                                                                                                                                                                                                                                                                                                                                                                                                                                                                                                                                                                                                                                                                                                                                                                                                                                                                                                                                                                                                                                                                                                                                                                                                                                                                                                                                                                                                                                                                                                                                                                                                                                                                                                                                                                                                                                                                                                                                                                                                                       | 8:25 AM  |  |
| 8:00 AM                                                                                                                                                                                                                                                                                                                                                                                                                                                                                                                                                                                                                                                                                                                                                                                                                                                                                                                                                                                                                                                                                                                                                                                                                                                                                                                                                                                                                                                                                                                                                                                                                                                                                                                                                                                                                                                                                                                                                                                                                                                                                                                        | 8:18 AM       | 8:35 AM          | 8:15 AM        | 8:25 AM                                                                                                                                                                                                                                                                                                                                                                                                                                                                                                                                                                                                                                                                                                                                                                                                                                                                                                                                                                                                                                                                                                                                                                                                                                                                                                                                                                                                                                                                                                                                                                                                                                                                                                                                                                                                                                                                                                                                                                                                                                                                                                                       | 8:55 AM  |  |
| 8:30 AM                                                                                                                                                                                                                                                                                                                                                                                                                                                                                                                                                                                                                                                                                                                                                                                                                                                                                                                                                                                                                                                                                                                                                                                                                                                                                                                                                                                                                                                                                                                                                                                                                                                                                                                                                                                                                                                                                                                                                                                                                                                                                                                        | 8:48 AM       | 9:05 AM          | 8:45 AM        | 8:55 AM                                                                                                                                                                                                                                                                                                                                                                                                                                                                                                                                                                                                                                                                                                                                                                                                                                                                                                                                                                                                                                                                                                                                                                                                                                                                                                                                                                                                                                                                                                                                                                                                                                                                                                                                                                                                                                                                                                                                                                                                                                                                                                                       | 9:25 AM  |  |
| 9:00 AM                                                                                                                                                                                                                                                                                                                                                                                                                                                                                                                                                                                                                                                                                                                                                                                                                                                                                                                                                                                                                                                                                                                                                                                                                                                                                                                                                                                                                                                                                                                                                                                                                                                                                                                                                                                                                                                                                                                                                                                                                                                                                                                        | 9:18 AM       | 9:35 AM          | 9:15 AM        | 9:25 AM                                                                                                                                                                                                                                                                                                                                                                                                                                                                                                                                                                                                                                                                                                                                                                                                                                                                                                                                                                                                                                                                                                                                                                                                                                                                                                                                                                                                                                                                                                                                                                                                                                                                                                                                                                                                                                                                                                                                                                                                                                                                                                                       | 9:55 AM  |  |
| 9:30 AM                                                                                                                                                                                                                                                                                                                                                                                                                                                                                                                                                                                                                                                                                                                                                                                                                                                                                                                                                                                                                                                                                                                                                                                                                                                                                                                                                                                                                                                                                                                                                                                                                                                                                                                                                                                                                                                                                                                                                                                                                                                                                                                        | 9:48 AM       | 10:05 AM         | 9:45 AM        | 9:55 AM                                                                                                                                                                                                                                                                                                                                                                                                                                                                                                                                                                                                                                                                                                                                                                                                                                                                                                                                                                                                                                                                                                                                                                                                                                                                                                                                                                                                                                                                                                                                                                                                                                                                                                                                                                                                                                                                                                                                                                                                                                                                                                                       | 10:25 AM |  |
| 10:00 AM                                                                                                                                                                                                                                                                                                                                                                                                                                                                                                                                                                                                                                                                                                                                                                                                                                                                                                                                                                                                                                                                                                                                                                                                                                                                                                                                                                                                                                                                                                                                                                                                                                                                                                                                                                                                                                                                                                                                                                                                                                                                                                                       | 10:18 AM      | 10:35 AM         | 10:15 AM       | 10:25 AM                                                                                                                                                                                                                                                                                                                                                                                                                                                                                                                                                                                                                                                                                                                                                                                                                                                                                                                                                                                                                                                                                                                                                                                                                                                                                                                                                                                                                                                                                                                                                                                                                                                                                                                                                                                                                                                                                                                                                                                                                                                                                                                      | 10:55 AM |  |
| 10:30 AM                                                                                                                                                                                                                                                                                                                                                                                                                                                                                                                                                                                                                                                                                                                                                                                                                                                                                                                                                                                                                                                                                                                                                                                                                                                                                                                                                                                                                                                                                                                                                                                                                                                                                                                                                                                                                                                                                                                                                                                                                                                                                                                       | 10:48 AM      | 11:05 AM         | 10:45 AM       | 10:55 AM                                                                                                                                                                                                                                                                                                                                                                                                                                                                                                                                                                                                                                                                                                                                                                                                                                                                                                                                                                                                                                                                                                                                                                                                                                                                                                                                                                                                                                                                                                                                                                                                                                                                                                                                                                                                                                                                                                                                                                                                                                                                                                                      | 11:25 AM |  |
| 11:00 AM                                                                                                                                                                                                                                                                                                                                                                                                                                                                                                                                                                                                                                                                                                                                                                                                                                                                                                                                                                                                                                                                                                                                                                                                                                                                                                                                                                                                                                                                                                                                                                                                                                                                                                                                                                                                                                                                                                                                                                                                                                                                                                                       | 11:18 AM      | 11:35 AM         | 11:15 AM       | 11:25 AM                                                                                                                                                                                                                                                                                                                                                                                                                                                                                                                                                                                                                                                                                                                                                                                                                                                                                                                                                                                                                                                                                                                                                                                                                                                                                                                                                                                                                                                                                                                                                                                                                                                                                                                                                                                                                                                                                                                                                                                                                                                                                                                      | 11:55 AM |  |
| 11:30 AM                                                                                                                                                                                                                                                                                                                                                                                                                                                                                                                                                                                                                                                                                                                                                                                                                                                                                                                                                                                                                                                                                                                                                                                                                                                                                                                                                                                                                                                                                                                                                                                                                                                                                                                                                                                                                                                                                                                                                                                                                                                                                                                       | 11:53 AM      | 12:10 PM         | 11:45 AM       | 11:55 AM                                                                                                                                                                                                                                                                                                                                                                                                                                                                                                                                                                                                                                                                                                                                                                                                                                                                                                                                                                                                                                                                                                                                                                                                                                                                                                                                                                                                                                                                                                                                                                                                                                                                                                                                                                                                                                                                                                                                                                                                                                                                                                                      | 12:25 PM |  |
| 12:00 PM                                                                                                                                                                                                                                                                                                                                                                                                                                                                                                                                                                                                                                                                                                                                                                                                                                                                                                                                                                                                                                                                                                                                                                                                                                                                                                                                                                                                                                                                                                                                                                                                                                                                                                                                                                                                                                                                                                                                                                                                                                                                                                                       | 12:23 PM      | 12:40 PM         | 12:15 PM       | 12:25 PM                                                                                                                                                                                                                                                                                                                                                                                                                                                                                                                                                                                                                                                                                                                                                                                                                                                                                                                                                                                                                                                                                                                                                                                                                                                                                                                                                                                                                                                                                                                                                                                                                                                                                                                                                                                                                                                                                                                                                                                                                                                                                                                      | 12:55 PM |  |
| 12:30 PM                                                                                                                                                                                                                                                                                                                                                                                                                                                                                                                                                                                                                                                                                                                                                                                                                                                                                                                                                                                                                                                                                                                                                                                                                                                                                                                                                                                                                                                                                                                                                                                                                                                                                                                                                                                                                                                                                                                                                                                                                                                                                                                       | 12:53 PM      | 1:10 PM          | 12:45 PM       | 12:55 PM                                                                                                                                                                                                                                                                                                                                                                                                                                                                                                                                                                                                                                                                                                                                                                                                                                                                                                                                                                                                                                                                                                                                                                                                                                                                                                                                                                                                                                                                                                                                                                                                                                                                                                                                                                                                                                                                                                                                                                                                                                                                                                                      | 1:25 PM  |  |
| 1:00 PM                                                                                                                                                                                                                                                                                                                                                                                                                                                                                                                                                                                                                                                                                                                                                                                                                                                                                                                                                                                                                                                                                                                                                                                                                                                                                                                                                                                                                                                                                                                                                                                                                                                                                                                                                                                                                                                                                                                                                                                                                                                                                                                        | 1:23 PM       | 1:40 PM          | 1:15 PM        | 1:25 PM                                                                                                                                                                                                                                                                                                                                                                                                                                                                                                                                                                                                                                                                                                                                                                                                                                                                                                                                                                                                                                                                                                                                                                                                                                                                                                                                                                                                                                                                                                                                                                                                                                                                                                                                                                                                                                                                                                                                                                                                                                                                                                                       | 1:55 PM  |  |
| 1:30 PM                                                                                                                                                                                                                                                                                                                                                                                                                                                                                                                                                                                                                                                                                                                                                                                                                                                                                                                                                                                                                                                                                                                                                                                                                                                                                                                                                                                                                                                                                                                                                                                                                                                                                                                                                                                                                                                                                                                                                                                                                                                                                                                        | 1:53 PM       | 2:10 PM          | 1:45 PM        | 1:55 PM                                                                                                                                                                                                                                                                                                                                                                                                                                                                                                                                                                                                                                                                                                                                                                                                                                                                                                                                                                                                                                                                                                                                                                                                                                                                                                                                                                                                                                                                                                                                                                                                                                                                                                                                                                                                                                                                                                                                                                                                                                                                                                                       | 2:25 PM  |  |
| 2:00 PM                                                                                                                                                                                                                                                                                                                                                                                                                                                                                                                                                                                                                                                                                                                                                                                                                                                                                                                                                                                                                                                                                                                                                                                                                                                                                                                                                                                                                                                                                                                                                                                                                                                                                                                                                                                                                                                                                                                                                                                                                                                                                                                        | 2:23 PM       | 2:40 PM          | 2:15 PM        | 2:25 PM                                                                                                                                                                                                                                                                                                                                                                                                                                                                                                                                                                                                                                                                                                                                                                                                                                                                                                                                                                                                                                                                                                                                                                                                                                                                                                                                                                                                                                                                                                                                                                                                                                                                                                                                                                                                                                                                                                                                                                                                                                                                                                                       | 2:55 PM  |  |
| 2:30 PM                                                                                                                                                                                                                                                                                                                                                                                                                                                                                                                                                                                                                                                                                                                                                                                                                                                                                                                                                                                                                                                                                                                                                                                                                                                                                                                                                                                                                                                                                                                                                                                                                                                                                                                                                                                                                                                                                                                                                                                                                                                                                                                        | 2:53 PM       | 3:10 PM          | 2:45 PM        | 2:55 PM                                                                                                                                                                                                                                                                                                                                                                                                                                                                                                                                                                                                                                                                                                                                                                                                                                                                                                                                                                                                                                                                                                                                                                                                                                                                                                                                                                                                                                                                                                                                                                                                                                                                                                                                                                                                                                                                                                                                                                                                                                                                                                                       | 3:25 PM  |  |
| 3:00 PM                                                                                                                                                                                                                                                                                                                                                                                                                                                                                                                                                                                                                                                                                                                                                                                                                                                                                                                                                                                                                                                                                                                                                                                                                                                                                                                                                                                                                                                                                                                                                                                                                                                                                                                                                                                                                                                                                                                                                                                                                                                                                                                        | 3:23 PM       | 3:40 PM          | 3:15 PM        | 3:25 PM                                                                                                                                                                                                                                                                                                                                                                                                                                                                                                                                                                                                                                                                                                                                                                                                                                                                                                                                                                                                                                                                                                                                                                                                                                                                                                                                                                                                                                                                                                                                                                                                                                                                                                                                                                                                                                                                                                                                                                                                                                                                                                                       | 3:55 PM  |  |
| 3:30 PM                                                                                                                                                                                                                                                                                                                                                                                                                                                                                                                                                                                                                                                                                                                                                                                                                                                                                                                                                                                                                                                                                                                                                                                                                                                                                                                                                                                                                                                                                                                                                                                                                                                                                                                                                                                                                                                                                                                                                                                                                                                                                                                        | 3:53 PM       | 4:10 PM          | 3:45 PM        | 3:55 PM                                                                                                                                                                                                                                                                                                                                                                                                                                                                                                                                                                                                                                                                                                                                                                                                                                                                                                                                                                                                                                                                                                                                                                                                                                                                                                                                                                                                                                                                                                                                                                                                                                                                                                                                                                                                                                                                                                                                                                                                                                                                                                                       | 4:25 PM  |  |
| 4:00 PM                                                                                                                                                                                                                                                                                                                                                                                                                                                                                                                                                                                                                                                                                                                                                                                                                                                                                                                                                                                                                                                                                                                                                                                                                                                                                                                                                                                                                                                                                                                                                                                                                                                                                                                                                                                                                                                                                                                                                                                                                                                                                                                        | 4:23 PM       | 4:40 PM          | 4:15 PM        | 4:25 PM                                                                                                                                                                                                                                                                                                                                                                                                                                                                                                                                                                                                                                                                                                                                                                                                                                                                                                                                                                                                                                                                                                                                                                                                                                                                                                                                                                                                                                                                                                                                                                                                                                                                                                                                                                                                                                                                                                                                                                                                                                                                                                                       | 4:55 PM  |  |
| 4:40 PM                                                                                                                                                                                                                                                                                                                                                                                                                                                                                                                                                                                                                                                                                                                                                                                                                                                                                                                                                                                                                                                                                                                                                                                                                                                                                                                                                                                                                                                                                                                                                                                                                                                                                                                                                                                                                                                                                                                                                                                                                                                                                                                        | 4:58 PM       | 5:10 PM          | 4:45 PM        | 4:55 PM                                                                                                                                                                                                                                                                                                                                                                                                                                                                                                                                                                                                                                                                                                                                                                                                                                                                                                                                                                                                                                                                                                                                                                                                                                                                                                                                                                                                                                                                                                                                                                                                                                                                                                                                                                                                                                                                                                                                                                                                                                                                                                                       | 5:25 PM  |  |
| 5:10 PM                                                                                                                                                                                                                                                                                                                                                                                                                                                                                                                                                                                                                                                                                                                                                                                                                                                                                                                                                                                                                                                                                                                                                                                                                                                                                                                                                                                                                                                                                                                                                                                                                                                                                                                                                                                                                                                                                                                                                                                                                                                                                                                        | 5:28 PM       | 5:40 PM          | 5:15 PM        | 5:25 PM                                                                                                                                                                                                                                                                                                                                                                                                                                                                                                                                                                                                                                                                                                                                                                                                                                                                                                                                                                                                                                                                                                                                                                                                                                                                                                                                                                                                                                                                                                                                                                                                                                                                                                                                                                                                                                                                                                                                                                                                                                                                                                                       | 5:55 PM  |  |
| 5:40 PM                                                                                                                                                                                                                                                                                                                                                                                                                                                                                                                                                                                                                                                                                                                                                                                                                                                                                                                                                                                                                                                                                                                                                                                                                                                                                                                                                                                                                                                                                                                                                                                                                                                                                                                                                                                                                                                                                                                                                                                                                                                                                                                        | 5:56 PM       | 6:10 PM          | 5:45 PM        | 5:55 PM                                                                                                                                                                                                                                                                                                                                                                                                                                                                                                                                                                                                                                                                                                                                                                                                                                                                                                                                                                                                                                                                                                                                                                                                                                                                                                                                                                                                                                                                                                                                                                                                                                                                                                                                                                                                                                                                                                                                                                                                                                                                                                                       | 6:25 PM  |  |
| 6:10 PM                                                                                                                                                                                                                                                                                                                                                                                                                                                                                                                                                                                                                                                                                                                                                                                                                                                                                                                                                                                                                                                                                                                                                                                                                                                                                                                                                                                                                                                                                                                                                                                                                                                                                                                                                                                                                                                                                                                                                                                                                                                                                                                        | 6:26 PM       | 6:40 PM          | 6:15 PM        | 6:25 PM                                                                                                                                                                                                                                                                                                                                                                                                                                                                                                                                                                                                                                                                                                                                                                                                                                                                                                                                                                                                                                                                                                                                                                                                                                                                                                                                                                                                                                                                                                                                                                                                                                                                                                                                                                                                                                                                                                                                                                                                                                                                                                                       | 6:55 PM  |  |
| 7:00 PM                                                                                                                                                                                                                                                                                                                                                                                                                                                                                                                                                                                                                                                                                                                                                                                                                                                                                                                                                                                                                                                                                                                                                                                                                                                                                                                                                                                                                                                                                                                                                                                                                                                                                                                                                                                                                                                                                                                                                                                                                                                                                                                        | 7:14 PM       | 7:25 PM          | 6:55 PM        | 7:05 PM                                                                                                                                                                                                                                                                                                                                                                                                                                                                                                                                                                                                                                                                                                                                                                                                                                                                                                                                                                                                                                                                                                                                                                                                                                                                                                                                                                                                                                                                                                                                                                                                                                                                                                                                                                                                                                                                                                                                                                                                                                                                                                                       | 7:25 PM  |  |
| 8:00 PM                                                                                                                                                                                                                                                                                                                                                                                                                                                                                                                                                                                                                                                                                                                                                                                                                                                                                                                                                                                                                                                                                                                                                                                                                                                                                                                                                                                                                                                                                                                                                                                                                                                                                                                                                                                                                                                                                                                                                                                                                                                                                                                        | 8:14 PM       | 8:25 PM          | 7:30 PM        | 7:39 PM                                                                                                                                                                                                                                                                                                                                                                                                                                                                                                                                                                                                                                                                                                                                                                                                                                                                                                                                                                                                                                                                                                                                                                                                                                                                                                                                                                                                                                                                                                                                                                                                                                                                                                                                                                                                                                                                                                                                                                                                                                                                                                                       | 7:55 PM  |  |
| 9:00 PM                                                                                                                                                                                                                                                                                                                                                                                                                                                                                                                                                                                                                                                                                                                                                                                                                                                                                                                                                                                                                                                                                                                                                                                                                                                                                                                                                                                                                                                                                                                                                                                                                                                                                                                                                                                                                                                                                                                                                                                                                                                                                                                        | 9:14 PM       | 9:25 PM          | 8:30 PM        | 8:39 PM                                                                                                                                                                                                                                                                                                                                                                                                                                                                                                                                                                                                                                                                                                                                                                                                                                                                                                                                                                                                                                                                                                                                                                                                                                                                                                                                                                                                                                                                                                                                                                                                                                                                                                                                                                                                                                                                                                                                                                                                                                                                                                                       | 8:55 PM  |  |
| 10:00 PM                                                                                                                                                                                                                                                                                                                                                                                                                                                                                                                                                                                                                                                                                                                                                                                                                                                                                                                                                                                                                                                                                                                                                                                                                                                                                                                                                                                                                                                                                                                                                                                                                                                                                                                                                                                                                                                                                                                                                                                                                                                                                                                       | 10:14 PM      | 10:25 PM         | 9:30 PM        | 9:39 PM                                                                                                                                                                                                                                                                                                                                                                                                                                                                                                                                                                                                                                                                                                                                                                                                                                                                                                                                                                                                                                                                                                                                                                                                                                                                                                                                                                                                                                                                                                                                                                                                                                                                                                                                                                                                                                                                                                                                                                                                                                                                                                                       | 9:55 PM  |  |