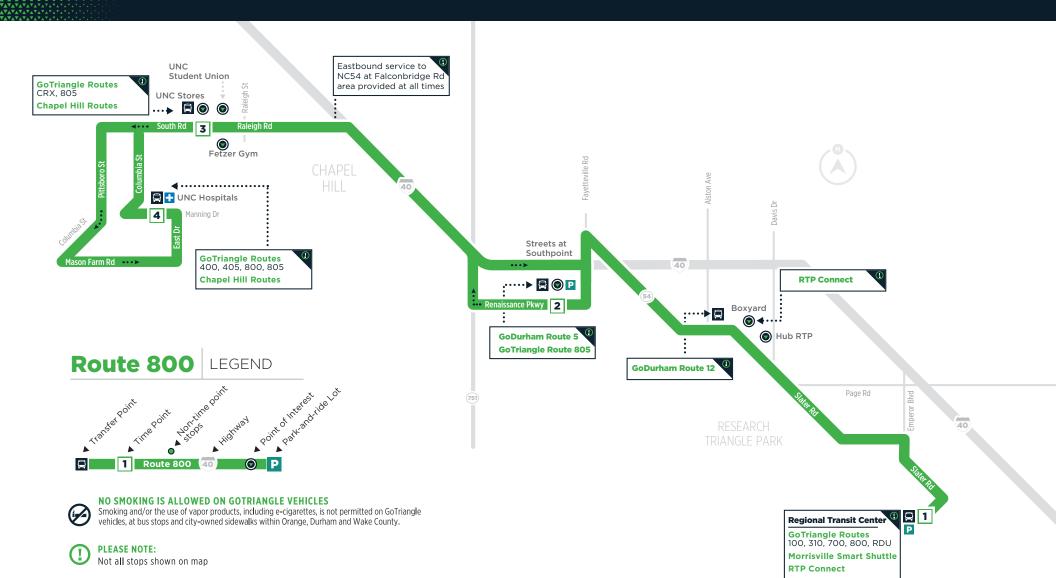

## ROUTE 800

| TAYAYAYAYAYAYAYA     |  |  |
|----------------------|--|--|
| ROUTE                |  |  |
| VATATATATATATATATATA |  |  |
|                      |  |  |
|                      |  |  |

| Regional Hands | The Streets at the | gudent stores | UNLHOSPITATS | UMCHOSHIAIS | Fetzergym<br>Fetzergym | The Streets at the | no Regional transit |
|----------------|--------------------|---------------|--------------|-------------|------------------------|--------------------|---------------------|
| <b>₽</b> 1     |                    |               | 4            | 4           |                        |                    |                     |
| 5:20 AM        | 5:38 AM            | 5:52 AM       | 6:00 AM      | 6:10 AM     | 6:15 AM                | 6:30 AM            | 6:55 AM             |
| 6:00 AM        | 6:18 AM            | 6:32 AM       | 6:40 AM      | 6:40 AM     | 6:45 AM                | 7:00 AM            | 7:25 AM             |
| 6:30 AM        | 6:48 AM            | 7:02 AM       | 7:10 AM      | 7:10 AM     | 7:15 AM                | 7:30 AM            | 7:55 AM             |
| 7:00 AM        | 7:20 AM            | 7:38 AM       | 7:46 AM      | 7:40 AM     | 7:45 AM                | 8:00 AM            | 8:25 AM             |
| 7:30 AM        | 7:50 AM            | 8:10 AM       | 8:20 AM      | 8:10 AM     | 8:15 AM                | 8:30 AM            | 8:55 AM             |
| 8:00 AM        | 8:25 AM            | 8:43 AM       | 8:55 AM      | 8:40 AM     | 8:45 AM                | 9:00 AM            | 9:25 AM             |
| 8:30 AM        | 8:55 AM            | 9:13 AM       | 9:25 AM      | 9:10 AM     | 9:15 AM                | 9:30 AM            | 9:55 AM             |
| 9:00 AM        | 9:25 AM            | 9:43 AM       | 9:55 AM      | 9:40 AM     | 9:45 AM                | 10:00 AM           | 10:25 AM            |
| 9:30 AM        | 9:50 AM            | 10:05 AM      | 10:15 AM     | 10:10 AM    | 10:15 AM               | 10:30 AM           | 10:55 AM            |
| 10:00 AM       | 10:20 AM           | 10:35 AM      | 10:45 AM     | 10:40 AM    | 10:45 AM               | 11:00 AM           | 11:25 AM            |
| 10:30 AM       | 10:50 AM           | 11:05 AM      | 11:15 AM     | 11:10 AM    | 11:15 AM               | 11:30 AM           | 11:55 AM            |
| 11:00 AM       | 11:20 AM           | 11:35 AM      | 11:45 AM     | 11:40 AM    | 11:45 AM               | 12:00 PM           | 12:25 PM            |
| 11:30 AM       | 11:50 AM           | 12:05 PM      | 12:15 PM     | 12:05 PM    | 12:10 PM               | 12:29 PM           | 12:55 PM            |
| 12:00 PM       | 12:20 PM           | 12:35 PM      | 12:45 PM     | 12:35 PM    | 12:40 PM               | 12:59 PM           | 1:25 PM             |
| 12:30 PM       | 12:50 PM           | 1:05 PM       | 1:15 PM      | 1:05 PM     | 1:10 PM                | 1:29 PM            | 1:55 PM             |
| 1:00 PM        | 1:20 PM            | 1:35 PM       | 1:45 PM      | 1:35 PM     | 1:40 PM                | 1:59 PM            | 2:25 PM             |
| 1:30 PM        | 1:50 PM            | 2:05 PM       | 2:15 PM      | 2:05 PM     | 2:10 PM                | 2:29 PM            | 2:55 PM             |
| 2:00 PM        | 2:20 PM            | 2:35 PM       | 2:45 PM      | 2:35 PM     | 2:40 PM                | 2:59 PM            | 3:25 PM             |
| 2:30 PM        | 2:50 PM            | 3:05 PM       | 3:15 PM      | 3:00 PM     | 3:05 PM                | 3:25 PM            | 3:55 PM             |
| 3:00 PM        | 3:20 PM            | 3:35 PM       | 3:45 PM      | 3:25 PM     | 3:32 PM                | 3:55 PM            | 4:25 PM             |
| 3:30 PM        | 3:52 PM            | 4:10 PM       | 4:20 PM      | 3:55 PM     | 4:02 PM                | 4:25 PM            | 4:55 PM             |
| 4:00 PM        | 4:22 PM            | 4:40 PM       | 4:50 PM      | 4:20 PM     | 4:27 PM                | 4:50 PM            | 5:25 PM             |
| 4:30 PM        | 4:55 PM            | 5:15 PM       | 5:25 PM      | 4:50 PM     | 4:57 PM                | 5:20 PM            | 5:55 PM             |
| 5:00 PM        | 5:25 PM            | 5:45 PM       | 5:55 PM      | 5:25 PM     | 5:32 PM                | 5:55 PM            | 6:25 PM             |
| 5:30 PM        | 5:55 PM            | 6:15 PM       | 6:25 PM      | 6:05 PM     | 6:10 PM                | 6:29 PM            | 6:55 PM             |
| 6:00 PM        | 6:25 PM            | 6:45 PM       | 6:55 PM      | 6:40 PM     | 6:45 PM                | 7:00 PM            | 7:25 PM             |
| 6:30 PM        | 6:50 PM            | 7:05 PM       | 7:15 PM      | 7:10 PM     | 7:15 PM                | 7:30 PM            | 7:55 PM             |
| 7:30 PM        | 7:50 PM            | 8:05 PM       | 8:15 PM      | 7:40 PM     | 7:45 PM                | 8:00 PM            | 8:25 PM             |
| 8:30 PM        | 8:50 PM            | 9:05 PM       | 9:15 PM      | 8:40 PM     | 8:45 PM                | 9:00 PM            | 9:25 PM             |
| 9:30 PM        | 9:48 PM            | 10:02 PM      | 10:10 PM     | 9:40 PM     | 9:45 PM                | 10:00 PM           | 10:25 PM            |
| 10:30 PM       | 10:48 PM           | 11:02 PM      | 11:10 PM     |             |                        |                    |                     |

**BOLD** Times are estimates. Buses may leave earlier than shown.

| Regional Transit | The Streets of the South of the Streets of the Stre | gudent states | JW Hospitals | UNCHOSHIGHS | Feter Gill | The Streets of the Southpoint the | oo Regional Intellige |
|------------------|--------------------------------------------------------------------------------------------------------------------------------------------------------------------------------------------------------------------------------------------------------------------------------------------------------------------------------------------------------------------------------------------------------------------------------------------------------------------------------------------------------------------------------------------------------------------------------------------------------------------------------------------------------------------------------------------------------------------------------------------------------------------------------------------------------------------------------------------------------------------------------------------------------------------------------------------------------------------------------------------------------------------------------------------------------------------------------------------------------------------------------------------------------------------------------------------------------------------------------------------------------------------------------------------------------------------------------------------------------------------------------------------------------------------------------------------------------------------------------------------------------------------------------------------------------------------------------------------------------------------------------------------------------------------------------------------------------------------------------------------------------------------------------------------------------------------------------------------------------------------------------------------------------------------------------------------------------------------------------------------------------------------------------------------------------------------------------------------------------------------------------|---------------|--------------|-------------|------------|-----------------------------------|-----------------------|
| ₽ 1              | 2                                                                                                                                                                                                                                                                                                                                                                                                                                                                                                                                                                                                                                                                                                                                                                                                                                                                                                                                                                                                                                                                                                                                                                                                                                                                                                                                                                                                                                                                                                                                                                                                                                                                                                                                                                                                                                                                                                                                                                                                                                                                                                                              | 3             | 4            | 4           | 3          | 2                                 | 1                     |
| 7:30 AM          | 7:50 AM                                                                                                                                                                                                                                                                                                                                                                                                                                                                                                                                                                                                                                                                                                                                                                                                                                                                                                                                                                                                                                                                                                                                                                                                                                                                                                                                                                                                                                                                                                                                                                                                                                                                                                                                                                                                                                                                                                                                                                                                                                                                                                                        | 8:05 AM       | 8:15 AM      | 6:45 AM     | 6:48 AM    | 7:00 AM                           | 7:25 AM               |
| 8:00 AM          | 8:20 AM                                                                                                                                                                                                                                                                                                                                                                                                                                                                                                                                                                                                                                                                                                                                                                                                                                                                                                                                                                                                                                                                                                                                                                                                                                                                                                                                                                                                                                                                                                                                                                                                                                                                                                                                                                                                                                                                                                                                                                                                                                                                                                                        | 8:35 AM       | 8:45 AM      | 7:15 AM     | 7:18 AM    | 7:30 AM                           | 7:55 AM               |
| 8:30 AM          | 8:50 AM                                                                                                                                                                                                                                                                                                                                                                                                                                                                                                                                                                                                                                                                                                                                                                                                                                                                                                                                                                                                                                                                                                                                                                                                                                                                                                                                                                                                                                                                                                                                                                                                                                                                                                                                                                                                                                                                                                                                                                                                                                                                                                                        | 9:05 AM       | 9:15 AM      | 7:45 AM     | 7:48 AM    | 8:00 AM                           | 8:25 AM               |
| 9:00 AM          | 9:20 AM                                                                                                                                                                                                                                                                                                                                                                                                                                                                                                                                                                                                                                                                                                                                                                                                                                                                                                                                                                                                                                                                                                                                                                                                                                                                                                                                                                                                                                                                                                                                                                                                                                                                                                                                                                                                                                                                                                                                                                                                                                                                                                                        | 9:35 AM       | 9:45 AM      | 8:15 AM     | 8:18 AM    | 8:30 AM                           | 8:55 AM               |
| 9:30 AM          | 9:50 AM                                                                                                                                                                                                                                                                                                                                                                                                                                                                                                                                                                                                                                                                                                                                                                                                                                                                                                                                                                                                                                                                                                                                                                                                                                                                                                                                                                                                                                                                                                                                                                                                                                                                                                                                                                                                                                                                                                                                                                                                                                                                                                                        | 10:05 AM      | 10:15 AM     | 8:45 AM     | 8:48 AM    | 9:00 AM                           | 9:25 AM               |
| 10:00 AM         | 10:20 AM                                                                                                                                                                                                                                                                                                                                                                                                                                                                                                                                                                                                                                                                                                                                                                                                                                                                                                                                                                                                                                                                                                                                                                                                                                                                                                                                                                                                                                                                                                                                                                                                                                                                                                                                                                                                                                                                                                                                                                                                                                                                                                                       | 10:35 AM      | 10:45 AM     | 9:15 AM     | 9:18 AM    | 9:30 AM                           | 9:55 AM               |
| 10:30 AM         | 10:50 AM                                                                                                                                                                                                                                                                                                                                                                                                                                                                                                                                                                                                                                                                                                                                                                                                                                                                                                                                                                                                                                                                                                                                                                                                                                                                                                                                                                                                                                                                                                                                                                                                                                                                                                                                                                                                                                                                                                                                                                                                                                                                                                                       | 11:05 AM      | 11:15 AM     | 9:40 AM     | 9:44 AM    | 10:00 AM                          | 10:25 AM              |
| 11:00 AM         | 11:20 AM                                                                                                                                                                                                                                                                                                                                                                                                                                                                                                                                                                                                                                                                                                                                                                                                                                                                                                                                                                                                                                                                                                                                                                                                                                                                                                                                                                                                                                                                                                                                                                                                                                                                                                                                                                                                                                                                                                                                                                                                                                                                                                                       | 11:35 AM      | 11:45 AM     | 10:10 AM    | 10:14 AM   | 10:30 AM                          | 10:55 AM              |
| 11:30 AM         | 11:52 AM                                                                                                                                                                                                                                                                                                                                                                                                                                                                                                                                                                                                                                                                                                                                                                                                                                                                                                                                                                                                                                                                                                                                                                                                                                                                                                                                                                                                                                                                                                                                                                                                                                                                                                                                                                                                                                                                                                                                                                                                                                                                                                                       | 12:10 PM      | 12:25 PM     | 10:40 AM    | 10:44 AM   | 11:00 AM                          | 11:25 AM              |
| 12:00 PM         | 12:22 PM                                                                                                                                                                                                                                                                                                                                                                                                                                                                                                                                                                                                                                                                                                                                                                                                                                                                                                                                                                                                                                                                                                                                                                                                                                                                                                                                                                                                                                                                                                                                                                                                                                                                                                                                                                                                                                                                                                                                                                                                                                                                                                                       | 12:40 PM      | 12:55 PM     | 11:10 AM    | 11:14 AM   | 11:30 AM                          | 11:55 AM              |
| 12:30 PM         | 12:52 PM                                                                                                                                                                                                                                                                                                                                                                                                                                                                                                                                                                                                                                                                                                                                                                                                                                                                                                                                                                                                                                                                                                                                                                                                                                                                                                                                                                                                                                                                                                                                                                                                                                                                                                                                                                                                                                                                                                                                                                                                                                                                                                                       | 1:10 PM       | 1:25 PM      | 11:40 AM    | 11:44 AM   | 12:00 PM                          | 12:25 PM              |
| 1:00 PM          | 1:22 PM                                                                                                                                                                                                                                                                                                                                                                                                                                                                                                                                                                                                                                                                                                                                                                                                                                                                                                                                                                                                                                                                                                                                                                                                                                                                                                                                                                                                                                                                                                                                                                                                                                                                                                                                                                                                                                                                                                                                                                                                                                                                                                                        | 1:40 PM       | 1:55 PM      | 12:10 PM    | 12:14 PM   | 12:30 PM                          | 12:55 PM              |
| 1:30 PM          | 1:52 PM                                                                                                                                                                                                                                                                                                                                                                                                                                                                                                                                                                                                                                                                                                                                                                                                                                                                                                                                                                                                                                                                                                                                                                                                                                                                                                                                                                                                                                                                                                                                                                                                                                                                                                                                                                                                                                                                                                                                                                                                                                                                                                                        | 2:10 PM       | 2:25 PM      | 12:40 PM    | 12:44 PM   | 1:00 PM                           | 1:25 PM               |
| 2:00 PM          | 2:22 PM                                                                                                                                                                                                                                                                                                                                                                                                                                                                                                                                                                                                                                                                                                                                                                                                                                                                                                                                                                                                                                                                                                                                                                                                                                                                                                                                                                                                                                                                                                                                                                                                                                                                                                                                                                                                                                                                                                                                                                                                                                                                                                                        | 2:40 PM       | 2:55 PM      | 1:10 PM     | 1:14 PM    | 1:30 PM                           | 1:55 PM               |
| 2:30 PM          | 2:52 PM                                                                                                                                                                                                                                                                                                                                                                                                                                                                                                                                                                                                                                                                                                                                                                                                                                                                                                                                                                                                                                                                                                                                                                                                                                                                                                                                                                                                                                                                                                                                                                                                                                                                                                                                                                                                                                                                                                                                                                                                                                                                                                                        | 3:10 PM       | 3:25 PM      | 1:35 PM     | 1:39 PM    | 1:57 PM                           | 2:25 PM               |
| 3:00 PM          | 3:22 PM                                                                                                                                                                                                                                                                                                                                                                                                                                                                                                                                                                                                                                                                                                                                                                                                                                                                                                                                                                                                                                                                                                                                                                                                                                                                                                                                                                                                                                                                                                                                                                                                                                                                                                                                                                                                                                                                                                                                                                                                                                                                                                                        | 3:40 PM       | 3:55 PM      | 2:05 PM     | 2:09 PM    | 2:27 PM                           | 2:55 PM               |
| 3:30 PM          | 3:52 PM                                                                                                                                                                                                                                                                                                                                                                                                                                                                                                                                                                                                                                                                                                                                                                                                                                                                                                                                                                                                                                                                                                                                                                                                                                                                                                                                                                                                                                                                                                                                                                                                                                                                                                                                                                                                                                                                                                                                                                                                                                                                                                                        | 4:10 PM       | 4:25 PM      | 2:35 PM     | 2:39 PM    | 2:57 PM                           | 3:25 PM               |
| 4:00 PM          | 4:22 PM                                                                                                                                                                                                                                                                                                                                                                                                                                                                                                                                                                                                                                                                                                                                                                                                                                                                                                                                                                                                                                                                                                                                                                                                                                                                                                                                                                                                                                                                                                                                                                                                                                                                                                                                                                                                                                                                                                                                                                                                                                                                                                                        | 4:40 PM       | 4:55 PM      | 3:05 PM     | 3:09 PM    | 3:27 PM                           | 3:55 PM               |
| 4:30 PM          | 4:52 PM                                                                                                                                                                                                                                                                                                                                                                                                                                                                                                                                                                                                                                                                                                                                                                                                                                                                                                                                                                                                                                                                                                                                                                                                                                                                                                                                                                                                                                                                                                                                                                                                                                                                                                                                                                                                                                                                                                                                                                                                                                                                                                                        | 5:10 PM       | 5:25 PM      | 3:35 PM     | 3:39 PM    | 3:57 PM                           | 4:25 PM               |
| 5:00 PM          | 5:22 PM                                                                                                                                                                                                                                                                                                                                                                                                                                                                                                                                                                                                                                                                                                                                                                                                                                                                                                                                                                                                                                                                                                                                                                                                                                                                                                                                                                                                                                                                                                                                                                                                                                                                                                                                                                                                                                                                                                                                                                                                                                                                                                                        | 5:40 PM       | 5:55 PM      | 4:05 PM     | 4:09 PM    | 4:27 PM                           | 4:55 PM               |
| 5:30 PM          | 5:52 PM                                                                                                                                                                                                                                                                                                                                                                                                                                                                                                                                                                                                                                                                                                                                                                                                                                                                                                                                                                                                                                                                                                                                                                                                                                                                                                                                                                                                                                                                                                                                                                                                                                                                                                                                                                                                                                                                                                                                                                                                                                                                                                                        | 6:10 PM       | 6:25 PM      | 4:35 PM     | 4:39 PM    | 4:57 PM                           | 5:25 PM               |
| 6:00 PM          | 6:22 PM                                                                                                                                                                                                                                                                                                                                                                                                                                                                                                                                                                                                                                                                                                                                                                                                                                                                                                                                                                                                                                                                                                                                                                                                                                                                                                                                                                                                                                                                                                                                                                                                                                                                                                                                                                                                                                                                                                                                                                                                                                                                                                                        | 6:40 PM       | 6:55 PM      | 5:05 PM     | 5:09 PM    | 5:27 PM                           | 5:55 PM               |
| 6:30 PM          | 6:52 PM                                                                                                                                                                                                                                                                                                                                                                                                                                                                                                                                                                                                                                                                                                                                                                                                                                                                                                                                                                                                                                                                                                                                                                                                                                                                                                                                                                                                                                                                                                                                                                                                                                                                                                                                                                                                                                                                                                                                                                                                                                                                                                                        | 7:10 PM       | 7:25 PM      | 5:35 PM     | 5:39 PM    | 5:57 PM                           | 6:25 PM               |
| 7:30 PM          | 7:52 PM                                                                                                                                                                                                                                                                                                                                                                                                                                                                                                                                                                                                                                                                                                                                                                                                                                                                                                                                                                                                                                                                                                                                                                                                                                                                                                                                                                                                                                                                                                                                                                                                                                                                                                                                                                                                                                                                                                                                                                                                                                                                                                                        | 8:10 PM       | 8:25 PM      | 6:35 PM     | 6:39 PM    | 6:57 PM                           | 7:25 PM               |
| 8:30 PM          | 8:52 PM                                                                                                                                                                                                                                                                                                                                                                                                                                                                                                                                                                                                                                                                                                                                                                                                                                                                                                                                                                                                                                                                                                                                                                                                                                                                                                                                                                                                                                                                                                                                                                                                                                                                                                                                                                                                                                                                                                                                                                                                                                                                                                                        | 9:10 PM       | 9:25 PM      | 7:35 PM     | 7:39 PM    | 7:57 PM                           | 8:25 PM               |
| 9:30 PM          | 9:52 PM                                                                                                                                                                                                                                                                                                                                                                                                                                                                                                                                                                                                                                                                                                                                                                                                                                                                                                                                                                                                                                                                                                                                                                                                                                                                                                                                                                                                                                                                                                                                                                                                                                                                                                                                                                                                                                                                                                                                                                                                                                                                                                                        | 10:10 PM      | 10:20 PM     | 8:35 PM     | 8:39 PM    | 8:57 PM                           | 9:25 PM               |
| 10:30 PM         | 10:52 PM                                                                                                                                                                                                                                                                                                                                                                                                                                                                                                                                                                                                                                                                                                                                                                                                                                                                                                                                                                                                                                                                                                                                                                                                                                                                                                                                                                                                                                                                                                                                                                                                                                                                                                                                                                                                                                                                                                                                                                                                                                                                                                                       | 11:10 PM      | 11:20 PM     | 9:35 PM     | 9:39 PM    | 9:57 PM                           | 10:25 PM              |