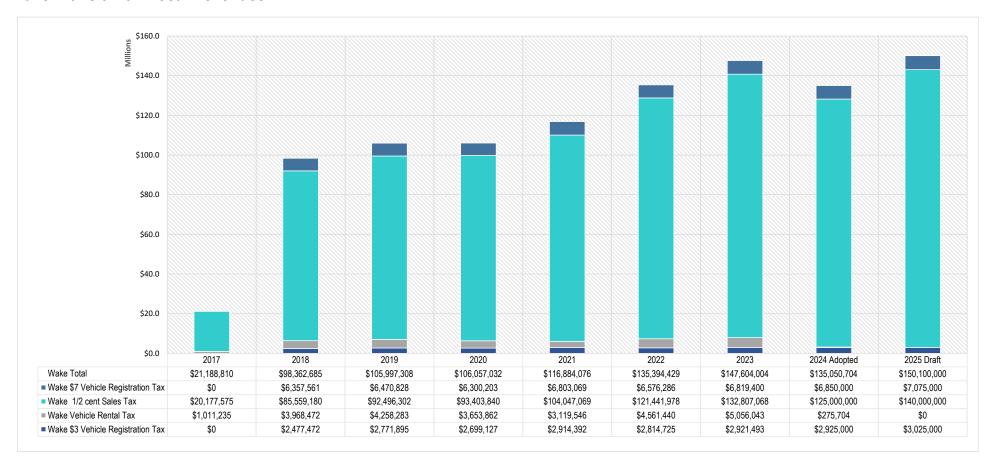

#### **FY25 ALL FUNDS SUMMARY**

| FY25 GoTriangle Budget                      |              |                                   |                                                  |           |                          |                                |                            |                                 | FY25 D                        | urham County B | udaet                                       | FY25 O                                     | range County Bu | ıdaet                                      | FY2                                        | 25 Wake County Bud | laet                                      |                                       |               |                                                                        |                                                                              |
|---------------------------------------------|--------------|-----------------------------------|--------------------------------------------------|-----------|--------------------------|--------------------------------|----------------------------|---------------------------------|-------------------------------|----------------|---------------------------------------------|--------------------------------------------|-----------------|--------------------------------------------|--------------------------------------------|--------------------|-------------------------------------------|---------------------------------------|---------------|------------------------------------------------------------------------|------------------------------------------------------------------------------|
|                                             | General Fund | Maj Transit<br>Investment<br>Fund | Regional Bus<br>Fund                             |           | Regional Capital<br>Fund | Major Capital<br>Projects Fund | Technology Capital<br>Fund | FY25 GoT<br>Requested<br>Budget | FY24 GoT<br>Amended<br>Budget | Delta          | FY25 Durham<br>County<br>Proposed<br>Budget | FY24 Durham<br>County<br>Amended<br>Budget | Delta           | FY25Orange<br>County<br>Proposed<br>Budget | FY24 Orange<br>County<br>Amended<br>Budget | Delta              | FY25 Wake<br>County<br>Proposed<br>Budget | FY24 Wake<br>County Amended<br>Budget | Delta         | GoTriangle, Durh,<br>Org, and Wake<br>County 2025 Total<br>Req. Budget | GoTriangle, Durh,<br>Org, and Wake<br>County 2024 Total<br>Prior Year Budget |
| REVENUES                                    |              |                                   |                                                  |           |                          |                                |                            |                                 |                               |                |                                             |                                            |                 |                                            |                                            |                    |                                           |                                       |               |                                                                        |                                                                              |
| Inter-governmental revenue:                 |              |                                   |                                                  |           |                          |                                |                            |                                 |                               |                |                                             |                                            |                 |                                            |                                            |                    |                                           |                                       |               |                                                                        |                                                                              |
| Federal Grant Revenues                      |              |                                   | 1,600,000                                        |           | 21,486,828               |                                |                            | 23,086,828                      | 18,889,469                    | 4,197,359      |                                             |                                            |                 |                                            |                                            |                    | 85,914,792                                | 86,523,181                            | (608,389)     | 109,001,620                                                            | 105,412,650                                                                  |
| State Grant Revenues                        |              |                                   | 2,800,000                                        |           |                          |                                | 49,320                     | 2,849,320                       | 2,849,320                     |                |                                             |                                            |                 |                                            |                                            |                    |                                           |                                       |               | 2,849,320                                                              | 2,849,320                                                                    |
| Local Grant Revenues                        |              |                                   |                                                  | 725,015   |                          |                                |                            | 725,015                         | 963,731                       | (238,716)      | )                                           |                                            |                 |                                            |                                            |                    |                                           |                                       |               | 725,015                                                                | 963,731                                                                      |
| Reimbursement from others                   |              |                                   |                                                  | 927,121   | 35,558,499               |                                | 42,700                     | 36,528,320                      | 16,742,884                    | 19,785,436     |                                             |                                            |                 |                                            |                                            |                    |                                           |                                       |               | 36,528,320                                                             | 16,742,884                                                                   |
| Indirect Cost Credits                       | 1,866,531    |                                   |                                                  |           |                          |                                |                            | 1,866,531                       | 1,707,931                     | 158,600        |                                             |                                            |                 |                                            |                                            |                    |                                           |                                       |               | 1,866,531                                                              | 1,707,931                                                                    |
| Misc. Revenue                               |              |                                   |                                                  |           |                          |                                |                            |                                 |                               |                |                                             |                                            |                 |                                            |                                            |                    | 639,244                                   | 1,142,072                             | (502,828)     | 639,244                                                                | 1,142,072                                                                    |
| Prior Year Carryforward                     | 649,357      |                                   |                                                  |           |                          |                                |                            | 649,357                         | 1,307,295                     | (657,938)      |                                             | 35,621,740                                 | (35,621,740)    |                                            | 4,726,172                                  | (4,726,172)        |                                           | 232,475,117                           | (232,475,117) | 649,357                                                                | 274,130,324                                                                  |
| \$5 Vehicle Registration Taxes              | 6,897,938    |                                   |                                                  |           |                          |                                |                            | 6,897,938                       | 6,911,520                     | (13,582)       | )                                           |                                            |                 |                                            |                                            |                    |                                           |                                       |               | 6,897,938                                                              | 6,911,520                                                                    |
| \$7 Vehicle Registration Taxes              |              |                                   |                                                  |           |                          |                                |                            |                                 |                               |                | 1,789,588                                   | 1,763,141                                  | 26,447          | 843,646                                    | 831,178                                    | 12,468             | 7,075,000                                 | 6,850,000                             | 225,000       | 9,708,234                                                              | 9,444,319                                                                    |
| \$3 Vehicle Registration Taxes              |              |                                   |                                                  |           |                          |                                |                            |                                 |                               |                | 766,945                                     | 755,611                                    | 11,334          | 363,596                                    | 358,222                                    | 5,374              | 3,025,000                                 | 2,925,000                             | 100,000       | 4,155,541                                                              | 4,038,833                                                                    |
| 1/2 Cent Sales Tax                          |              |                                   |                                                  |           |                          |                                |                            |                                 |                               |                | 43,000,000                                  | 40,000,000                                 | 3,000,000       | 11,500,000                                 | 9,500,000                                  | 2,000,000          | 140,000,000                               | 125,000,000                           | 15,000,000    | 194,500,000                                                            | 174,500,000                                                                  |
| Bus Accident Damage Reimbursement           |              |                                   | 40,000                                           |           |                          |                                |                            | 40,000                          | 40,000                        |                |                                             |                                            |                 |                                            |                                            |                    |                                           |                                       |               | 40,000                                                                 | 40,000                                                                       |
| Bus Fares                                   |              |                                   | 730,131                                          |           |                          |                                |                            | 730,131                         | ,                             | 730,131        |                                             |                                            |                 |                                            |                                            |                    |                                           |                                       |               | 730,131                                                                | ,                                                                            |
| Transit Service Revenue - Paratransit       |              |                                   | 572,740                                          |           |                          |                                |                            | 572,740                         | 558,502                       | 14,238         |                                             |                                            |                 |                                            |                                            |                    |                                           |                                       |               | 572,740                                                                | 558,502                                                                      |
| Transit Service Revenue                     |              |                                   | 7,347,655                                        |           |                          |                                |                            | 7,347,655                       | 7,308,992                     | 38,663         |                                             |                                            |                 |                                            |                                            |                    |                                           |                                       |               | 7,347,655                                                              | 7,308,992                                                                    |
| Paratransit Services Revenue                |              |                                   | 700,000                                          |           |                          |                                |                            | 700,000                         | 466,423                       | 233,577        |                                             |                                            |                 |                                            |                                            |                    |                                           |                                       |               | 700,000                                                                | 466,423                                                                      |
| GoPass Revenue                              |              |                                   | 875,027                                          |           |                          |                                |                            | 875,027                         | 400,420                       | 875,027        |                                             |                                            |                 |                                            |                                            |                    |                                           |                                       |               | 875,027                                                                | 400,420                                                                      |
| Vehicle Rental Taxes                        |              | 14.870.715                        | 013,021                                          |           |                          |                                |                            | 14,870,715                      | 13,688,671                    | 1,182,044      |                                             | 87,171                                     | (87,171)        | 1                                          | 42,572                                     | (42.572)           |                                           | 275,704                               | (275,704)     | 14,870,715                                                             | 14,094,118                                                                   |
| GoDurham Reimbursement                      |              | 14,070,713                        |                                                  |           |                          |                                |                            | 14,070,713                      | 13,000,071                    | 1,102,044      |                                             | 07,171                                     | (07,171)        | 4                                          | 42,312                                     | (42,312)           |                                           | 213,104                               | (273,704)     | 14,070,713                                                             | 14,034,110                                                                   |
|                                             | 258,000      |                                   |                                                  |           |                          | 50,000                         |                            | 308,000                         | 34,600                        | 273,400        |                                             |                                            |                 |                                            |                                            |                    |                                           |                                       |               | 308,000                                                                | 34,600                                                                       |
| Rental Income                               |              |                                   |                                                  | -         |                          | 50,000                         |                            |                                 | 1                             |                |                                             |                                            |                 |                                            |                                            |                    |                                           |                                       |               | ,                                                                      |                                                                              |
| Durham Allocation                           | 367,802      | 1                                 |                                                  |           |                          |                                |                            | 367,802                         | 293,450                       | 74,352         |                                             |                                            |                 |                                            |                                            |                    |                                           |                                       |               | 367,802                                                                | 293,450                                                                      |
| Orange Allocation                           | 137,474      |                                   |                                                  |           |                          |                                |                            | 137,474                         | 114,100                       | 23,374         |                                             |                                            |                 |                                            |                                            |                    |                                           |                                       |               | 137,474                                                                | 114,100                                                                      |
| Wake Allocation                             | 379,263      |                                   |                                                  |           |                          |                                |                            | 379,263                         | 225,900                       | 153,363        |                                             |                                            |                 |                                            |                                            |                    |                                           |                                       |               | 379,263                                                                | 225,900                                                                      |
| Investment Earnings/Unrealized Gain (Loss)  | 440,000      | 819,500                           |                                                  |           |                          |                                |                            | 1,259,500                       | 1,259,500                     |                |                                             |                                            |                 |                                            |                                            |                    |                                           |                                       |               | 1,259,500                                                              | 1,259,500                                                                    |
| Total Revenues                              | 10,996,365   | 15,690,215                        | 14,665,553                                       | 1,652,136 | 57,045,327               | 50,000                         | 92,020                     | 100,191,616                     | 73,362,288                    | 26,829,328     | 45,556,533                                  | 78,227,663                                 | (32,671,130)    | 12,707,242                                 | 15,458,144                                 | (2,750,902)        | 236,654,036                               | 455,191,074                           | (218,537,038) | 395,109,427                                                            | 622,239,169                                                                  |
|                                             |              |                                   |                                                  |           |                          |                                |                            |                                 |                               |                |                                             |                                            |                 |                                            |                                            |                    |                                           |                                       |               |                                                                        |                                                                              |
| EXPENDITURES                                |              |                                   |                                                  |           |                          |                                |                            |                                 |                               |                |                                             |                                            |                 |                                            |                                            |                    |                                           |                                       |               |                                                                        |                                                                              |
| Board                                       | 239,261      |                                   |                                                  |           |                          |                                |                            | 239,261                         | 207,988                       | 31,273         |                                             |                                            |                 |                                            |                                            |                    |                                           |                                       |               | 239,261                                                                | 207,988                                                                      |
| Executive Office                            | 832,422      |                                   |                                                  |           |                          |                                |                            | 832,422                         | 1,144,292                     | (311,870)      | )                                           |                                            |                 |                                            |                                            |                    |                                           |                                       |               | 832,422                                                                | 1,144,292                                                                    |
| Safety and Security                         | 1,597,269    |                                   |                                                  |           |                          |                                |                            | 1,597,269                       |                               | 1,597,269      |                                             |                                            |                 |                                            |                                            |                    |                                           |                                       |               | 1,597,269                                                              |                                                                              |
| Human Resources                             | 1,200,728    |                                   |                                                  |           |                          |                                |                            | 1,200,728                       | 891,830                       | 308,898        |                                             |                                            |                 |                                            |                                            |                    |                                           |                                       |               | 1,200,728                                                              | 891,830                                                                      |
| Communications & Public Relations           | 1,152,952    |                                   |                                                  |           |                          |                                |                            | 1,152,952                       | 1,014,677                     | 138,275        | 99,611                                      | 387,553                                    |                 | 33,200                                     | 97,785                                     | (64,585)           | 519,803                                   | 843,864                               | (324,061)     | 1,805,566                                                              | 2,343,879                                                                    |
| Legal                                       | 1,176,194    |                                   |                                                  |           |                          |                                |                            | 1,176,194                       | 945,279                       | 230,915        | 202,367                                     | 175,288                                    | 27,078          | 78,355                                     | 64,880                                     | 13,475             | 338,124                                   | 345,595                               | (7,472)       | 1,795,040                                                              | 1,531,042                                                                    |
| Real Estate                                 | 509,676      |                                   |                                                  |           |                          |                                |                            | 509,676                         | 451,114                       | 58,562         | 127,064                                     | 146,107                                    | (19,043)        | 45,359                                     | 55,817                                     | (10,458)           | 464,564                                   | 503,805                               | (39,241)      | <u> </u>                                                               | 1,156,843                                                                    |
| Capital Development                         | 681,699      |                                   |                                                  |           |                          |                                |                            | 681,699                         | 744,745                       | (63,046)       | 735,372                                     | 583,063                                    | 152,309         | 242,220                                    | 218,929                                    | 23,291             | 761,255                                   | 744,675                               | 16,580        | 2,420,546                                                              | 2,291,412                                                                    |
| Finance                                     | 1,606,517    |                                   |                                                  |           |                          |                                |                            | 1,606,517                       | 3,057,668                     | (1,451,151)    |                                             |                                            |                 |                                            |                                            |                    | 110,443                                   | 774,578                               | (664,135)     | 1,716,960                                                              | 3,832,246                                                                    |
| Information Technology                      | 1,340,463    |                                   |                                                  |           |                          |                                |                            | 1,340,463                       |                               | 1,340,463      |                                             |                                            |                 |                                            |                                            |                    |                                           |                                       |               | 1,340,463                                                              |                                                                              |
| Tax District Administration                 |              |                                   |                                                  |           |                          |                                |                            |                                 |                               |                | 634,050                                     |                                            | 634,050         | 385,204                                    |                                            | 385,204            | 651,627                                   |                                       | 651,627       | 1,670,881                                                              |                                                                              |
| Administration                              | 441,695      |                                   |                                                  |           |                          |                                |                            | 441,695                         | 521,768                       | (80,073)       | 112,901                                     | 151,836                                    | (38,935)        | 12,291                                     | 26,056                                     | (13,765)           |                                           |                                       |               | 566,887                                                                | 699,660                                                                      |
| Diversity Management                        | 431,710      |                                   |                                                  |           |                          |                                |                            | 431,710                         | 200,362                       | 231,348        |                                             |                                            |                 |                                            |                                            |                    |                                           |                                       |               | 431,710                                                                | 200,362                                                                      |
| Unemployment Claims                         | 50,000       |                                   |                                                  |           |                          |                                |                            | 50,000                          | 50,000                        |                |                                             |                                            |                 |                                            |                                            |                    |                                           |                                       |               | 50,000                                                                 | 50,000                                                                       |
| Plaza Building                              | 600,600      |                                   |                                                  |           |                          |                                |                            | 600,600                         | 552,600                       | 48,000         |                                             |                                            |                 |                                            |                                            |                    |                                           |                                       |               | 600,600                                                                | 552,600                                                                      |
| Bus Supervision                             |              |                                   | 2,912,980                                        |           |                          |                                |                            | 2,912,980                       | 3,714,719                     | (801,739)      |                                             |                                            |                 |                                            |                                            |                    | 39,276                                    | 32,526                                | 6,750         |                                                                        |                                                                              |
| Bus Operations                              |              | 1                                 | 14,725,398                                       |           |                          |                                | <u> </u>                   | 14,725,398                      | 12,737,028                    | 1,988,370      |                                             |                                            |                 |                                            |                                            |                    | -5,2.0                                    | 32,023                                | 5,. 50        | 14,725,398                                                             |                                                                              |
| Bus Maintenance                             |              |                                   | 5,578,664                                        |           |                          |                                |                            | 5,578,664                       | 6,002,386                     | (423,722)      |                                             |                                            |                 |                                            |                                            |                    |                                           |                                       |               | 5,578,664                                                              | 6,002,386                                                                    |
| Vanpool                                     |              |                                   | 358,169                                          |           |                          |                                |                            | 358,169                         | 263,097                       | 95,072         |                                             |                                            |                 |                                            |                                            |                    |                                           |                                       |               | 358,169                                                                | 263,097                                                                      |
| Paratransit                                 |              | <del> </del>                      | 4,538,867                                        |           |                          |                                | +                          | 4,538,867                       | 4,126,100                     | 412,767        |                                             |                                            |                 |                                            |                                            |                    |                                           |                                       |               | 4,538,867                                                              | 4,126,100                                                                    |
| Regional Services - Planning and Engagement |              |                                   | 4,000,007                                        | 638,769   |                          |                                |                            | 638,769                         | 515,124                       | 123,645        | 586,103                                     | 1,002,503                                  | (416,400)       | 183,884                                    | 90,929                                     | 92,955             | 849,557                                   | 447,098                               | 402,459       |                                                                        | 2,055,654                                                                    |
| Regional Call Center                        |              |                                   | <del>                                     </del> | 1,225,991 |                          |                                |                            | 1,225,991                       | 1,137,540                     | 88,451         | 500,103                                     | 1,002,000                                  | (+10,400        | 100,004                                    | 30,323                                     | 32,300             | 55,207                                    | 53,861                                | 1,347         |                                                                        |                                                                              |
| Sustainable Travel Services                 |              | 1                                 | 1                                                | 736,667   |                          |                                |                            | 736,667                         | 856,782                       |                |                                             |                                            |                 |                                            |                                            |                    | 55,207                                    | 33,001                                | 1,047         | 736,667                                                                | 856,782                                                                      |
| Capital Outlay                              |              | +                                 | <del> </del>                                     | 130,007   | 59,341,498               | 383,000                        | 254,800                    | 59,979,298                      | 35,856,541                    | 24,122,757     | 18,758,316                                  | 49,661,232                                 | (30,902,916     | 5,091,351                                  | 10,150,332                                 | (5,058,981)        | 196,780,083                               | 461,150,427                           | (264,370,344) | ,                                                                      | 556,818,532                                                                  |
|                                             |              | <del> </del>                      | 1                                                |           | 05,041,498               | 303,000                        | 204,600                    | 09,919,298                      | 33,030,341                    | 24,122,737     |                                             |                                            |                 |                                            |                                            | ( ) / /            |                                           | 34,498,852                            |               |                                                                        |                                                                              |
| Transit Service Partners                    | 44 004 400   |                                   | 20 444 070                                       | 2 604 407 | E0 244 402               | 202.022                        | 054.000                    | 400 555 000                     | 74.004.040                    | 27 504 242     | 17,108,667                                  | 10,782,130                                 |                 | 5,652,285                                  | 4,716,507                                  | 935,778            | 41,801,996                                |                                       | 7,303,144     |                                                                        |                                                                              |
| Total Expenditures                          | 11,861,186   | -                                 | 28,114,078                                       | 2,601,427 | 59,341,498               | 383,000                        | 254,800                    | 102,555,989                     | 74,991,640                    | 27,564,348     | 38,364,451                                  | 62,889,712                                 | 24,525,261      | 11,724,149                                 | 15,421,235                                 | (4,003,900)        | 242,371,935                               | 499,395,281                           | (257,023,345) | 395,016,524                                                            | 652,697,868                                                                  |
| OTHER FINANCING HOES                        |              | -                                 | 1                                                |           |                          |                                | -                          |                                 |                               |                |                                             |                                            |                 |                                            |                                            |                    |                                           |                                       |               |                                                                        |                                                                              |
| OTHER FINANCING USES                        | (42,440,525) | 1                                 | 40 440 505                                       |           |                          |                                |                            |                                 |                               |                |                                             |                                            |                 |                                            |                                            |                    |                                           |                                       |               |                                                                        |                                                                              |
| Opt Transf To Bus Fund                      | (13,448,525) |                                   | 13,448,525                                       | 0.45.55   |                          |                                |                            |                                 |                               |                |                                             |                                            |                 |                                            |                                            |                    |                                           |                                       |               |                                                                        |                                                                              |
| Opt Transf To Rideshare Fund                | (949,291)    |                                   |                                                  | 949,291   |                          |                                | 1                          |                                 |                               |                |                                             |                                            |                 |                                            |                                            |                    |                                           |                                       |               |                                                                        |                                                                              |