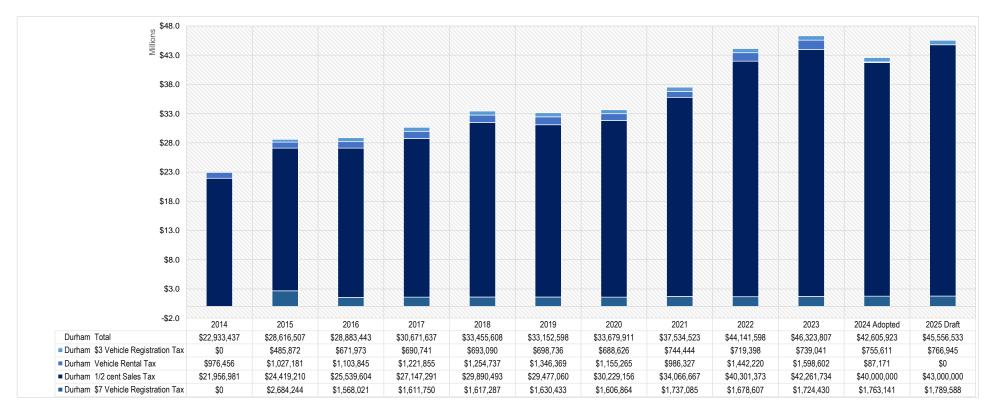

#### **FY25 ALL FUNDS SUMMARY**

| FY25 GoTriangle Budget                      |              |                                   |                                                  |           |                          |                                |                            |                                 | FY25 D                        | urham County B | udaet                                       | FY25 O                                     | range County Bu | ıdaet                                      | FY2                                        | 25 Wake County Bud | laet                                      |                                       |               |                                                                        |                                                                              |
|---------------------------------------------|--------------|-----------------------------------|--------------------------------------------------|-----------|--------------------------|--------------------------------|----------------------------|---------------------------------|-------------------------------|----------------|---------------------------------------------|--------------------------------------------|-----------------|--------------------------------------------|--------------------------------------------|--------------------|-------------------------------------------|---------------------------------------|---------------|------------------------------------------------------------------------|------------------------------------------------------------------------------|
|                                             | General Fund | Maj Transit<br>Investment<br>Fund | Regional Bus<br>Fund                             |           | Regional Capital<br>Fund | Major Capital<br>Projects Fund | Technology Capital<br>Fund | FY25 GoT<br>Requested<br>Budget | FY24 GoT<br>Amended<br>Budget | Delta          | FY25 Durham<br>County<br>Proposed<br>Budget | FY24 Durham<br>County<br>Amended<br>Budget | Delta           | FY25Orange<br>County<br>Proposed<br>Budget | FY24 Orange<br>County<br>Amended<br>Budget | Delta              | FY25 Wake<br>County<br>Proposed<br>Budget | FY24 Wake<br>County Amended<br>Budget | Delta         | GoTriangle, Durh,<br>Org, and Wake<br>County 2025 Total<br>Req. Budget | GoTriangle, Durh,<br>Org, and Wake<br>County 2024 Total<br>Prior Year Budget |
| REVENUES                                    |              |                                   |                                                  |           |                          |                                |                            |                                 |                               |                |                                             |                                            |                 |                                            |                                            |                    |                                           |                                       |               |                                                                        |                                                                              |
| Inter-governmental revenue:                 |              |                                   |                                                  |           |                          |                                |                            |                                 |                               |                |                                             |                                            |                 |                                            |                                            |                    |                                           |                                       |               |                                                                        |                                                                              |
| Federal Grant Revenues                      |              |                                   | 1,600,000                                        |           | 21,486,828               |                                |                            | 23,086,828                      | 18,889,469                    | 4,197,359      |                                             |                                            |                 |                                            |                                            |                    | 85,914,792                                | 86,523,181                            | (608,389)     | 109,001,620                                                            | 105,412,650                                                                  |
| State Grant Revenues                        |              |                                   | 2,800,000                                        |           |                          |                                | 49,320                     | 2,849,320                       | 2,849,320                     |                |                                             |                                            |                 |                                            |                                            |                    |                                           |                                       |               | 2,849,320                                                              | 2,849,320                                                                    |
| Local Grant Revenues                        |              |                                   |                                                  | 725,015   |                          |                                |                            | 725,015                         | 963,731                       | (238,716)      | )                                           |                                            |                 |                                            |                                            |                    |                                           |                                       |               | 725,015                                                                | 963,731                                                                      |
| Reimbursement from others                   |              |                                   |                                                  | 927,121   | 35,558,499               |                                | 42,700                     | 36,528,320                      | 16,742,884                    | 19,785,436     |                                             |                                            |                 |                                            |                                            |                    |                                           |                                       |               | 36,528,320                                                             | 16,742,884                                                                   |
| Indirect Cost Credits                       | 1,866,531    |                                   |                                                  |           |                          |                                |                            | 1,866,531                       | 1,707,931                     | 158,600        |                                             |                                            |                 |                                            |                                            |                    |                                           |                                       |               | 1,866,531                                                              | 1,707,931                                                                    |
| Misc. Revenue                               |              |                                   |                                                  |           |                          |                                |                            |                                 |                               |                |                                             |                                            |                 |                                            |                                            |                    | 639,244                                   | 1,142,072                             | (502,828)     | 639,244                                                                | 1,142,072                                                                    |
| Prior Year Carryforward                     | 649,357      |                                   |                                                  |           |                          |                                |                            | 649,357                         | 1,307,295                     | (657,938)      |                                             | 35,621,740                                 | (35,621,740)    |                                            | 4,726,172                                  | (4,726,172)        |                                           | 232,475,117                           | (232,475,117) | 649,357                                                                | 274,130,324                                                                  |
| \$5 Vehicle Registration Taxes              | 6,897,938    |                                   |                                                  |           |                          |                                |                            | 6,897,938                       | 6,911,520                     | (13,582)       | )                                           |                                            |                 |                                            |                                            |                    |                                           |                                       |               | 6,897,938                                                              | 6,911,520                                                                    |
| \$7 Vehicle Registration Taxes              |              |                                   |                                                  |           |                          |                                |                            |                                 |                               |                | 1,789,588                                   | 1,763,141                                  | 26,447          | 843,646                                    | 831,178                                    | 12,468             | 7,075,000                                 | 6,850,000                             | 225,000       | 9,708,234                                                              | 9,444,319                                                                    |
| \$3 Vehicle Registration Taxes              |              |                                   |                                                  |           |                          |                                |                            |                                 |                               |                | 766,945                                     | 755,611                                    | 11,334          | 363,596                                    | 358,222                                    | 5,374              | 3,025,000                                 | 2,925,000                             | 100,000       | 4,155,541                                                              | 4,038,833                                                                    |
| 1/2 Cent Sales Tax                          |              |                                   |                                                  |           |                          |                                |                            |                                 |                               |                | 43,000,000                                  | 40,000,000                                 | 3,000,000       | 11,500,000                                 | 9,500,000                                  | 2,000,000          | 140,000,000                               | 125,000,000                           | 15,000,000    | 194,500,000                                                            | 174,500,000                                                                  |
| Bus Accident Damage Reimbursement           |              |                                   | 40,000                                           |           |                          |                                |                            | 40,000                          | 40,000                        |                |                                             |                                            |                 |                                            |                                            |                    |                                           |                                       |               | 40,000                                                                 | 40,000                                                                       |
| Bus Fares                                   |              |                                   | 730,131                                          |           |                          |                                |                            | 730,131                         | ,                             | 730,131        |                                             |                                            |                 |                                            |                                            |                    |                                           |                                       |               | 730,131                                                                | ,                                                                            |
| Transit Service Revenue - Paratransit       |              |                                   | 572,740                                          |           |                          |                                |                            | 572,740                         | 558,502                       | 14,238         |                                             |                                            |                 |                                            |                                            |                    |                                           |                                       |               | 572,740                                                                | 558,502                                                                      |
| Transit Service Revenue                     |              |                                   | 7,347,655                                        |           |                          |                                |                            | 7,347,655                       | 7,308,992                     | 38,663         |                                             |                                            |                 |                                            |                                            |                    |                                           |                                       |               | 7,347,655                                                              | 7,308,992                                                                    |
| Paratransit Services Revenue                |              |                                   | 700,000                                          |           |                          |                                |                            | 700,000                         | 466,423                       | 233,577        |                                             |                                            |                 |                                            |                                            |                    |                                           |                                       |               | 700,000                                                                | 466,423                                                                      |
| GoPass Revenue                              |              |                                   | 875,027                                          |           |                          |                                |                            | 875,027                         | 400,420                       | 875,027        |                                             |                                            |                 |                                            |                                            |                    |                                           |                                       |               | 875,027                                                                | 400,420                                                                      |
| Vehicle Rental Taxes                        |              | 14.870.715                        | 013,021                                          |           |                          |                                |                            | 14,870,715                      | 13,688,671                    | 1,182,044      |                                             | 87,171                                     | (87,171)        | 1                                          | 42,572                                     | (42.572)           |                                           | 275,704                               | (275,704)     | 14,870,715                                                             | 14,094,118                                                                   |
| GoDurham Reimbursement                      |              | 14,070,713                        |                                                  |           |                          |                                |                            | 14,070,713                      | 13,000,071                    | 1,102,044      |                                             | 07,171                                     | (07,171)        | 4                                          | 42,312                                     | (42,312)           |                                           | 213,104                               | (273,704)     | 14,070,713                                                             | 14,034,110                                                                   |
|                                             | 258,000      |                                   |                                                  |           |                          | 50,000                         |                            | 308,000                         | 34,600                        | 273,400        |                                             |                                            |                 |                                            |                                            |                    |                                           |                                       |               | 308,000                                                                | 34,600                                                                       |
| Rental Income                               |              |                                   |                                                  | -         |                          | 50,000                         |                            |                                 | 1                             |                |                                             |                                            |                 |                                            |                                            |                    |                                           |                                       |               | ,                                                                      |                                                                              |
| Durham Allocation                           | 367,802      | 1                                 |                                                  |           |                          |                                |                            | 367,802                         | 293,450                       | 74,352         |                                             |                                            |                 |                                            |                                            |                    |                                           |                                       |               | 367,802                                                                | 293,450                                                                      |
| Orange Allocation                           | 137,474      |                                   |                                                  |           |                          |                                |                            | 137,474                         | 114,100                       | 23,374         |                                             |                                            |                 |                                            |                                            |                    |                                           |                                       |               | 137,474                                                                | 114,100                                                                      |
| Wake Allocation                             | 379,263      |                                   |                                                  |           |                          |                                |                            | 379,263                         | 225,900                       | 153,363        |                                             |                                            |                 |                                            |                                            |                    |                                           |                                       |               | 379,263                                                                | 225,900                                                                      |
| Investment Earnings/Unrealized Gain (Loss)  | 440,000      | 819,500                           |                                                  |           |                          |                                |                            | 1,259,500                       | 1,259,500                     |                |                                             |                                            |                 |                                            |                                            |                    |                                           |                                       |               | 1,259,500                                                              | 1,259,500                                                                    |
| Total Revenues                              | 10,996,365   | 15,690,215                        | 14,665,553                                       | 1,652,136 | 57,045,327               | 50,000                         | 92,020                     | 100,191,616                     | 73,362,288                    | 26,829,328     | 45,556,533                                  | 78,227,663                                 | (32,671,130)    | 12,707,242                                 | 15,458,144                                 | (2,750,902)        | 236,654,036                               | 455,191,074                           | (218,537,038) | 395,109,427                                                            | 622,239,169                                                                  |
|                                             |              |                                   |                                                  |           |                          |                                |                            |                                 |                               |                |                                             |                                            |                 |                                            |                                            |                    |                                           |                                       |               |                                                                        |                                                                              |
| EXPENDITURES                                |              |                                   |                                                  |           |                          |                                |                            |                                 |                               |                |                                             |                                            |                 |                                            |                                            |                    |                                           |                                       |               |                                                                        |                                                                              |
| Board                                       | 239,261      |                                   |                                                  |           |                          |                                |                            | 239,261                         | 207,988                       | 31,273         |                                             |                                            |                 |                                            |                                            |                    |                                           |                                       |               | 239,261                                                                | 207,988                                                                      |
| Executive Office                            | 832,422      |                                   |                                                  |           |                          |                                |                            | 832,422                         | 1,144,292                     | (311,870)      | )                                           |                                            |                 |                                            |                                            |                    |                                           |                                       |               | 832,422                                                                | 1,144,292                                                                    |
| Safety and Security                         | 1,597,269    |                                   |                                                  |           |                          |                                |                            | 1,597,269                       |                               | 1,597,269      |                                             |                                            |                 |                                            |                                            |                    |                                           |                                       |               | 1,597,269                                                              |                                                                              |
| Human Resources                             | 1,200,728    |                                   |                                                  |           |                          |                                |                            | 1,200,728                       | 891,830                       | 308,898        |                                             |                                            |                 |                                            |                                            |                    |                                           |                                       |               | 1,200,728                                                              | 891,830                                                                      |
| Communications & Public Relations           | 1,152,952    |                                   |                                                  |           |                          |                                |                            | 1,152,952                       | 1,014,677                     | 138,275        | 99,611                                      | 387,553                                    |                 | 33,200                                     | 97,785                                     | (64,585)           | 519,803                                   | 843,864                               | (324,061)     | 1,805,566                                                              | 2,343,879                                                                    |
| Legal                                       | 1,176,194    |                                   |                                                  |           |                          |                                |                            | 1,176,194                       | 945,279                       | 230,915        | 202,367                                     | 175,288                                    | 27,078          | 78,355                                     | 64,880                                     | 13,475             | 338,124                                   | 345,595                               | (7,472)       | 1,795,040                                                              | 1,531,042                                                                    |
| Real Estate                                 | 509,676      |                                   |                                                  |           |                          |                                |                            | 509,676                         | 451,114                       | 58,562         | 127,064                                     | 146,107                                    | (19,043)        | 45,359                                     | 55,817                                     | (10,458)           | 464,564                                   | 503,805                               | (39,241)      | <u> </u>                                                               | 1,156,843                                                                    |
| Capital Development                         | 681,699      |                                   |                                                  |           |                          |                                |                            | 681,699                         | 744,745                       | (63,046)       | 735,372                                     | 583,063                                    | 152,309         | 242,220                                    | 218,929                                    | 23,291             | 761,255                                   | 744,675                               | 16,580        | 2,420,546                                                              | 2,291,412                                                                    |
| Finance                                     | 1,606,517    |                                   |                                                  |           |                          |                                |                            | 1,606,517                       | 3,057,668                     | (1,451,151)    |                                             |                                            |                 |                                            |                                            |                    | 110,443                                   | 774,578                               | (664,135)     | 1,716,960                                                              | 3,832,246                                                                    |
| Information Technology                      | 1,340,463    |                                   |                                                  |           |                          |                                |                            | 1,340,463                       |                               | 1,340,463      |                                             |                                            |                 |                                            |                                            |                    |                                           |                                       |               | 1,340,463                                                              |                                                                              |
| Tax District Administration                 |              |                                   |                                                  |           |                          |                                |                            |                                 |                               |                | 634,050                                     |                                            | 634,050         | 385,204                                    |                                            | 385,204            | 651,627                                   |                                       | 651,627       | 1,670,881                                                              |                                                                              |
| Administration                              | 441,695      |                                   |                                                  |           |                          |                                |                            | 441,695                         | 521,768                       | (80,073)       | 112,901                                     | 151,836                                    | (38,935)        | 12,291                                     | 26,056                                     | (13,765)           |                                           |                                       |               | 566,887                                                                | 699,660                                                                      |
| Diversity Management                        | 431,710      |                                   |                                                  |           |                          |                                |                            | 431,710                         | 200,362                       | 231,348        |                                             |                                            |                 |                                            |                                            |                    |                                           |                                       |               | 431,710                                                                | 200,362                                                                      |
| Unemployment Claims                         | 50,000       |                                   |                                                  |           |                          |                                |                            | 50,000                          | 50,000                        |                |                                             |                                            |                 |                                            |                                            |                    |                                           |                                       |               | 50,000                                                                 | 50,000                                                                       |
| Plaza Building                              | 600,600      |                                   |                                                  |           |                          |                                |                            | 600,600                         | 552,600                       | 48,000         |                                             |                                            |                 |                                            |                                            |                    |                                           |                                       |               | 600,600                                                                | 552,600                                                                      |
| Bus Supervision                             |              |                                   | 2,912,980                                        |           |                          |                                |                            | 2,912,980                       | 3,714,719                     | (801,739)      |                                             |                                            |                 |                                            |                                            |                    | 39,276                                    | 32,526                                | 6,750         |                                                                        |                                                                              |
| Bus Operations                              |              | 1                                 | 14,725,398                                       |           |                          |                                | <u> </u>                   | 14,725,398                      | 12,737,028                    | 1,988,370      |                                             |                                            |                 |                                            |                                            |                    | -5,2.0                                    | 32,023                                | 5,. 50        | 14,725,398                                                             |                                                                              |
| Bus Maintenance                             |              |                                   | 5,578,664                                        |           |                          |                                |                            | 5,578,664                       | 6,002,386                     | (423,722)      |                                             |                                            |                 |                                            |                                            |                    |                                           |                                       |               | 5,578,664                                                              | 6,002,386                                                                    |
| Vanpool                                     |              |                                   | 358,169                                          |           |                          |                                |                            | 358,169                         | 263,097                       | 95,072         |                                             |                                            |                 |                                            |                                            |                    |                                           |                                       |               | 358,169                                                                | 263,097                                                                      |
| Paratransit                                 |              | <del> </del>                      | 4,538,867                                        |           |                          |                                | +                          | 4,538,867                       | 4,126,100                     | 412,767        |                                             |                                            |                 |                                            |                                            |                    |                                           |                                       |               | 4,538,867                                                              | 4,126,100                                                                    |
| Regional Services - Planning and Engagement |              |                                   | 4,000,007                                        | 638,769   |                          |                                |                            | 638,769                         | 515,124                       | 123,645        | 586,103                                     | 1,002,503                                  | (416,400)       | 183,884                                    | 90,929                                     | 92,955             | 849,557                                   | 447,098                               | 402,459       |                                                                        | 2,055,654                                                                    |
| Regional Call Center                        |              |                                   | <del>                                     </del> | 1,225,991 |                          |                                |                            | 1,225,991                       | 1,137,540                     | 88,451         | 500,103                                     | 1,002,000                                  | (+10,400        | 100,004                                    | 30,323                                     | 32,300             | 55,207                                    | 53,861                                | 1,347         |                                                                        |                                                                              |
| Sustainable Travel Services                 |              | 1                                 | 1                                                | 736,667   |                          |                                |                            | 736,667                         | 856,782                       |                |                                             |                                            |                 |                                            |                                            |                    | 55,207                                    | 33,001                                | 1,047         | 736,667                                                                | 856,782                                                                      |
| Capital Outlay                              |              | +                                 | <del> </del>                                     | 130,007   | 59,341,498               | 383,000                        | 254,800                    | 59,979,298                      | 35,856,541                    | 24,122,757     | 18,758,316                                  | 49,661,232                                 | (30,902,916     | 5,091,351                                  | 10,150,332                                 | (5,058,981)        | 196,780,083                               | 461,150,427                           | (264,370,344) | ,                                                                      | 556,818,532                                                                  |
|                                             |              | <del> </del>                      | 1                                                |           | 05,041,498               | 303,000                        | 204,600                    | 09,919,298                      | 33,030,341                    | 24,122,737     |                                             |                                            |                 |                                            |                                            | ( ) / /            |                                           | 34,498,852                            |               |                                                                        |                                                                              |
| Transit Service Partners                    | 44 004 400   |                                   | 20 444 070                                       | 2 604 407 | E0 244 402               | 202.022                        | 054.000                    | 400 555 000                     | 74.004.040                    | 27 504 242     | 17,108,667                                  | 10,782,130                                 |                 | 5,652,285                                  | 4,716,507                                  | 935,778            | 41,801,996                                |                                       | 7,303,144     |                                                                        |                                                                              |
| Total Expenditures                          | 11,861,186   | -                                 | 28,114,078                                       | 2,601,427 | 59,341,498               | 383,000                        | 254,800                    | 102,555,989                     | 74,991,640                    | 27,564,348     | 38,364,451                                  | 62,889,712                                 | 24,525,261      | 11,724,149                                 | 15,421,235                                 | (4,003,900)        | 242,371,935                               | 499,395,281                           | (257,023,345) | 395,016,524                                                            | 652,697,868                                                                  |
| OTHER FINANCING HOES                        |              | -                                 | 1                                                |           |                          |                                | -                          |                                 |                               |                |                                             |                                            |                 |                                            |                                            |                    |                                           |                                       |               |                                                                        |                                                                              |
| OTHER FINANCING USES                        | (42,440,525) | 1                                 | 40 440 505                                       |           |                          |                                |                            |                                 |                               |                |                                             |                                            |                 |                                            |                                            |                    |                                           |                                       |               |                                                                        |                                                                              |
| Opt Transf To Bus Fund                      | (13,448,525) |                                   | 13,448,525                                       | 0.45.55   |                          |                                |                            |                                 |                               |                |                                             |                                            |                 |                                            |                                            |                    |                                           |                                       |               |                                                                        |                                                                              |
| Opt Transf To Rideshare Fund                | (949,291)    |                                   |                                                  | 949,291   |                          |                                | 1                          |                                 |                               |                |                                             |                                            |                 |                                            |                                            |                    |                                           |                                       |               |                                                                        |                                                                              |