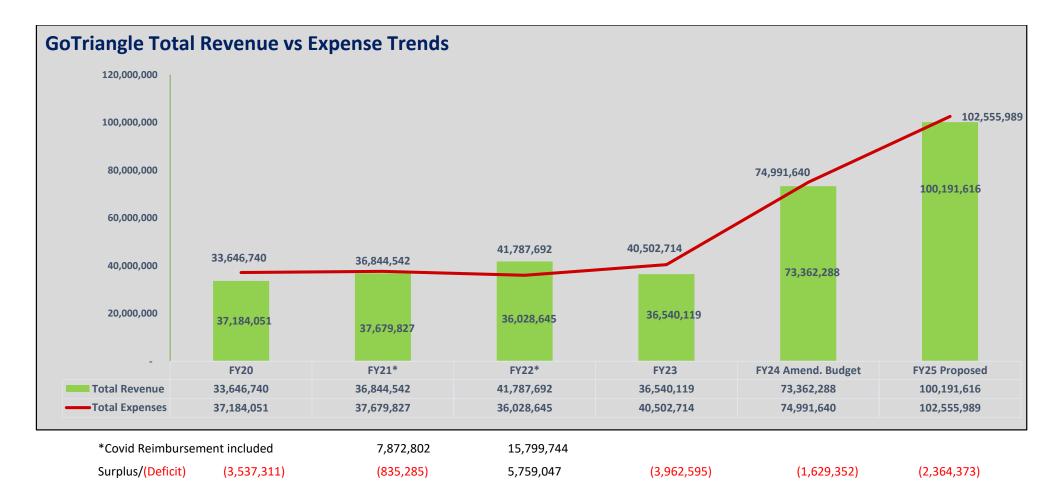

## **FY25 GoTriangle Overall Budget Summary**

| REVENUES |
|----------|
|----------|

| Reimbursements from Others                  | \$36,528,320  |
|---------------------------------------------|---------------|
| Federal Grants                              | 23,086,828    |
| Vehicle Rental Tax                          | 14,870,715    |
| Transit Service Revenue - Fixed Route       | 7,347,655     |
| \$5 Vehicle Registration Tax                | 6,897,938     |
| State Grants                                | 2,849,320     |
| Indirect Cost Credits                       | 1,866,531     |
| Investment Earnings                         | 1,259,500     |
| Transit Plan Allocations                    | 884,539       |
| Bus Consignment                             | 875,027       |
| Bus Fares                                   | 730,131       |
| Local Grants                                | 725,015       |
| Paratransit Service Revenue                 | 700,000       |
| Prior Year Carryforward                     | 649,357       |
| Transit Service Revenue - Paratransit       | 572,740       |
| Rental Income (Paratransit/Wake Properties) | 308,000       |
| Miscellaneous Revenue                       | 40,000        |
| Total Revenue _                             | \$100,191,616 |

Revenue over/(under) expenses \_\_\_\_(\$2,364,373)