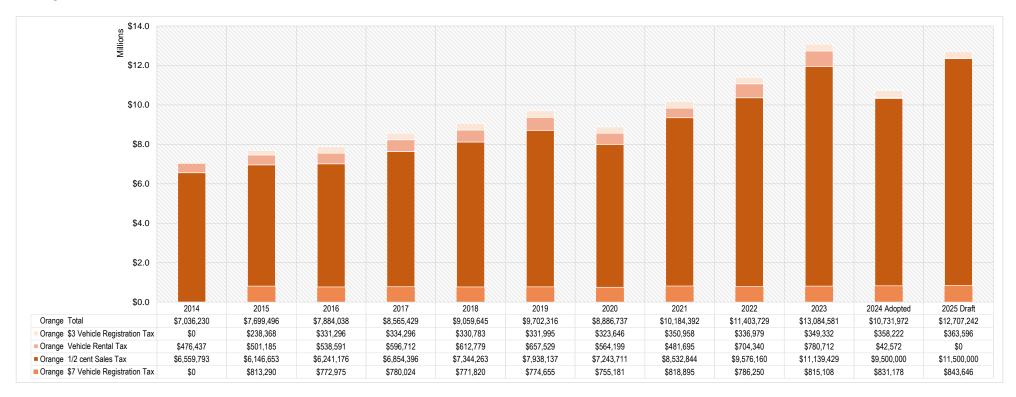

#### **FY25 ALL FUNDS SUMMARY**

| FY25 GoTriangle Budget                      |              |                                   |                                                  |           |                          |                                |                            |                                 | FY25 D                        | urham County B | udaet                                       | FY25 O                                     | range County Bu | ıdaet                                      | FY2                                        | 25 Wake County Bud | laet                                      |                                       |               |                                                                        |                                                                              |
|---------------------------------------------|--------------|-----------------------------------|--------------------------------------------------|-----------|--------------------------|--------------------------------|----------------------------|---------------------------------|-------------------------------|----------------|---------------------------------------------|--------------------------------------------|-----------------|--------------------------------------------|--------------------------------------------|--------------------|-------------------------------------------|---------------------------------------|---------------|------------------------------------------------------------------------|------------------------------------------------------------------------------|
|                                             | General Fund | Maj Transit<br>Investment<br>Fund | Regional Bus<br>Fund                             |           | Regional Capital<br>Fund | Major Capital<br>Projects Fund | Technology Capital<br>Fund | FY25 GoT<br>Requested<br>Budget | FY24 GoT<br>Amended<br>Budget | Delta          | FY25 Durham<br>County<br>Proposed<br>Budget | FY24 Durham<br>County<br>Amended<br>Budget | Delta           | FY25Orange<br>County<br>Proposed<br>Budget | FY24 Orange<br>County<br>Amended<br>Budget | Delta              | FY25 Wake<br>County<br>Proposed<br>Budget | FY24 Wake<br>County Amended<br>Budget | Delta         | GoTriangle, Durh,<br>Org, and Wake<br>County 2025 Total<br>Req. Budget | GoTriangle, Durh,<br>Org, and Wake<br>County 2024 Total<br>Prior Year Budget |
| REVENUES                                    |              |                                   |                                                  |           |                          |                                |                            |                                 |                               |                |                                             |                                            |                 |                                            |                                            |                    |                                           |                                       |               |                                                                        |                                                                              |
| Inter-governmental revenue:                 |              |                                   |                                                  |           |                          |                                |                            |                                 |                               |                |                                             |                                            |                 |                                            |                                            |                    |                                           |                                       |               |                                                                        |                                                                              |
| Federal Grant Revenues                      |              |                                   | 1,600,000                                        |           | 21,486,828               |                                |                            | 23,086,828                      | 18,889,469                    | 4,197,359      |                                             |                                            |                 |                                            |                                            |                    | 85,914,792                                | 86,523,181                            | (608,389)     | 109,001,620                                                            | 105,412,650                                                                  |
| State Grant Revenues                        |              |                                   | 2,800,000                                        |           |                          |                                | 49,320                     | 2,849,320                       | 2,849,320                     |                |                                             |                                            |                 |                                            |                                            |                    |                                           |                                       |               | 2,849,320                                                              | 2,849,320                                                                    |
| Local Grant Revenues                        |              |                                   |                                                  | 725,015   |                          |                                |                            | 725,015                         | 963,731                       | (238,716)      | )                                           |                                            |                 |                                            |                                            |                    |                                           |                                       |               | 725,015                                                                | 963,731                                                                      |
| Reimbursement from others                   |              |                                   |                                                  | 927,121   | 35,558,499               |                                | 42,700                     | 36,528,320                      | 16,742,884                    | 19,785,436     |                                             |                                            |                 |                                            |                                            |                    |                                           |                                       |               | 36,528,320                                                             | 16,742,884                                                                   |
| Indirect Cost Credits                       | 1,866,531    |                                   |                                                  |           |                          |                                |                            | 1,866,531                       | 1,707,931                     | 158,600        |                                             |                                            |                 |                                            |                                            |                    |                                           |                                       |               | 1,866,531                                                              | 1,707,931                                                                    |
| Misc. Revenue                               |              |                                   |                                                  |           |                          |                                |                            |                                 |                               |                |                                             |                                            |                 |                                            |                                            |                    | 639,244                                   | 1,142,072                             | (502,828)     | 639,244                                                                | 1,142,072                                                                    |
| Prior Year Carryforward                     | 649,357      |                                   |                                                  |           |                          |                                |                            | 649,357                         | 1,307,295                     | (657,938)      |                                             | 35,621,740                                 | (35,621,740)    |                                            | 4,726,172                                  | (4,726,172)        |                                           | 232,475,117                           | (232,475,117) | 649,357                                                                | 274,130,324                                                                  |
| \$5 Vehicle Registration Taxes              | 6,897,938    |                                   |                                                  |           |                          |                                |                            | 6,897,938                       | 6,911,520                     | (13,582)       | )                                           |                                            |                 |                                            |                                            |                    |                                           |                                       |               | 6,897,938                                                              | 6,911,520                                                                    |
| \$7 Vehicle Registration Taxes              |              |                                   |                                                  |           |                          |                                |                            |                                 |                               |                | 1,789,588                                   | 1,763,141                                  | 26,447          | 843,646                                    | 831,178                                    | 12,468             | 7,075,000                                 | 6,850,000                             | 225,000       | 9,708,234                                                              | 9,444,319                                                                    |
| \$3 Vehicle Registration Taxes              |              |                                   |                                                  |           |                          |                                |                            |                                 |                               |                | 766,945                                     | 755,611                                    | 11,334          | 363,596                                    | 358,222                                    | 5,374              | 3,025,000                                 | 2,925,000                             | 100,000       | 4,155,541                                                              | 4,038,833                                                                    |
| 1/2 Cent Sales Tax                          |              |                                   |                                                  |           |                          |                                |                            |                                 |                               |                | 43,000,000                                  | 40,000,000                                 | 3,000,000       | 11,500,000                                 | 9,500,000                                  | 2,000,000          | 140,000,000                               | 125,000,000                           | 15,000,000    | 194,500,000                                                            | 174,500,000                                                                  |
| Bus Accident Damage Reimbursement           |              |                                   | 40,000                                           |           |                          |                                |                            | 40,000                          | 40,000                        |                |                                             |                                            |                 |                                            |                                            |                    |                                           |                                       |               | 40,000                                                                 | 40,000                                                                       |
| Bus Fares                                   |              |                                   | 730,131                                          |           |                          |                                |                            | 730,131                         | ,                             | 730,131        |                                             |                                            |                 |                                            |                                            |                    |                                           |                                       |               | 730,131                                                                | ,                                                                            |
| Transit Service Revenue - Paratransit       |              |                                   | 572,740                                          |           |                          |                                |                            | 572,740                         | 558,502                       | 14,238         |                                             |                                            |                 |                                            |                                            |                    |                                           |                                       |               | 572,740                                                                | 558,502                                                                      |
| Transit Service Revenue                     |              |                                   | 7,347,655                                        |           |                          |                                |                            | 7,347,655                       | 7,308,992                     | 38,663         |                                             |                                            |                 |                                            |                                            |                    |                                           |                                       |               | 7,347,655                                                              | 7,308,992                                                                    |
| Paratransit Services Revenue                |              |                                   | 700,000                                          |           |                          |                                |                            | 700,000                         | 466,423                       | 233,577        |                                             |                                            |                 |                                            |                                            |                    |                                           |                                       |               | 700,000                                                                | 466,423                                                                      |
| GoPass Revenue                              |              |                                   | 875,027                                          |           |                          |                                |                            | 875,027                         | 400,420                       | 875,027        |                                             |                                            |                 |                                            |                                            |                    |                                           |                                       |               | 875,027                                                                | 400,420                                                                      |
| Vehicle Rental Taxes                        |              | 14.870.715                        | 013,021                                          |           |                          |                                |                            | 14,870,715                      | 13,688,671                    | 1,182,044      |                                             | 87,171                                     | (87,171)        | 1                                          | 42,572                                     | (42.572)           |                                           | 275,704                               | (275,704)     | 14,870,715                                                             | 14,094,118                                                                   |
| GoDurham Reimbursement                      |              | 14,070,713                        |                                                  |           |                          |                                |                            | 14,070,713                      | 13,000,071                    | 1,102,044      |                                             | 07,171                                     | (07,171)        | 4                                          | 42,312                                     | (42,312)           |                                           | 213,104                               | (273,704)     | 14,070,713                                                             | 14,034,110                                                                   |
|                                             | 258,000      |                                   |                                                  |           |                          | 50,000                         |                            | 308,000                         | 34,600                        | 273,400        |                                             |                                            |                 |                                            |                                            |                    |                                           |                                       |               | 308,000                                                                | 34,600                                                                       |
| Rental Income                               |              |                                   |                                                  | -         |                          | 50,000                         |                            |                                 | 1                             |                |                                             |                                            |                 |                                            |                                            |                    |                                           |                                       |               | ,                                                                      |                                                                              |
| Durham Allocation                           | 367,802      | 1                                 |                                                  |           |                          |                                |                            | 367,802                         | 293,450                       | 74,352         |                                             |                                            |                 |                                            |                                            |                    |                                           |                                       |               | 367,802                                                                | 293,450                                                                      |
| Orange Allocation                           | 137,474      |                                   |                                                  |           |                          |                                |                            | 137,474                         | 114,100                       | 23,374         |                                             |                                            |                 |                                            |                                            |                    |                                           |                                       |               | 137,474                                                                | 114,100                                                                      |
| Wake Allocation                             | 379,263      |                                   |                                                  |           |                          |                                |                            | 379,263                         | 225,900                       | 153,363        |                                             |                                            |                 |                                            |                                            |                    |                                           |                                       |               | 379,263                                                                | 225,900                                                                      |
| Investment Earnings/Unrealized Gain (Loss)  | 440,000      | 819,500                           |                                                  |           |                          |                                |                            | 1,259,500                       | 1,259,500                     |                |                                             |                                            |                 |                                            |                                            |                    |                                           |                                       |               | 1,259,500                                                              | 1,259,500                                                                    |
| Total Revenues                              | 10,996,365   | 15,690,215                        | 14,665,553                                       | 1,652,136 | 57,045,327               | 50,000                         | 92,020                     | 100,191,616                     | 73,362,288                    | 26,829,328     | 45,556,533                                  | 78,227,663                                 | (32,671,130)    | 12,707,242                                 | 15,458,144                                 | (2,750,902)        | 236,654,036                               | 455,191,074                           | (218,537,038) | 395,109,427                                                            | 622,239,169                                                                  |
|                                             |              |                                   |                                                  |           |                          |                                |                            |                                 |                               |                |                                             |                                            |                 |                                            |                                            |                    |                                           |                                       |               |                                                                        |                                                                              |
| EXPENDITURES                                |              |                                   |                                                  |           |                          |                                |                            |                                 |                               |                |                                             |                                            |                 |                                            |                                            |                    |                                           |                                       |               |                                                                        |                                                                              |
| Board                                       | 239,261      |                                   |                                                  |           |                          |                                |                            | 239,261                         | 207,988                       | 31,273         |                                             |                                            |                 |                                            |                                            |                    |                                           |                                       |               | 239,261                                                                | 207,988                                                                      |
| Executive Office                            | 832,422      |                                   |                                                  |           |                          |                                |                            | 832,422                         | 1,144,292                     | (311,870)      | )                                           |                                            |                 |                                            |                                            |                    |                                           |                                       |               | 832,422                                                                | 1,144,292                                                                    |
| Safety and Security                         | 1,597,269    |                                   |                                                  |           |                          |                                |                            | 1,597,269                       |                               | 1,597,269      |                                             |                                            |                 |                                            |                                            |                    |                                           |                                       |               | 1,597,269                                                              |                                                                              |
| Human Resources                             | 1,200,728    |                                   |                                                  |           |                          |                                |                            | 1,200,728                       | 891,830                       | 308,898        |                                             |                                            |                 |                                            |                                            |                    |                                           |                                       |               | 1,200,728                                                              | 891,830                                                                      |
| Communications & Public Relations           | 1,152,952    |                                   |                                                  |           |                          |                                |                            | 1,152,952                       | 1,014,677                     | 138,275        | 99,611                                      | 387,553                                    |                 | 33,200                                     | 97,785                                     | (64,585)           | 519,803                                   | 843,864                               | (324,061)     | 1,805,566                                                              | 2,343,879                                                                    |
| Legal                                       | 1,176,194    |                                   |                                                  |           |                          |                                |                            | 1,176,194                       | 945,279                       | 230,915        | 202,367                                     | 175,288                                    | 27,078          | 78,355                                     | 64,880                                     | 13,475             | 338,124                                   | 345,595                               | (7,472)       | 1,795,040                                                              | 1,531,042                                                                    |
| Real Estate                                 | 509,676      |                                   |                                                  |           |                          |                                |                            | 509,676                         | 451,114                       | 58,562         | 127,064                                     | 146,107                                    | (19,043)        | 45,359                                     | 55,817                                     | (10,458)           | 464,564                                   | 503,805                               | (39,241)      | <u> </u>                                                               | 1,156,843                                                                    |
| Capital Development                         | 681,699      |                                   |                                                  |           |                          |                                |                            | 681,699                         | 744,745                       | (63,046)       | 735,372                                     | 583,063                                    | 152,309         | 242,220                                    | 218,929                                    | 23,291             | 761,255                                   | 744,675                               | 16,580        | 2,420,546                                                              | 2,291,412                                                                    |
| Finance                                     | 1,606,517    |                                   |                                                  |           |                          |                                |                            | 1,606,517                       | 3,057,668                     | (1,451,151)    |                                             |                                            |                 |                                            |                                            |                    | 110,443                                   | 774,578                               | (664,135)     | 1,716,960                                                              | 3,832,246                                                                    |
| Information Technology                      | 1,340,463    |                                   |                                                  |           |                          |                                |                            | 1,340,463                       |                               | 1,340,463      |                                             |                                            |                 |                                            |                                            |                    |                                           |                                       |               | 1,340,463                                                              |                                                                              |
| Tax District Administration                 |              |                                   |                                                  |           |                          |                                |                            |                                 |                               |                | 634,050                                     |                                            | 634,050         | 385,204                                    |                                            | 385,204            | 651,627                                   |                                       | 651,627       | 1,670,881                                                              |                                                                              |
| Administration                              | 441,695      |                                   |                                                  |           |                          |                                |                            | 441,695                         | 521,768                       | (80,073)       | 112,901                                     | 151,836                                    | (38,935)        | 12,291                                     | 26,056                                     | (13,765)           |                                           |                                       |               | 566,887                                                                | 699,660                                                                      |
| Diversity Management                        | 431,710      |                                   |                                                  |           |                          |                                |                            | 431,710                         | 200,362                       | 231,348        |                                             |                                            |                 |                                            |                                            |                    |                                           |                                       |               | 431,710                                                                | 200,362                                                                      |
| Unemployment Claims                         | 50,000       |                                   |                                                  |           |                          |                                |                            | 50,000                          | 50,000                        |                |                                             |                                            |                 |                                            |                                            |                    |                                           |                                       |               | 50,000                                                                 | 50,000                                                                       |
| Plaza Building                              | 600,600      |                                   |                                                  |           |                          |                                |                            | 600,600                         | 552,600                       | 48,000         |                                             |                                            |                 |                                            |                                            |                    |                                           |                                       |               | 600,600                                                                | 552,600                                                                      |
| Bus Supervision                             |              |                                   | 2,912,980                                        |           |                          |                                |                            | 2,912,980                       | 3,714,719                     | (801,739)      |                                             |                                            |                 |                                            |                                            |                    | 39,276                                    | 32,526                                | 6,750         |                                                                        |                                                                              |
| Bus Operations                              |              | 1                                 | 14,725,398                                       |           |                          |                                | <u> </u>                   | 14,725,398                      | 12,737,028                    | 1,988,370      |                                             |                                            |                 |                                            |                                            |                    | -5,2.0                                    | 32,023                                | 5,. 50        | 14,725,398                                                             |                                                                              |
| Bus Maintenance                             |              |                                   | 5,578,664                                        |           |                          |                                |                            | 5,578,664                       | 6,002,386                     | (423,722)      |                                             |                                            |                 |                                            |                                            |                    |                                           |                                       |               | 5,578,664                                                              | 6,002,386                                                                    |
| Vanpool                                     |              |                                   | 358,169                                          |           |                          |                                |                            | 358,169                         | 263,097                       | 95,072         |                                             |                                            |                 |                                            |                                            |                    |                                           |                                       |               | 358,169                                                                | 263,097                                                                      |
| Paratransit                                 |              | <del> </del>                      | 4,538,867                                        |           |                          |                                | +                          | 4,538,867                       | 4,126,100                     | 412,767        |                                             |                                            |                 |                                            |                                            |                    |                                           |                                       |               | 4,538,867                                                              | 4,126,100                                                                    |
| Regional Services - Planning and Engagement |              |                                   | 4,000,007                                        | 638,769   |                          |                                |                            | 638,769                         | 515,124                       | 123,645        | 586,103                                     | 1,002,503                                  | (416,400)       | 183,884                                    | 90,929                                     | 92,955             | 849,557                                   | 447,098                               | 402,459       |                                                                        | 2,055,654                                                                    |
| Regional Call Center                        |              |                                   | <del>                                     </del> | 1,225,991 |                          |                                |                            | 1,225,991                       | 1,137,540                     | 88,451         | 500,103                                     | 1,002,000                                  | (+10,400        | 100,004                                    | 30,323                                     | 32,300             | 55,207                                    | 53,861                                | 1,347         |                                                                        |                                                                              |
| Sustainable Travel Services                 |              | 1                                 | 1                                                | 736,667   |                          |                                |                            | 736,667                         | 856,782                       |                |                                             |                                            |                 |                                            |                                            |                    | 55,207                                    | 33,001                                | 1,047         | 736,667                                                                | 856,782                                                                      |
| Capital Outlay                              |              | +                                 | <del> </del>                                     | 130,007   | 59,341,498               | 383,000                        | 254,800                    | 59,979,298                      | 35,856,541                    | 24,122,757     | 18,758,316                                  | 49,661,232                                 | (30,902,916     | 5,091,351                                  | 10,150,332                                 | (5,058,981)        | 196,780,083                               | 461,150,427                           | (264,370,344) | ,                                                                      | 556,818,532                                                                  |
|                                             |              | <del> </del>                      | 1                                                |           | 05,041,498               | 303,000                        | 204,600                    | 09,919,298                      | 33,030,341                    | 24,122,737     |                                             |                                            |                 |                                            |                                            | ( ) / /            |                                           | 34,498,852                            |               |                                                                        |                                                                              |
| Transit Service Partners                    | 44 004 400   |                                   | 20 444 070                                       | 2 604 407 | E0 244 402               | 202.022                        | 054.000                    | 400 555 000                     | 74.004.040                    | 27 504 242     | 17,108,667                                  | 10,782,130                                 |                 | 5,652,285                                  | 4,716,507                                  | 935,778            | 41,801,996                                |                                       | 7,303,144     |                                                                        |                                                                              |
| Total Expenditures                          | 11,861,186   | -                                 | 28,114,078                                       | 2,601,427 | 59,341,498               | 383,000                        | 254,800                    | 102,555,989                     | 74,991,640                    | 27,564,348     | 38,364,451                                  | 62,889,712                                 | 24,525,261      | 11,724,149                                 | 15,421,235                                 | (4,003,900)        | 242,371,935                               | 499,395,281                           | (257,023,345) | 395,016,524                                                            | 652,697,868                                                                  |
| OTHER FINANCING HOES                        |              | -                                 | 1                                                |           |                          |                                | -                          |                                 |                               |                |                                             |                                            |                 |                                            |                                            |                    |                                           |                                       |               |                                                                        |                                                                              |
| OTHER FINANCING USES                        | (42,440,525) | 1                                 | 40 440 505                                       |           |                          |                                |                            |                                 |                               |                |                                             |                                            |                 |                                            |                                            |                    |                                           |                                       |               |                                                                        |                                                                              |
| Opt Transf To Bus Fund                      | (13,448,525) |                                   | 13,448,525                                       | 0.45.55   |                          |                                |                            |                                 |                               |                |                                             |                                            |                 |                                            |                                            |                    |                                           |                                       |               |                                                                        |                                                                              |
| Opt Transf To Rideshare Fund                | (949,291)    |                                   |                                                  | 949,291   |                          |                                | 1                          |                                 |                               |                |                                             |                                            |                 |                                            |                                            |                    |                                           |                                       |               |                                                                        |                                                                              |